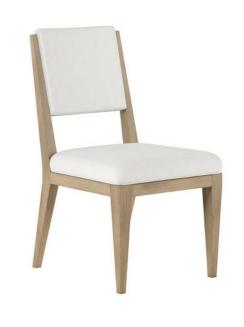

#### *SIDE CHAIR* SKU: 322204-1302

Upgrade your dining area with the ultimate blend of style and comfort using our Garrison Side Chair. Its luxurious chenille upholstery, captivating herringbone pattern, and warm oak finish make it a standout piece that will leave a lasting impression on your guests. Delight in the perfect balance of fashion and function while elevating your dining experience to new heights with this exceptional dining chair.