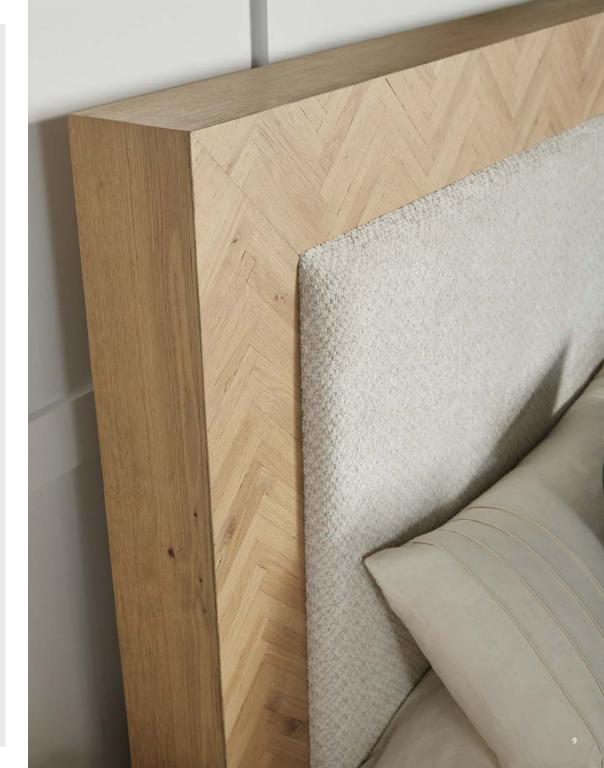

## UPHOLSTERED BED

QUEEN: 322125-1302 KING: 322126-1302

CAL KING: 322127-1302

Transform your bedroom into a haven of relaxation and style with our Garrison Upholstered Bed. The stunning herringbone wood framed headboard and luxurious upholstery create a visually captivating and comforting space that you'll look forward to returning to each night. The upholstered inset panel not only complements the matching footboard and side rails, but also offers a cozy backdrop for lounging and reading. Embrace convenience and simplicity with the platform-style bed design, eliminating the need for a box spring.