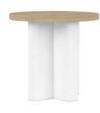

# ROUND END TABLE SKU: 322303-1317

A smaller version of the Garrison
Round Cocktail Table, our Round
End Table exudes the same casual
contemporary aura in a smaller
footprint. The tabletop's sleek, smooth
surface is the perfect place for a lamp,
décor, books, or drinks. Its striking cast
resin base emulates a sturdy stone
column, while its chic round design
adds a touch of understated elegance
to your home.