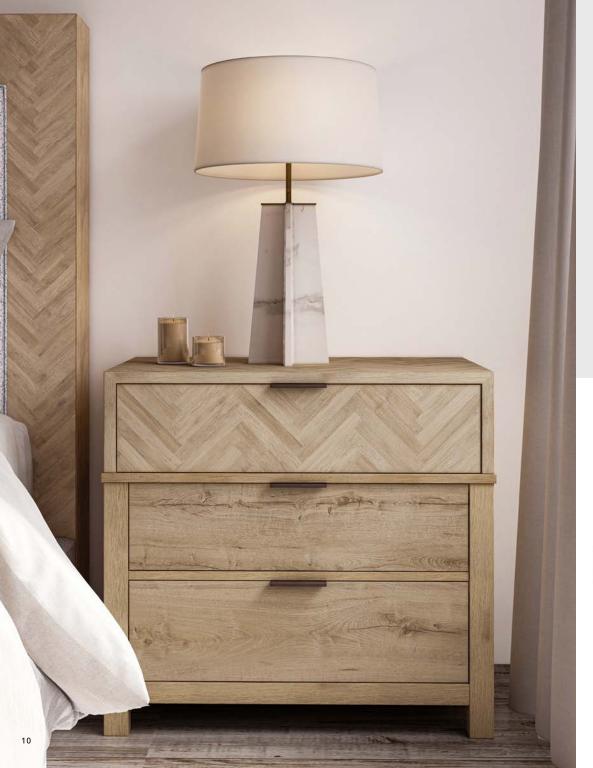

#### *NIGHTSTAND SKU:* 322140-1302

Meticulously designed and crafted with precision, the Garrison Nightstand seamlessly combines modern aesthetics with functional features to meet all your nighttime needs. With three spacious drawers, this nightstand provides ample storage for your bedside essentials, keeping your books, glasses, and other belongings neatly organized and easily accessible. It also includes two USB chargers on the back of the case.