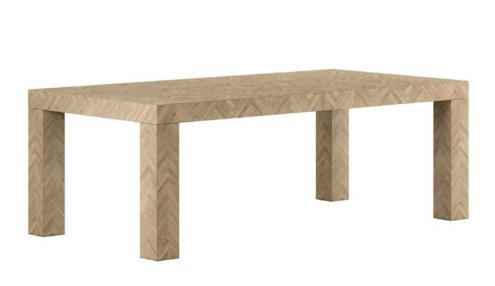

## RECTANGULAR LEG TABLE

SKU: 322220-1302

With its all-over herringbone pattern and beautifully textured Washed Oak finish, this dining table is a true work of art that adds a touch of modern sophistication to any dining space. The entire piece is adorned with a timeless pattern that highlights our commitment to craftsmanship. It conveniently expands to fit up to ten chairs with ease to accommodate large family gatherings and dinner parties. Infuse your dining area with natural charm and a touch of modern elegance with the Garrison Rectangular Dining Table.