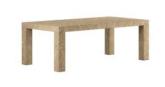

## RECTANGULAR LEG TABLE

SKU: 322220-1302

With its all-over herringbone pattern and beautifully textured Washed Oak finish, this dining table is a true work of art that adds a touch of modern sophistication to any dining space. The entire piece is adorned with a timeless pattern that highlights our commitment to craftsmanship. It conveniently expands to fit up to ten chairs with ease to accommodate large family gatherings and dinner parties. Infuse your dining area with natural charm and a touch of modern elegance with the Garrison Rectangular Dining Table.