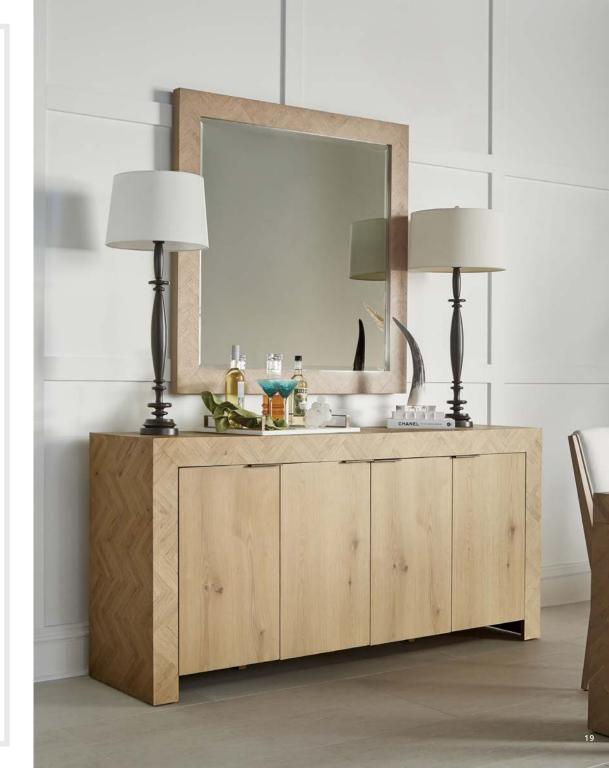

# LANDSCAPE MIRROR SKU: 322120-1302

A picture-perfect frame for reflecting the fairest of them all, our Landscape Mirror features a Washed Oak finish that lends a natural and inviting allure, bringing warmth and character to your space. Its smooth texture complements various interior styles, making it a seamless addition to any room décor. The frame features a subtle yet stylish silver accent around the interior, enhancing the mirror's appeal.

## CREDENZA

SKU: 322252-1302

With its warm, Washed Oak finish and striking herringbone pattern, this credenza is a masterpiece that will elevate your home with its sophisticated design. The cascading waterfall end panels add a touch of artistry to the design, accentuating its contemporary style and creating a captivating visual flow. This piece also offers abundant storage, keeping your belongings organized with ease and your space clutter-free.