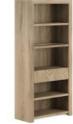

#### *BOOKCASE* SKU: 322401-1302

Add an element of height to your home with the Garrison Bookcase. Featuring adaptable storage, you'll have room to store and display your books, decor, and collectibles with ease. Two (2) adjustable shelves allow you to customize the height clearance, while two additional fixed shelves provide stable and secure storage. The concealed drawer storage features a striking herringbone pattern of white oak veneers, adding an element of visual interest.