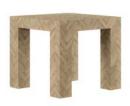

# SQUARE END TABLE SKU: 322304-1302

A smaller, but taller, version of our Garrison Square Cocktail Table, our Square End Table is just as bold!
Completely covered in the signature herringbone pattern of this collection, this table makes a statement all on its own. Generously sized for an end table, this piece offers plenty of space for a lamp, books, décor, or a drink while lounging in your home.

## SQUARE COCKTAIL TABLE

SKU: 322301-1302

Low and bold, our Garrison Square
Cocktail table features the signature
pattern of this collection. Meticulously
covered in a textured, herringbone white
oak veneer, this piece will command
attention in your living space. Its large
scale offers plenty of room for remotes,
books, and cocktails, while its low profile
keeps true to its promise of casual style.
More is definitely more with this colossal
cocktail table!