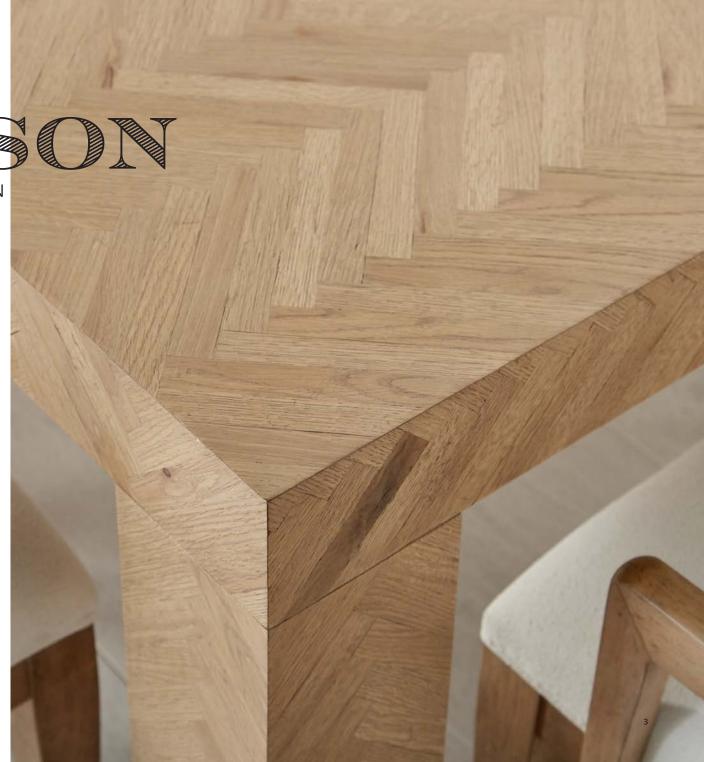

# 322 GARRISON COLLECTION

A study in the history of herringbone, the Garrison Collection brings bold new life to this beloved pattern. Its clean silhouettes allow the herringbone to take center stage, giving this collection its signature design in a California Casual style. Garrison's dry, washed oak finish pairs with creamy white textured accents that add a modern, relaxed air to the assortment. Balancing its robust scale, this collection is flecked with delicate marble, subtle hardware, and soft fabrics to add sensorial depth. Create an audaciously relaxed atmosphere in your home with Garrison.

## RECTANGULAR LEG TABLE

SKU: 322220-1302

With its all-over herringbone pattern and beautifully textured Washed Oak finish, this dining table is a true work of art that adds a touch of modern sophistication to any dining space. The entire piece is adorned with a timeless pattern that highlights our commitment to craftsmanship. It conveniently expands to fit up to ten chairs with ease to accommodate large family gatherings and dinner parties. Infuse your dining area with natural charm and a touch of modern elegance with the Garrison Rectangular Dining Table.