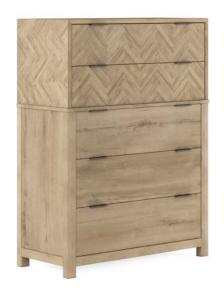

### DRAWER CHEST SKU: 322150-1302

Upgrade your bedroom with the perfect blend of style and functionality using our Garrison Drawer Chest. Its ample storage, luxurious features, and striking herringbone pattern make it an essential piece for any living space. With five spacious drawers featuring sidemount, metal glides, this chest offers ample storage space for your clothing, accessories, and more.