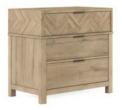

### DRAWER CHEST SKU: 322150-1302

Upgrade your bedroom with the perfect blend of style and functionality using our Garrison Drawer Chest. Its ample storage, luxurious features, and striking herringbone pattern make it an essential piece for any living space. With five spacious drawers featuring sidemount, metal glides, this chest offers ample storage space for your clothing, accessories, and more.