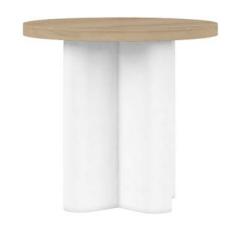

## ROUND COCKTAIL TABLE

SKU: 322302-1317

The epitome of casual contemporary style, our Garrison Round Cocktail Table features simple silhouettes and clean finishes. The cast resin base is elegantly finished in an Emory White texture, artfully resembling grand stone columns. These four columns support the tabletop's sleek, smooth surface features a beautiful Washed Oak wood finish, adding a touch of warmth and natural beauty to the overall design.