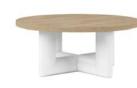

## ROUND COCKTAIL TABLE

SKU: 322302-1317

The epitome of casual contemporary style, our Garrison Round Cocktail Table features simple silhouettes and clean finishes. The cast resin base is elegantly finished in an Emory White texture, artfully resembling grand stone columns. These four columns support the tabletop's sleek, smooth surface features a beautiful Washed Oak wood finish, adding a touch of warmth and natural beauty to the overall design.