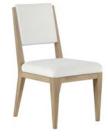

#### *SIDE CHAIR* SKU: 322204-1302

Upgrade your dining area with the ultimate blend of style and comfort using our Garrison Side Chair. Its luxurious chenille upholstery, captivating herringbone pattern, and warm oak finish make it a standout piece that will leave a lasting impression on your guests. Delight in the perfect balance of fashion and function while elevating your dining experience to new heights with this exceptional dining chair.