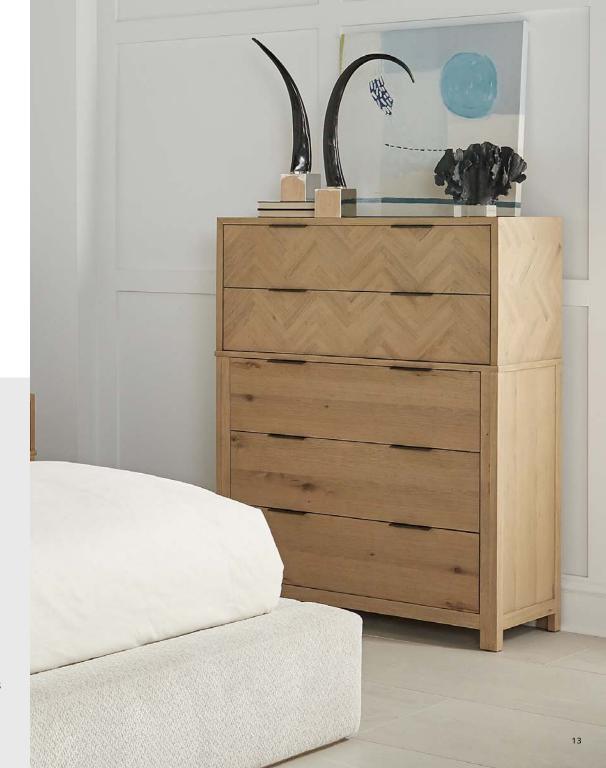

### DRAWER CHEST SKU: 322150-1302

Upgrade your bedroom with the perfect blend of style and functionality using our Garrison Drawer Chest. Its ample storage, luxurious features, and striking herringbone pattern make it an essential piece for any living space. With five spacious drawers featuring sidemount, metal glides, this chest offers ample storage space for your clothing, accessories, and more.