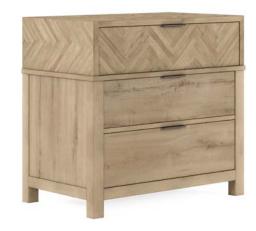

#### *NIGHTSTAND SKU:* 322140-1302

Meticulously designed and crafted with precision, the Garrison Nightstand seamlessly combines modern aesthetics with functional features to meet all your nighttime needs. With three spacious drawers, this nightstand provides ample storage for your bedside essentials, keeping your books, glasses, and other belongings neatly organized and easily accessible. It also includes two USB chargers on the back of the case.