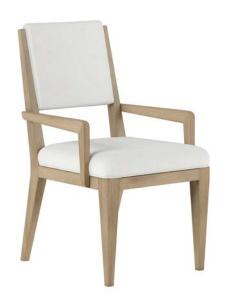

## *ARM CHAIR SKU:* 322205-1302

Crafted with attention to detail and comfort in mind, the Garrison Arm Chair combines modern charm with exceptional functionality, making it the perfect addition to your home. The seat and inside back are upholstered in a luxuriously cream chenille, offering a sumptuous seating experience, while the outside back boasts a captivating herringbone pattern, elevating its design and setting it apart as a visually stunning piece.