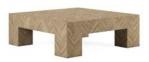

## SQUARE COCKTAIL TABLE

SKU: 322301-1302

Low and bold, our Garrison Square
Cocktail table features the signature
pattern of this collection. Meticulously
covered in a textured, herringbone white
oak veneer, this piece will command
attention in your living space. Its large
scale offers plenty of room for remotes,
books, and cocktails, while its low profile
keeps true to its promise of casual style.
More is definitely more with this colossal
cocktail table!