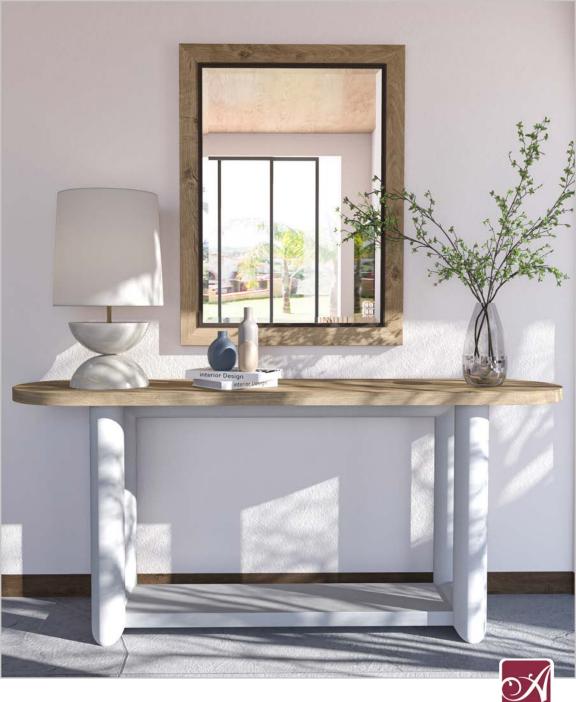

# LANDSCAPE MIRROR SKU: 322120-1302

A picture-perfect frame for reflecting the fairest of them all, our Landscape Mirror features a Washed Oak finish that lends a natural and inviting allure, bringing warmth and character to your space. Its smooth texture complements various interior styles, making it a seamless addition to any room décor. The frame features a subtle yet stylish silver accent around the interior, enhancing the mirror's appeal.

# CONSOLE TABLE SKU: 322314-1317

Transform your living space with the ultimate blend of sophistication and contemporary charm using our Garrison Console Table. Its striking resin base, smooth Washed Oak top, and chic design make it an essential centerpiece for any home. Embrace the perfect balance of fashion and functionality and elevate your interior aesthetics with this exceptional and versatile piece.