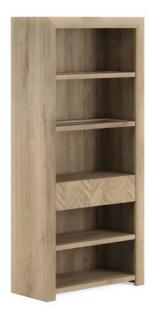

#### *BOOKCASE* SKU: 322401-1302

Add an element of height to your home with the Garrison Bookcase. Featuring adaptable storage, you'll have room to store and display your books, decor, and collectibles with ease. Two (2) adjustable shelves allow you to customize the height clearance, while two additional fixed shelves provide stable and secure storage. The concealed drawer storage features a striking herringbone pattern of white oak veneers, adding an element of visual interest.