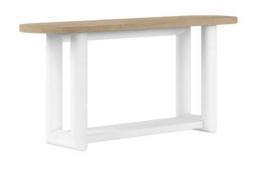

# CONSOLE TABLE SKU: 322314-1317

Transform your living space with the ultimate blend of sophistication and contemporary charm using our Garrison Console Table. Its striking resin base, smooth Washed Oak top, and chic design make it an essential centerpiece for any home. Embrace the perfect balance of fashion and functionality and elevate your interior aesthetics with this exceptional and versatile piece.