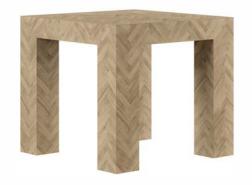

# SQUARE END TABLE SKU: 322304-1302

A smaller, but taller, version of our Garrison Square Cocktail Table, our Square End Table is just as bold!
Completely covered in the signature herringbone pattern of this collection, this table makes a statement all on its own. Generously sized for an end table, this piece offers plenty of space for a lamp, books, décor, or a drink while lounging in your home.