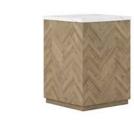

### ACCENT CHEST SKU: 322158-1302

This versatile Accent Chest is a perfect solution for small spaces - acting as a compact version of our Garrison Dresser, or for larger rooms - used as an oversized nightstand. Either way, this chest packs storage and style into a workable footprint. Its warm, Washed Oak finish, herringbone veneer detailing and subtle burnished brass hardware harmoniously combine to create timeless beauty for the home.