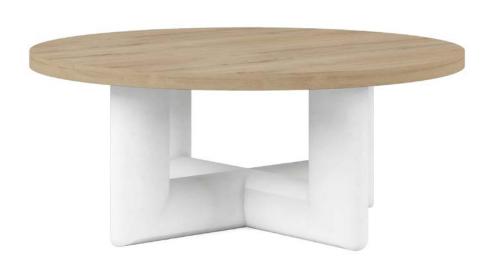

## ROUND COCKTAIL TABLE

SKU: 322302-1317

The epitome of casual contemporary style, our Garrison Round Cocktail Table features simple silhouettes and clean finishes. The cast resin base is elegantly finished in an Emory White texture, artfully resembling grand stone columns. These four columns support the tabletop's sleek, smooth surface features a beautiful Washed Oak wood finish, adding a touch of warmth and natural beauty to the overall design.