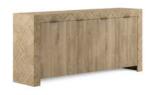

## CREDENZA

SKU: 322252-1302

With its warm, Washed Oak finish and striking herringbone pattern, this credenza is a masterpiece that will elevate your home with its sophisticated design. The cascading waterfall end panels add a touch of artistry to the design, accentuating its contemporary style and creating a captivating visual flow. This piece also offers abundant storage, keeping your belongings organized with ease and your space clutter-free.