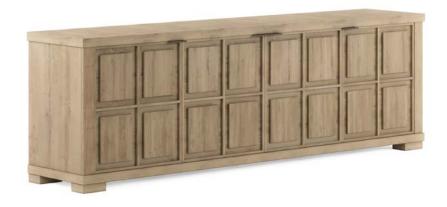

## CREDENZA

SKU: 322252-1302

With its warm, Washed Oak finish and striking herringbone pattern, this credenza is a masterpiece that will elevate your home with its sophisticated design. The cascading waterfall end panels add a touch of artistry to the design, accentuating its contemporary style and creating a captivating visual flow. This piece also offers abundant storage, keeping your belongings organized with ease and your space clutter-free.