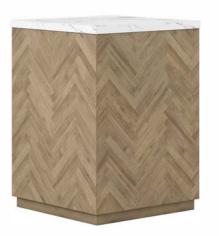

# ACCENT TABLE SKU: 322309-1302

The Garrison Accent Table is expertly constructed from high-quality White Oak veneers and durable Travertine stone, ensuring both sturdiness and enduring beauty. The square shape of this piece not only adds a touch of elegance but also promotes versatility, making it an ideal addition to any corner, alongside your favorite armchair, or as a functional display table. The tabletop features a stunning Travertine stone, known for its unique patterns and natural appeal.