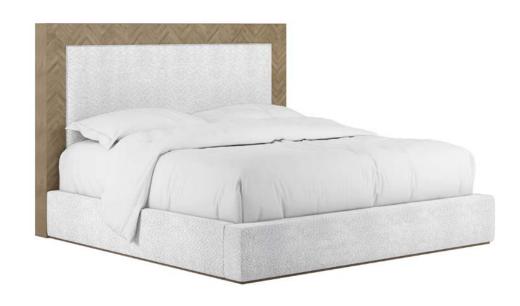

## UPHOLSTERED BED

QUEEN: 322125-1302 KING: 322126-1302

CAL KING: 322127-1302

Transform your bedroom into a haven of relaxation and style with our Garrison Upholstered Bed. The stunning herringbone wood framed headboard and luxurious upholstery create a visually captivating and comforting space that you'll look forward to returning to each night. The upholstered inset panel not only complements the matching footboard and side rails, but also offers a cozy backdrop for lounging and reading. Embrace convenience and simplicity with the platform-style bed design, eliminating the need for a box spring.