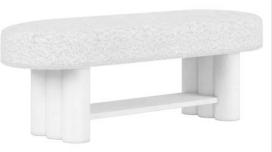

#### BED BENCH SKU: 322149-1317

The Garrison Bench is an alluring piece that adds a touch of modern elegance to any space. Its cast resin base features a unique White Plaster finish, artfully resembling the elegant simplicity of stone columns. This eyecatching element is enhanced by the finely tailored textured fabric of the bench seat, providing a luxurious feel, and adding a touch of opulence to your space.