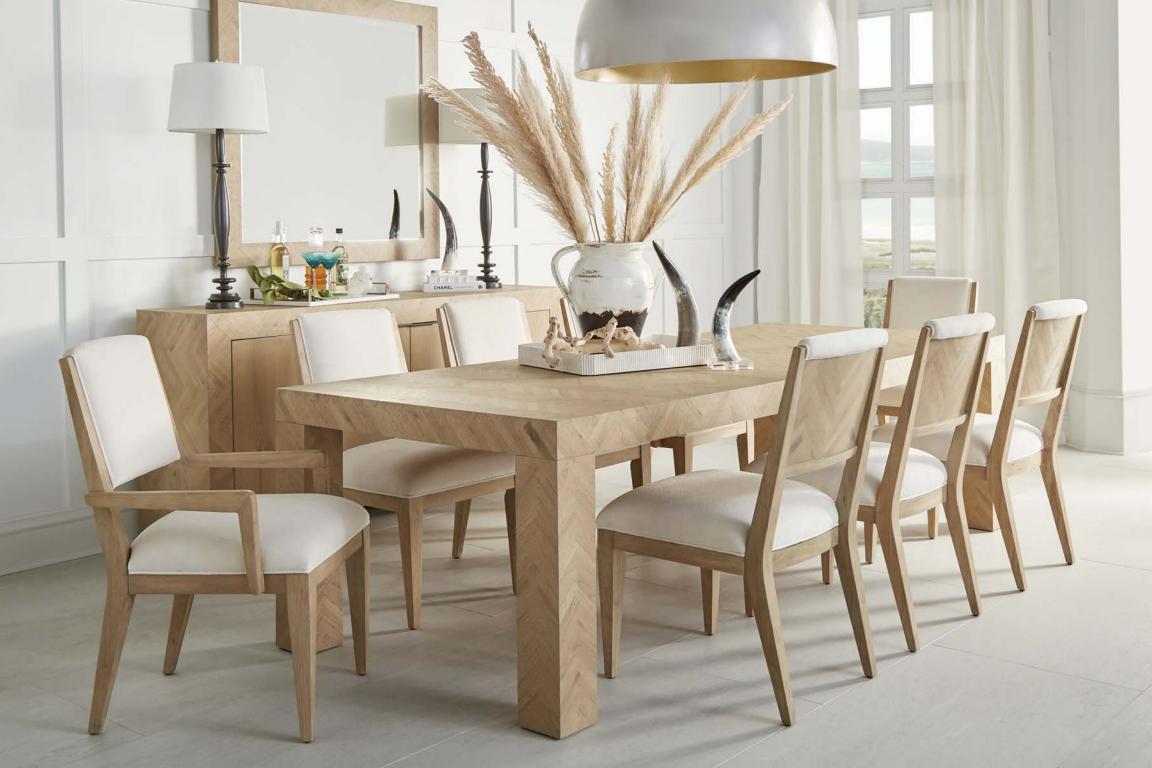

## RECTANGULAR LEG TABLE

SKU: 322220-1302

With its all-over herringbone pattern and beautifully textured Washed Oak finish, this dining table is a true work of art that adds a touch of modern sophistication to any dining space. The entire piece is adorned with a timeless pattern that highlights our commitment to craftsmanship. It conveniently expands to fit up to ten chairs with ease to accommodate large family gatherings and dinner parties. Infuse your dining area with natural charm and a touch of modern elegance with the Garrison Rectangular Dining Table.

#### *SIDE CHAIR* SKU: 322204-1302

Upgrade your dining area with the ultimate blend of style and comfort using our Garrison Side Chair. Its luxurious chenille upholstery, captivating herringbone pattern, and warm oak finish make it a standout piece that will leave a lasting impression on your guests. Delight in the perfect balance of fashion and function while elevating your dining experience to new heights with this exceptional dining chair.

## *ARM CHAIR SKU:* 322205-1302

Crafted with attention to detail and comfort in mind, the Garrison Arm Chair combines modern charm with exceptional functionality, making it the perfect addition to your home. The seat and inside back are upholstered in a luxuriously cream chenille, offering a sumptuous seating experience, while the outside back boasts a captivating herringbone pattern, elevating its design and setting it apart as a visually stunning piece.