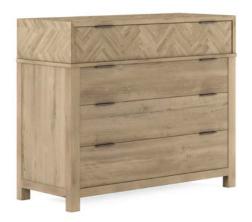

### ACCENT CHEST SKU: 322158-1302

This versatile Accent Chest is a perfect solution for small spaces - acting as a compact version of our Garrison Dresser, or for larger rooms - used as an oversized nightstand. Either way, this chest packs storage and style into a workable footprint. Its warm, Washed Oak finish, herringbone veneer detailing and subtle burnished brass hardware harmoniously combine to create timeless beauty for the home.