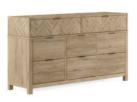

## *DRESSER*

SKU: 322130-1302

Crafted with precision using quality materials, the Garrison Dresser promises enduring beauty and exceptional longevity. The top portion of the dresser boasts a captivating herringbone pattern, creating a visually stunning focal point that sets it apart from ordinary dressers. Eight drawers are adorned with burnished brass metal tab hardware, adding a sophisticated touch that complements the Washed Oak finish beautifully. Cedar lined bottom drawers complete this stunning case.