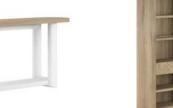

## RECTANGULAR LEG TABLE

SKU: 322220-1302

With its all-over herringbone pattern and beautifully textured Washed Oak finish, this dining table is a true work of art that adds a touch of modern sophistication to any dining space. The entire piece is adorned with a timeless pattern that highlights our commitment to craftsmanship. It conveniently expands to fit up to ten chairs with ease to accommodate large family gatherings and dinner parties. Infuse your dining area with natural charm and a touch of modern elegance with the Garrison Rectangular Dining Table.

#### *BOOKCASE* SKU: 322401-1302

Add an element of height to your home with the Garrison Bookcase. Featuring adaptable storage, you'll have room to store and display your books, decor, and collectibles with ease. Two (2) adjustable shelves allow you to customize the height clearance, while two additional fixed shelves provide stable and secure storage. The concealed drawer storage features a striking herringbone pattern of white oak veneers, adding an element of visual interest.