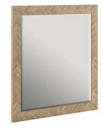

# *SQUARE MIRROR SKU:* 322121-1302

TFeaturing a captivating herringbone pattern fame that sets this mirror apart, our Square Mirror serves as an eyecatching focal point in any room. The intricate design adds a touch of modern flair while the Washed Oak finish delivers a warm and inviting ambiance, infusing your space with a sense of natural beauty and tranquility, staying true to its casual roots.