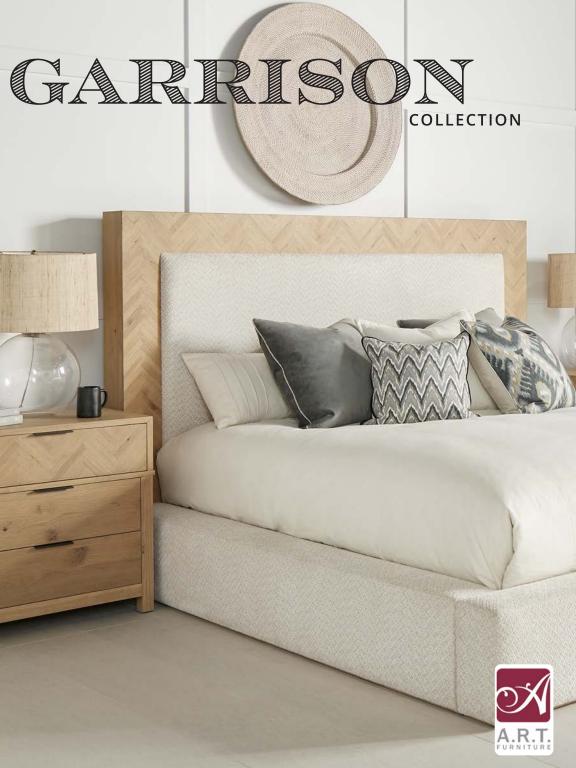

# 322 GARRISON COLLECTION

A study in the history of herringbone, the Garrison Collection brings bold new life to this beloved pattern. Its clean silhouettes allow the herringbone to take center stage, giving this collection its signature design in a California Casual style. Garrison's dry, washed oak finish pairs with creamy white textured accents that add a modern, relaxed air to the assortment. Balancing its robust scale, this collection is flecked with delicate marble, subtle hardware, and soft fabrics to add sensorial depth. Create an audaciously relaxed atmosphere in your home with Garrison.

## UPHOLSTERED BED

QUEEN: 322125-1302 KING: 322126-1302

CAL KING: 322127-1302

Transform your bedroom into a haven of relaxation and style with our Garrison Upholstered Bed. The stunning herringbone wood framed headboard and luxurious upholstery create a visually captivating and comforting space that you'll look forward to returning to each night. The upholstered inset panel not only complements the matching footboard and side rails, but also offers a cozy backdrop for lounging and reading. Embrace convenience and simplicity with the platform-style bed design, eliminating the need for a box spring.