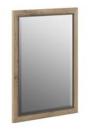

# LANDSCAPE MIRROR SKU: 322120-1302

A picture-perfect frame for reflecting the fairest of them all, our Landscape Mirror features a Washed Oak finish that lends a natural and inviting allure, bringing warmth and character to your space. Its smooth texture complements various interior styles, making it a seamless addition to any room décor. The frame features a subtle yet stylish silver accent around the interior, enhancing the mirror's appeal.