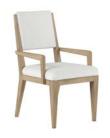

## *ARM CHAIR SKU:* 322205-1302

Crafted with attention to detail and comfort in mind, the Garrison Arm Chair combines modern charm with exceptional functionality, making it the perfect addition to your home. The seat and inside back are upholstered in a luxuriously cream chenille, offering a sumptuous seating experience, while the outside back boasts a captivating herringbone pattern, elevating its design and setting it apart as a visually stunning piece.