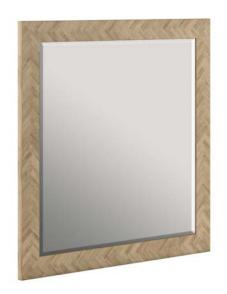

# *SQUARE MIRROR SKU:* 322121-1302

TFeaturing a captivating herringbone pattern fame that sets this mirror apart, our Square Mirror serves as an eyecatching focal point in any room. The intricate design adds a touch of modern flair while the Washed Oak finish delivers a warm and inviting ambiance, infusing your space with a sense of natural beauty and tranquility, staying true to its casual roots.