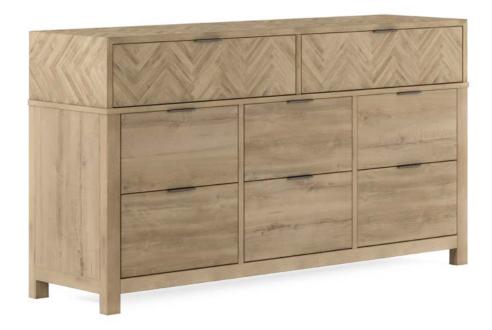

## *DRESSER*

SKU: 322130-1302

Crafted with precision using quality materials, the Garrison Dresser promises enduring beauty and exceptional longevity. The top portion of the dresser boasts a captivating herringbone pattern, creating a visually stunning focal point that sets it apart from ordinary dressers. Eight drawers are adorned with burnished brass metal tab hardware, adding a sophisticated touch that complements the Washed Oak finish beautifully. Cedar lined bottom drawers complete this stunning case.