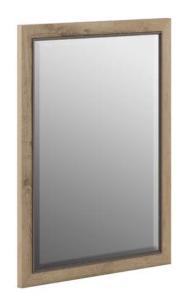

# LANDSCAPE MIRROR SKU: 322120-1302

A picture-perfect frame for reflecting the fairest of them all, our Landscape Mirror features a Washed Oak finish that lends a natural and inviting allure, bringing warmth and character to your space. Its smooth texture complements various interior styles, making it a seamless addition to any room décor. The frame features a subtle yet stylish silver accent around the interior, enhancing the mirror's appeal.