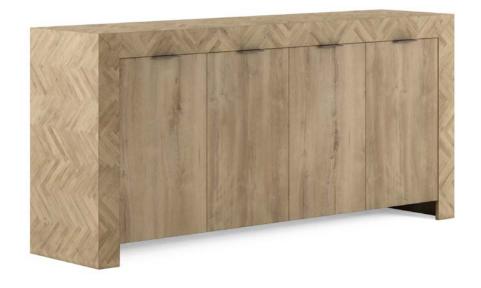

## CREDENZA

SKU: 322252-1302

With its warm, Washed Oak finish and striking herringbone pattern, this credenza is a masterpiece that will elevate your home with its sophisticated design. The cascading waterfall end panels add a touch of artistry to the design, accentuating its contemporary style and creating a captivating visual flow. This piece also offers abundant storage, keeping your belongings organized with ease and your space clutter-free.