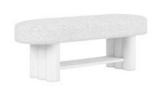

#### BED BENCH SKU: 322149-1317

The Garrison Bench is an alluring piece that adds a touch of modern elegance to any space. Its cast resin base features a unique White Plaster finish, artfully resembling the elegant simplicity of stone columns. This eyecatching element is enhanced by the finely tailored textured fabric of the bench seat, providing a luxurious feel, and adding a touch of opulence to your space.