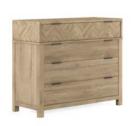

### ACCENT CHEST SKU: 322158-1302

This versatile Accent Chest is a perfect solution for small spaces - acting as a compact version of our Garrison Dresser, or for larger rooms - used as an oversized nightstand. Either way, this chest packs storage and style into a workable footprint. Its warm, Washed Oak finish, herringbone veneer detailing and subtle burnished brass hardware harmoniously combine to create timeless beauty for the home.