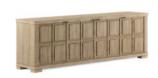

## CREDENZA

SKU: 322252-1302

With its warm, Washed Oak finish and striking herringbone pattern, this credenza is a masterpiece that will elevate your home with its sophisticated design. The cascading waterfall end panels add a touch of artistry to the design, accentuating its contemporary style and creating a captivating visual flow. This piece also offers abundant storage, keeping your belongings organized with ease and your space clutter-free.