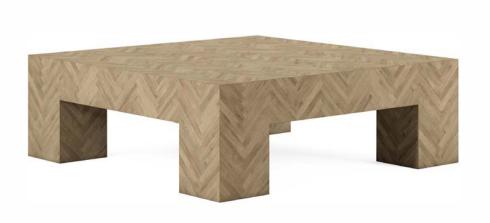

## SQUARE COCKTAIL TABLE

SKU: 322301-1302

Low and bold, our Garrison Square
Cocktail table features the signature
pattern of this collection. Meticulously
covered in a textured, herringbone white
oak veneer, this piece will command
attention in your living space. Its large
scale offers plenty of room for remotes,
books, and cocktails, while its low profile
keeps true to its promise of casual style.
More is definitely more with this colossal
cocktail table!