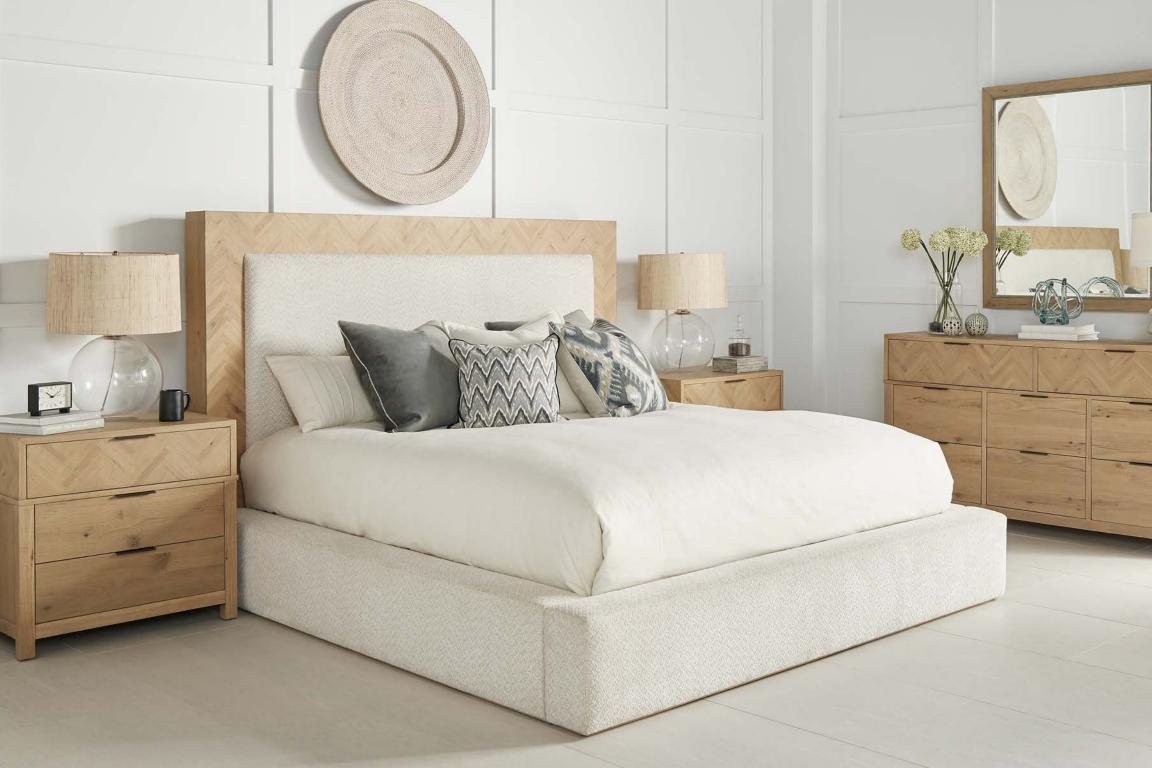

## UPHOLSTERED BED

QUEEN: 322125-1302 KING: 322126-1302

CAL KING: 322127-1302

Transform your bedroom into a haven of relaxation and style with our Garrison Upholstered Bed. The stunning herringbone wood framed headboard and luxurious upholstery create a visually captivating and comforting space that you'll look forward to returning to each night. The upholstered inset panel not only complements the matching footboard and side rails, but also offers a cozy backdrop for lounging and reading. Embrace convenience and simplicity with the platform-style bed design, eliminating the need for a box spring.

## *DRESSER*

SKU: 322130-1302

Crafted with precision using quality materials, the Garrison Dresser promises enduring beauty and exceptional longevity. The top portion of the dresser boasts a captivating herringbone pattern, creating a visually stunning focal point that sets it apart from ordinary dressers. Eight drawers are adorned with burnished brass metal tab hardware, adding a sophisticated touch that complements the Washed Oak finish beautifully. Cedar lined bottom drawers complete this stunning case.