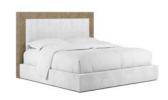

## UPHOLSTERED BED

QUEEN: 322125-1302 KING: 322126-1302

CAL KING: 322127-1302

Transform your bedroom into a haven of relaxation and style with our Garrison Upholstered Bed. The stunning herringbone wood framed headboard and luxurious upholstery create a visually captivating and comforting space that you'll look forward to returning to each night. The upholstered inset panel not only complements the matching footboard and side rails, but also offers a cozy backdrop for lounging and reading. Embrace convenience and simplicity with the platform-style bed design, eliminating the need for a box spring.