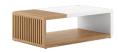

## RECTANGULAR COCKTAIL TABLE sku: 323300-3351

When two become one, it's a beautiful thing. The most striking element of this cocktail table is the juxtaposition of cast resin and natural wood. Featuring a vertical slat design, the wooden half adds a note of texture to this otherwise minimalist design. Artful and composed, this table is sure to be the centerpiece of any living area.

#### *END TABLE sku: 323303-3351*

Serene white cast resin meets the warmth and texture of natural wood grain in this modern end table. Featuring a vertical slat design, the wooden half adds a note of texture to this otherwise minimalist design. The open design creates a sense of lightness to this bold piece.