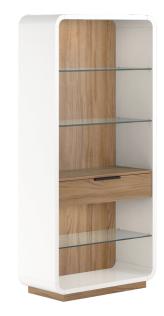

## *ETAGERE sku: 323401-3351*

Every room deserves a work of art. This versatile 76" etagere features a sleek white exterior with subtly rounded corners, enclosing the beauty of a wood grain background like a contemporary gallery frame. Inside are three adjustable glass shelves, a fixed wood shelf atop an elegant drawer, and three-way touch lighting. A signature element of the Portico collection, a plinth base, presents this piece as the work of modern art it truly is.