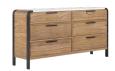

#### DRAWER CHEST SKU: 323150-3351

Inspired by a mix of abstract minimalism and organic modern warmth, this five drawer chest delivers a chic aesthetic that elevates getting dressed to an artful experience. Its sleek modern lines are perfectly complemented by a clean white finish, natural wood grain, and a hint of contrast from the oversized matte black drawer pulls, with the bottom drawer lined in aromatic cedar.