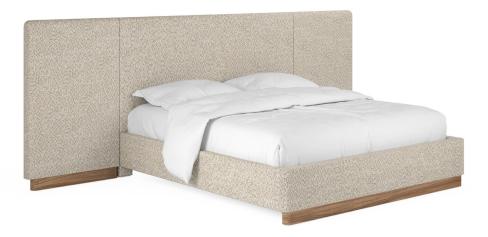

## UPHOLSTERED BED WITH EXTENSIONS

QUEEN: 323125-3335W KING: 323126-3335W CAL KING: 323127-3335W Wide open design possibilities await with this extra-long 153.5" W headboard, sure to be the statement piece of any bedroom. The generously proportioned frame is constructed of sleek upholstered panels that evoke the massive feeling of contemporary architecture. The subtle accent of a wooden base adds a hint of contrast to this strikingly modern bed.