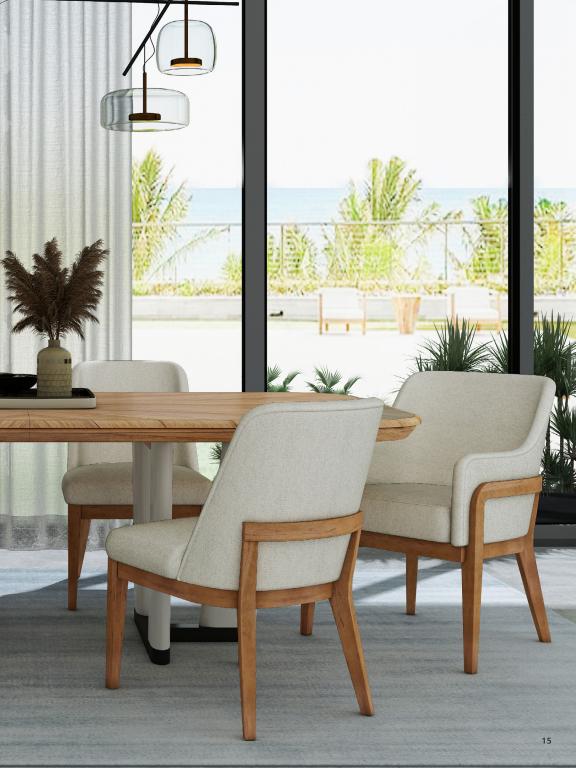

## UPHOLSTERED SIDE CHAIR SKU: 323204-3335

This side dining chair is inspired by the geometric forms of modern art and architecture. An exposed wood frame finished in warm acacia brown surrounds a gently curved backrest, fully upholstered in a creamy neutral woven fabric. Simple and sophisticated, this chair brings comfort and style to the table.

## UPHOLSTERED ARM CHAIR sku: 323205-3335

The softer side of modern minimalism comes to the table with this upholstered arm chair. An exposed wood frame finished in warm acacia brown is perfectly complemented by the sophistication of a tailored fabric seat in a creamy neutral woven fabric.

## RECTANGULAR DINING TABLE sku: 323221-3351

A dual pedestal two-tone base evokes the strength and beauty of architectural columns in this substantial 90" dining table. The elegant beauty of natural wood grain in a radiating pattern provides a striking contrast that juxtaposes organic and modern style. A 20" leaf extends the table to 110", comfortably seating eight.