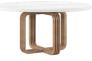

#### ACCENT TABLE sku: 323308-3335

Beautiful design belongs on a pedestal. This chic chairside table features an angular wooden column supporting a luxurious stone top, a perfect blend of the natural world and contemporary style. The table can be combined with the Portico Bunching Tables to form a matching trio of varying sizes.

## *BUNCHING TABLES sku: 323316-3335*

Designed to look stylish when paired or apart, this duo is sure to be the centerpiece of any sitting area. Angular wooden columns support luxurious stone tops, a perfect blend of the natural world and contemporary style. The bunching tables can be combined with the Portico Chairside Table to form a matching trio of varying sizes.