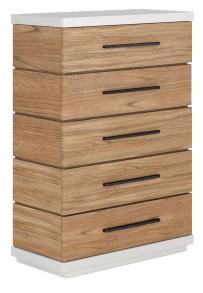

#### DRAWER CHEST SKU: 323150-3351

Inspired by a mix of abstract minimalism and organic modern warmth, this five drawer chest delivers a chic aesthetic that elevates getting dressed to an artful experience. Its sleek modern lines are perfectly complemented by a clean white finish, natural wood grain, and a hint of contrast from the oversized matte black drawer pulls, with the bottom drawer lined in aromatic cedar.