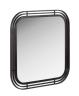

# *the portico* COLLECTION

RECTANGULAR MIRROR SKU: 323120-3317

SQUARE MIRROR SKU: 323121-1223

UPHOLSTERED BED WITH EXTENSIONS QUEEN: 323125-3335W KING: 323126-3335W CAL KING: 323127-3335W

UPHOLSTERED BED QUEEN: 323125-3335 KING: 323126-3335 CAL KING: 323127-3335

## UPHOLSTERED BED WITH EXTENSIONS

QUEEN: 323125-3335W KING: 323126-3335W CAL KING: 323127-3335W Wide open design possibilities await with this extra-long 153.5" W headboard, sure to be the statement piece of any bedroom. The generously proportioned frame is constructed of sleek upholstered panels that evoke the massive feeling of contemporary architecture. The subtle accent of a wooden base adds a hint of contrast to this strikingly modern bed.

## UPHOLSTERED BED QUEEN: 323125-3335 KING: 323126-3335 CAL KING: 323127-3335

Design dreams come true in this chic modern bed, sure to be the statement piece of any bedroom. The upholstered frame is constructed of finely tailored panels that evoke the streamlined feeling of contemporary architecture. The subtle accent of a wooden base adds a hint of contrast to this strikingly stylish bed.