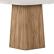

## RECTANGULAR DINING TABLE sku: 323221-3351

A dual pedestal two-tone base evokes the strength and beauty of architectural columns in this substantial 90" dining table. The elegant beauty of natural wood grain in a radiating pattern provides a striking contrast that juxtaposes organic and modern style. A 20" leaf extends the table to 110", comfortably seating eight.

#### ROUND DINING TABLE sku: 323225-3351

Gather around this circular dining table and experience luxurious mixed materials with an organic modern twist. The open pedestal base features intersecting rounded squares with a slat design that showcases the beauty of natural wood grain. The round top allows this 60" table to comfortably seat six.