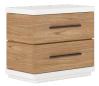

#### DRESSER sku: 323130-3351

Structure and symmetry define the architecturally inspired Portico collection, exemplified by this dresser. The sleek white top and plinth base add a light touch, surrounding the textural beauty of warm wood finished in acacia brown. Six large drawers provide plenty of storage space for a fashion-forward wardrobe, unified by overscale horizontal matte black pulls in this eye-catching piece.

## ACCENT DRESSER sku: 323131-3351

High contrast minimalism meets luxurious mixed materials in this collection, inspired by the bold confidence of contemporary art and fashion. This six drawer dresser features a two-tone look combining a white top and beautifully grained wood with chic curves and overscale horizontal pulls in matte black. The lower drawers are lined in aromatic cedar, providing a storage piece that effortlessly combines form and function.