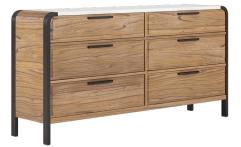

## ACCENT DRESSER sku: 323131-3351

High contrast minimalism meets luxurious mixed materials in this collection, inspired by the bold confidence of contemporary art and fashion. This six drawer dresser features a two-tone look combining a white top and beautifully grained wood with chic curves and overscale horizontal pulls in matte black. The lower drawers are lined in aromatic cedar, providing a storage piece that effortlessly combines form and function.