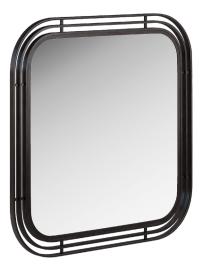

#### *SQ,UARE MIRROR sku: 323121-1223*

Nothing is more fashionable than black. This chic mirror makes a statement in matte black metal, composed of concentric squares with subtly curved edges. This simple yet striking frame turns every reflection into a gallery-worthy work of modern art.