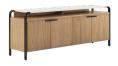

## CREDENZA sku: 323252-3351

The future is bold, and this chic modern credenza delivers high contrast style with minimalist lines that stand out. A sleek white facade is segmented by a pair of broad vertical bands that rise from the angular open base. The top adds an element of simply natural beauty, showcasing the elegance of wood grain. Four doors open to reveal two adjustable shelves, and enough storage space for all your necessities.