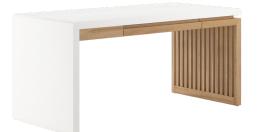

## WRITING DESK sku: 323421-3351

The work day has never looked more beautiful. Inspired by sleek minimalism and a fashion-forward urban aesthetic, this chic desk is a captivating addition to the office. Its white exterior conceals an unexpected detail, revealing vertical wooden slats below that add a touch of texture. A streamlined central drawer provides storage space for all your writing essentials.