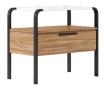

## *NIGHTSTAND sku: 323140-3351*

The contemporary lines of this artistic collection inspired this chic two-tone nightstand, combining a sleek white top and plinth base with the warmth of natural wood grain and oversized horizontal drawer pulls. Two drawers provide plenty of space for essential accessories, as well as a USB port for easy charging of personal devices.

## ACCENT NIGHTSTAND sku: 323141-3351

Sleek and sophisticated, modern minimalism is the perfect addition to the bedroom. This compact nightstand is supported by arched metal legs, supporting a sleek white top and a wooden lower compartment finished in acacia brown. A fixed shelf provides additional surface area, and a petite central drawer provides storage space for all your bedside necessities.