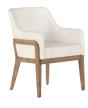

## UPHOLSTERED ARM CHAIR sku: 323205-3335

The softer side of modern minimalism comes to the table with this upholstered arm chair. An exposed wood frame finished in warm acacia brown is perfectly complemented by the sophistication of a tailored fabric seat in a creamy neutral woven fabric.