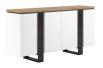

## CREDENZA sku: 323252-3351

The future is bold, and this chic modern credenza delivers high contrast style with minimalist lines that stand out. A sleek white facade is segmented by a pair of broad vertical bands that rise from the angular open base. The top adds an element of simply natural beauty, showcasing the elegance of wood grain. Four doors open to reveal two adjustable shelves, and enough storage space for all your necessities.