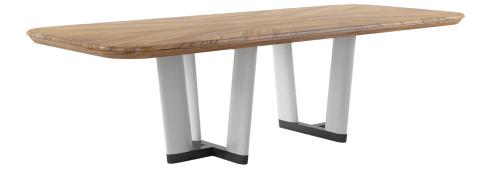

## RECTANGULAR DINING TABLE sku: 323221-3351

A dual pedestal two-tone base evokes the strength and beauty of architectural columns in this substantial 90" dining table. The elegant beauty of natural wood grain in a radiating pattern provides a striking contrast that juxtaposes organic and modern style. A 20" leaf extends the table to 110", comfortably seating eight.