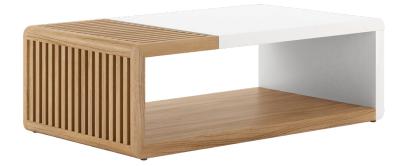

## RECTANGULAR COCKTAIL TABLE sku: 323300-3351

When two become one, it's a beautiful thing. The most striking element of this cocktail table is the juxtaposition of cast resin and natural wood. Featuring a vertical slat design, the wooden half adds a note of texture to this otherwise minimalist design. Artful and composed, this table is sure to be the centerpiece of any living area.

#### *END TABLE sku: 323303-3351*

Serene white cast resin meets the warmth and texture of natural wood grain in this modern end table. Featuring a vertical slat design, the wooden half adds a note of texture to this otherwise minimalist design. The open design creates a sense of lightness to this bold piece.