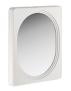

# *the portico* COLLECTION

RECTANGULAR MIRROR SKU: 323120-3317

SQUARE MIRROR SKU: 323121-1223

UPHOLSTERED BED WITH EXTENSIONS QUEEN: 323125-3335W KING: 323126-3335W CAL KING: 323127-3335W

UPHOLSTERED BED QUEEN: 323125-3335 KING: 323126-3335 CAL KING: 323127-3335

#### *SQ,UARE MIRROR sku: 323121-1223*

Nothing is more fashionable than black. This chic mirror makes a statement in matte black metal, composed of concentric squares with subtly curved edges. This simple yet striking frame turns every reflection into a gallery-worthy work of modern art.