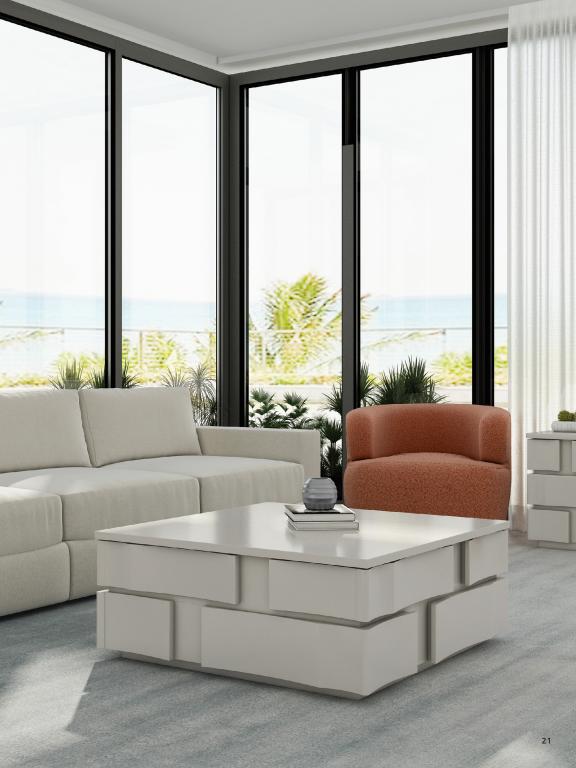

## SQUARE COCKTAIL TABLE sku: 323301-3317

Modern architecture enters the living room with this striking cocktail table, evoking the strength and solidity of an overlapping brick structure. Finished in a white stucco texture, the exterior delivers a sense of fresh minimalism that complements the sleek style of this modern collection. Two large drawers offer plenty of hidden storage space for all your living and entertaining essentials.