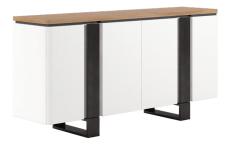

## CREDENZA sku: 323252-3351

The future is bold, and this chic modern credenza delivers high contrast style with minimalist lines that stand out. A sleek white facade is segmented by a pair of broad vertical bands that rise from the angular open base. The top adds an element of simply natural beauty, showcasing the elegance of wood grain. Four doors open to reveal two adjustable shelves, and enough storage space for all your necessities.