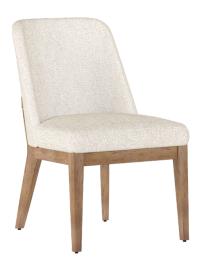

## BARREL CHAIR sku: 323200-3335

Make a splash in a monochromatic palette with this abstract patterned upholstered chair in the dining room. A gently curved barrel back is as stylish as it is supportive, and the chair glides smoothly on casters. Bold and eye-catching, this chair adds a touch of couture style to the table.