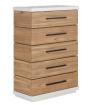

#### DRAWER CHEST SKU: 323150-3351

Inspired by a mix of abstract minimalism and organic modern warmth, this five drawer chest delivers a chic aesthetic that elevates getting dressed to an artful experience. Its sleek modern lines are perfectly complemented by a clean white finish, natural wood grain, and a hint of contrast from the oversized matte black drawer pulls, with the bottom drawer lined in aromatic cedar.