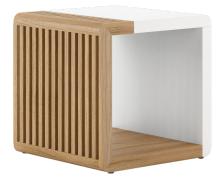

## SOFA/MEDIA CONSOLE 5KU: 323307-3351

Opposites attract. This eye-catching console is the perfect union of contemporary cast resin with the natural warmth and texture of slatted wood, all in an angular, open frame that celebrates modern minimalism. A lower shelf provides additional space for baskets, bins, or other decorative accessories. This versatile piece is a stylish addition to an entryway, living room, or bedroom.