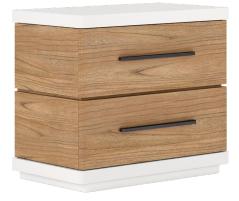

## *NIGHTSTAND sku: 323140-3351*

The contemporary lines of this artistic collection inspired this chic two-tone nightstand, combining a sleek white top and plinth base with the warmth of natural wood grain and oversized horizontal drawer pulls. Two drawers provide plenty of space for essential accessories, as well as a USB port for easy charging of personal devices.