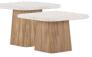

#### ACCENT TABLE sku: 323308-3335

Beautiful design belongs on a pedestal. This chic chairside table features an angular wooden column supporting a luxurious stone top, a perfect blend of the natural world and contemporary style. The table can be combined with the Portico Bunching Tables to form a matching trio of varying sizes.

## *BUNCHING TABLES sku: 323316-3335*

Designed to look stylish when paired or apart, this duo is sure to be the centerpiece of any sitting area. Angular wooden columns support luxurious stone tops, a perfect blend of the natural world and contemporary style. The bunching tables can be combined with the Portico Chairside Table to form a matching trio of varying sizes.