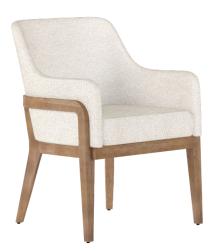

## UPHOLSTERED ARM CHAIR sku: 323205-3335

The softer side of modern minimalism comes to the table with this upholstered arm chair. An exposed wood frame finished in warm acacia brown is perfectly complemented by the sophistication of a tailored fabric seat in a creamy neutral woven fabric.