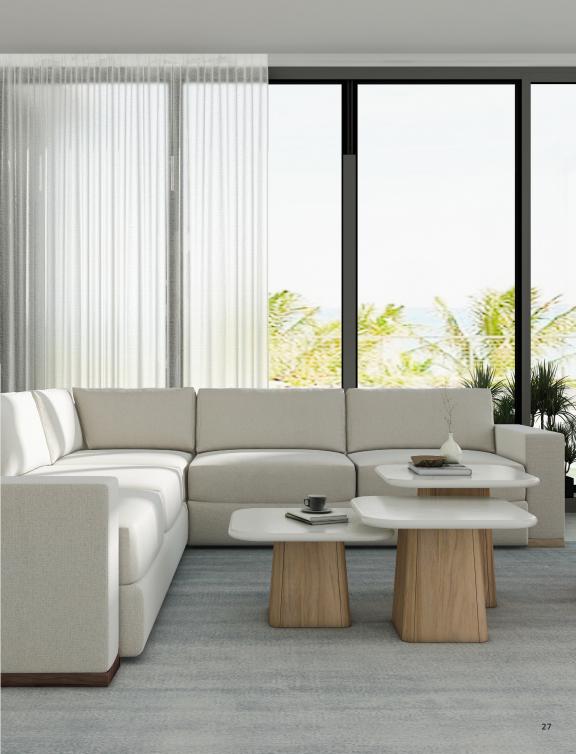

#### ACCENT TABLE sku: 323308-3335

Beautiful design belongs on a pedestal. This chic chairside table features an angular wooden column supporting a luxurious stone top, a perfect blend of the natural world and contemporary style. The table can be combined with the Portico Bunching Tables to form a matching trio of varying sizes.

## *BUNCHING TABLES sku: 323316-3335*

Designed to look stylish when paired or apart, this duo is sure to be the centerpiece of any sitting area. Angular wooden columns support luxurious stone tops, a perfect blend of the natural world and contemporary style. The bunching tables can be combined with the Portico Chairside Table to form a matching trio of varying sizes.