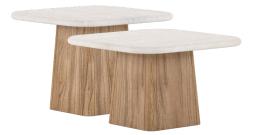

## *BUNCHING TABLES sku: 323316-3335*

Designed to look stylish when paired or apart, this duo is sure to be the centerpiece of any sitting area. Angular wooden columns support luxurious stone tops, a perfect blend of the natural world and contemporary style. The bunching tables can be combined with the Portico Chairside Table to form a matching trio of varying sizes.