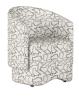

## BARREL CHAIR sku: 323200-3335

Make a splash in a monochromatic palette with this abstract patterned upholstered chair in the dining room. A gently curved barrel back is as stylish as it is supportive, and the chair glides smoothly on casters. Bold and eye-catching, this chair adds a touch of couture style to the table.