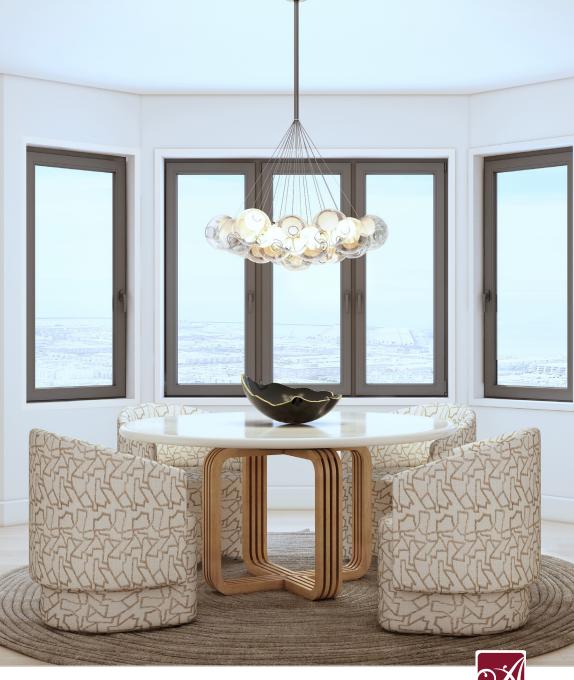

#### ROUND DINING TABLE sku: 323225-3351

Gather around this circular dining table and experience luxurious mixed materials with an organic modern twist. The open pedestal base features intersecting rounded squares with a slat design that showcases the beauty of natural wood grain. The round top allows this 60" table to comfortably seat six.