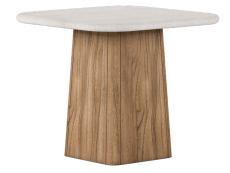

#### ACCENT TABLE sku: 323308-3335

Beautiful design belongs on a pedestal. This chic chairside table features an angular wooden column supporting a luxurious stone top, a perfect blend of the natural world and contemporary style. The table can be combined with the Portico Bunching Tables to form a matching trio of varying sizes.