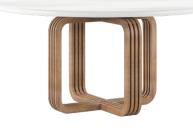

#### ROUND DINING TABLE sku: 323225-3351

Gather around this circular dining table and experience luxurious mixed materials with an organic modern twist. The open pedestal base features intersecting rounded squares with a slat design that showcases the beauty of natural wood grain. The round top allows this 60" table to comfortably seat six.