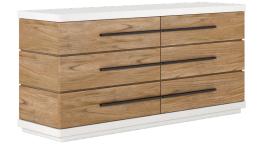

#### DRESSER sku: 323130-3351

Structure and symmetry define the architecturally inspired Portico collection, exemplified by this dresser. The sleek white top and plinth base add a light touch, surrounding the textural beauty of warm wood finished in acacia brown. Six large drawers provide plenty of storage space for a fashion-forward wardrobe, unified by overscale horizontal matte black pulls in this eye-catching piece.