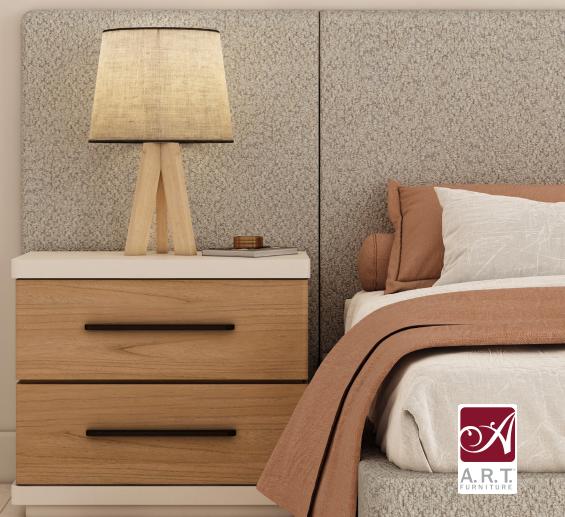

## *NIGHTSTAND sku: 323140-3351*

The contemporary lines of this artistic collection inspired this chic two-tone nightstand, combining a sleek white top and plinth base with the warmth of natural wood grain and oversized horizontal drawer pulls. Two drawers provide plenty of space for essential accessories, as well as a USB port for easy charging of personal devices.

## ACCENT NIGHTSTAND sku: 323141-3351

Sleek and sophisticated, modern minimalism is the perfect addition to the bedroom. This compact nightstand is supported by arched metal legs, supporting a sleek white top and a wooden lower compartment finished in acacia brown. A fixed shelf provides additional surface area, and a petite central drawer provides storage space for all your bedside necessities.