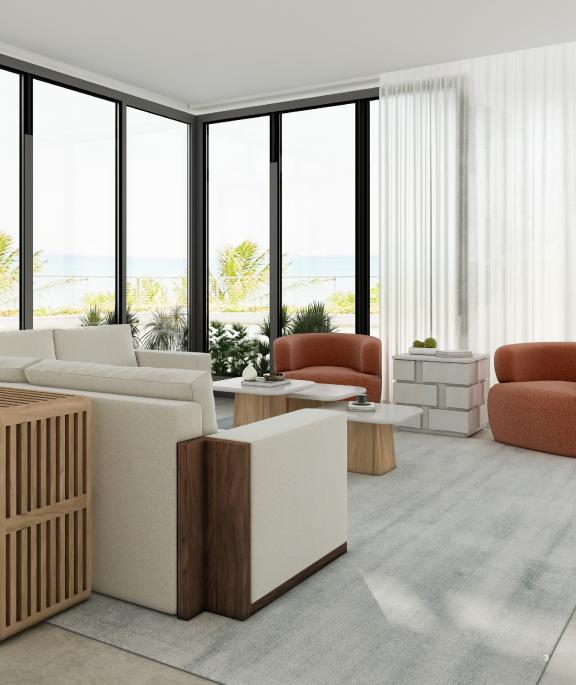

# *the portico* COLLECTION

RECTANGULAR MIRROR SKU: 323120-3317

SQUARE MIRROR SKU: 323121-1223

UPHOLSTERED BED WITH EXTENSIONS QUEEN: 323125-3335W KING: 323126-3335W CAL KING: 323127-3335W

UPHOLSTERED BED QUEEN: 323125-3335 KING: 323126-3335 CAL KING: 323127-3335

## RECTANGULAR MIRROR SKU: 323120-3317

Gaze into this sleek mirror and let its intriguing layered edges pull you in further. The modern square resin frame is finished in white and softened by subtly rounded edges surrounding oval glass. Whether hung on the wall or mounted on a dresser, this mirror is sure to reflect well on its surroundings.