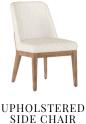

## UPHOLSTERED SIDE CHAIR SKU: 323204-3335

This side dining chair is inspired by the geometric forms of modern art and architecture. An exposed wood frame finished in warm acacia brown surrounds a gently curved backrest, fully upholstered in a creamy neutral woven fabric. Simple and sophisticated, this chair brings comfort and style to the table.