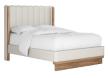

## CHANNEL BED

QUEEN: 323135-3335 KING: 323136-3335 CAL KING: 323137-3335 This chic and contemporary shelter bed is a dream come true, combining luxurious vertical channeling with the natural beauty of an exposed wood frame. Comfort and style combine in an aesthetic that celebrates the best of both, providing a perfect complement to the minimalist grace of this collection.