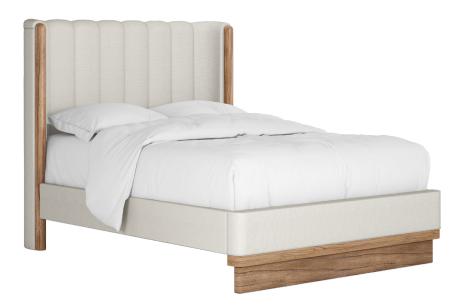

## CHANNEL BED

QUEEN: 323135-3335 KING: 323136-3335 CAL KING: 323137-3335 This chic and contemporary shelter bed is a dream come true, combining luxurious vertical channeling with the natural beauty of an exposed wood frame. Comfort and style combine in an aesthetic that celebrates the best of both, providing a perfect complement to the minimalist grace of this collection.