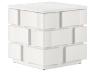

## SQUARE COCKTAIL TABLE sku: 323301-3317

Modern architecture enters the living room with this striking cocktail table, evoking the strength and solidity of an overlapping brick structure. Finished in a white stucco texture, the exterior delivers a sense of fresh minimalism that complements the sleek style of this modern collection. Two large drawers offer plenty of hidden storage space for all your living and entertaining essentials.

## CHAIRSIDE TABLE 5KU: 323304-3317

Elegant yet utilitarian, this striking cast resin table makes a statement in monochrome. A layered design evokes the image of a gleaming white brick cube, finished in a white stucco texture that invites admiration and touch.