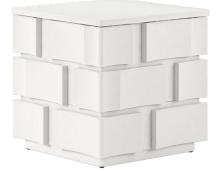

## SQUARE COCKTAIL TABLE sku: 323301-3317

Modern architecture enters the living room with this striking cocktail table, evoking the strength and solidity of an overlapping brick structure. Finished in a white stucco texture, the exterior delivers a sense of fresh minimalism that complements the sleek style of this modern collection. Two large drawers offer plenty of hidden storage space for all your living and entertaining essentials.