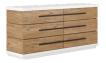

#### DRESSER sku: 323130-3351

Structure and symmetry define the architecturally inspired Portico collection, exemplified by this dresser. The sleek white top and plinth base add a light touch, surrounding the textural beauty of warm wood finished in acacia brown. Six large drawers provide plenty of storage space for a fashion-forward wardrobe, unified by overscale horizontal matte black pulls in this eye-catching piece.

## ACCENT DRESSER sku: 323131-3351

High contrast minimalism meets luxurious mixed materials in this collection, inspired by the bold confidence of contemporary art and fashion. This six drawer dresser features a two-tone look combining a white top and beautifully grained wood with chic curves and overscale horizontal pulls in matte black. The lower drawers are lined in aromatic cedar, providing a storage piece that effortlessly combines form and function.