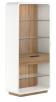

## *ETAGERE sku: 323401-3351*

Every room deserves a work of art. This versatile 76" etagere features a sleek white exterior with subtly rounded corners, enclosing the beauty of a wood grain background like a contemporary gallery frame. Inside are three adjustable glass shelves, a fixed wood shelf atop an elegant drawer, and three-way touch lighting. A signature element of the Portico collection, a plinth base, presents this piece as the work of modern art it truly is.