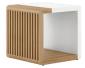

## *ETAGERE sku: 323401-3351*

Every room deserves a work of art. This versatile 76" etagere features a sleek white exterior with subtly rounded corners, enclosing the beauty of a wood grain background like a contemporary gallery frame. Inside are three adjustable glass shelves, a fixed wood shelf atop an elegant drawer, and three-way touch lighting. A signature element of the Portico collection, a plinth base, presents this piece as the work of modern art it truly is.