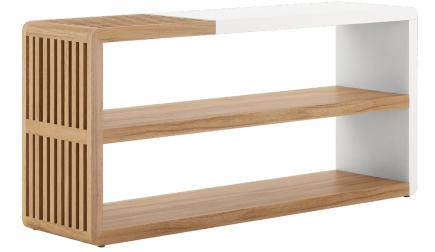

## SOFA/MEDIA CONSOLE 5KU: 323307-3351

Opposites attract. This eye-catching console is the perfect union of contemporary cast resin with the natural warmth and texture of slatted wood, all in an angular, open frame that celebrates modern minimalism. A lower shelf provides additional space for baskets, bins, or other decorative accessories. This versatile piece is a stylish addition to an entryway, living room, or bedroom.