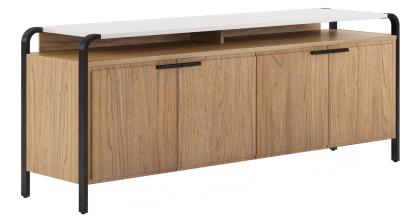

## CREDENZA sku: 323252-3351

The future is bold, and this chic modern credenza delivers high contrast style with minimalist lines that stand out. A sleek white facade is segmented by a pair of broad vertical bands that rise from the angular open base. The top adds an element of simply natural beauty, showcasing the elegance of wood grain. Four doors open to reveal two adjustable shelves, and enough storage space for all your necessities.