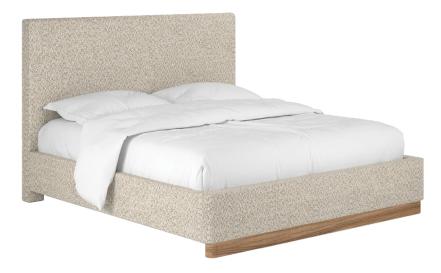

## UPHOLSTERED BED QUEEN: 323125-3335 KING: 323126-3335 CAL KING: 323127-3335

Design dreams come true in this chic modern bed, sure to be the statement piece of any bedroom. The upholstered frame is constructed of finely tailored panels that evoke the streamlined feeling of contemporary architecture. The subtle accent of a wooden base adds a hint of contrast to this strikingly stylish bed.