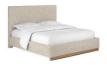

## UPHOLSTERED BED WITH EXTENSIONS

QUEEN: 323125-3335W KING: 323126-3335W CAL KING: 323127-3335W Wide open design possibilities await with this extra-long 153.5" W headboard, sure to be the statement piece of any bedroom. The generously proportioned frame is constructed of sleek upholstered panels that evoke the massive feeling of contemporary architecture. The subtle accent of a wooden base adds a hint of contrast to this strikingly modern bed.

## UPHOLSTERED BED QUEEN: 323125-3335 KING: 323126-3335 CAL KING: 323127-3335

Design dreams come true in this chic modern bed, sure to be the statement piece of any bedroom. The upholstered frame is constructed of finely tailored panels that evoke the streamlined feeling of contemporary architecture. The subtle accent of a wooden base adds a hint of contrast to this strikingly stylish bed.