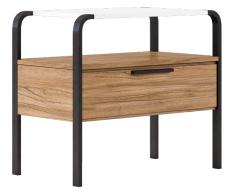

## ACCENT NIGHTSTAND sku: 323141-3351

Sleek and sophisticated, modern minimalism is the perfect addition to the bedroom. This compact nightstand is supported by arched metal legs, supporting a sleek white top and a wooden lower compartment finished in acacia brown. A fixed shelf provides additional surface area, and a petite central drawer provides storage space for all your bedside necessities.