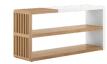

## *ETAGERE sku: 323401-3351*

Every room deserves a work of art. This versatile 76" etagere features a sleek white exterior with subtly rounded corners, enclosing the beauty of a wood grain background like a contemporary gallery frame. Inside are three adjustable glass shelves, a fixed wood shelf atop an elegant drawer, and three-way touch lighting. A signature element of the Portico collection, a plinth base, presents this piece as the work of modern art it truly is.