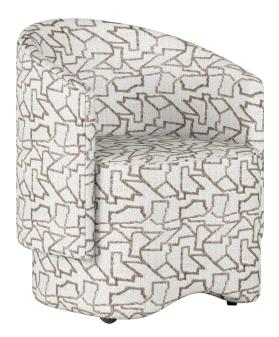

## BARREL CHAIR sku: 323200-3335

Make a splash in a monochromatic palette with this abstract patterned upholstered chair in the dining room. A gently curved barrel back is as stylish as it is supportive, and the chair glides smoothly on casters. Bold and eye-catching, this chair adds a touch of couture style to the table.