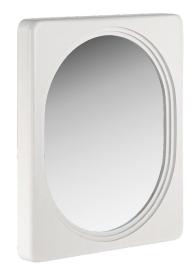

## RECTANGULAR MIRROR SKU: 323120-3317

Gaze into this sleek mirror and let its intriguing layered edges pull you in further. The modern square resin frame is finished in white and softened by subtly rounded edges surrounding oval glass. Whether hung on the wall or mounted on a dresser, this mirror is sure to reflect well on its surroundings.