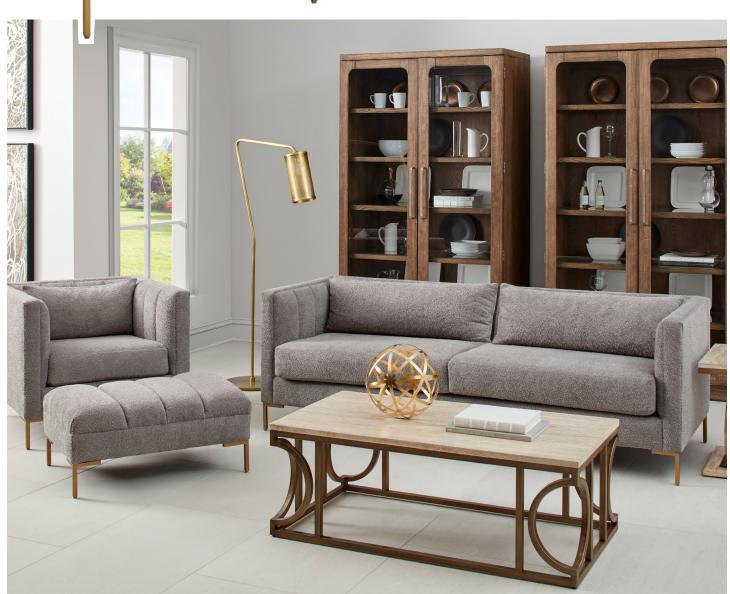

#### KAHLO LOUNGE CHAIR

SKU: 772503-5026

Plush channel tufted upholstery creates cozy surroundings in this relaxed yet stylish lounge chair.

Boldly artistic lines meet welcoming softness in the Kahlo collection, featuring vertical channel tufting and cushioned seating. Corner brackets finished in a brass tone frame these pieces like the works of contemporary art they truly are.

#### **KAHLO OTTOMAN**

SKU: 772504-5026

Rest in comfort on this plush ottoman, with chic brass finish bracket legs that add a touch of shine.

#### **KAHLO SOFA**

SKU: 772501-5026

Deco-inspired styling meets modern angles in this striking sofa. 773/der

Like a perfectly balanced sculpture, Calder inspires calming feelings of solidity and support.