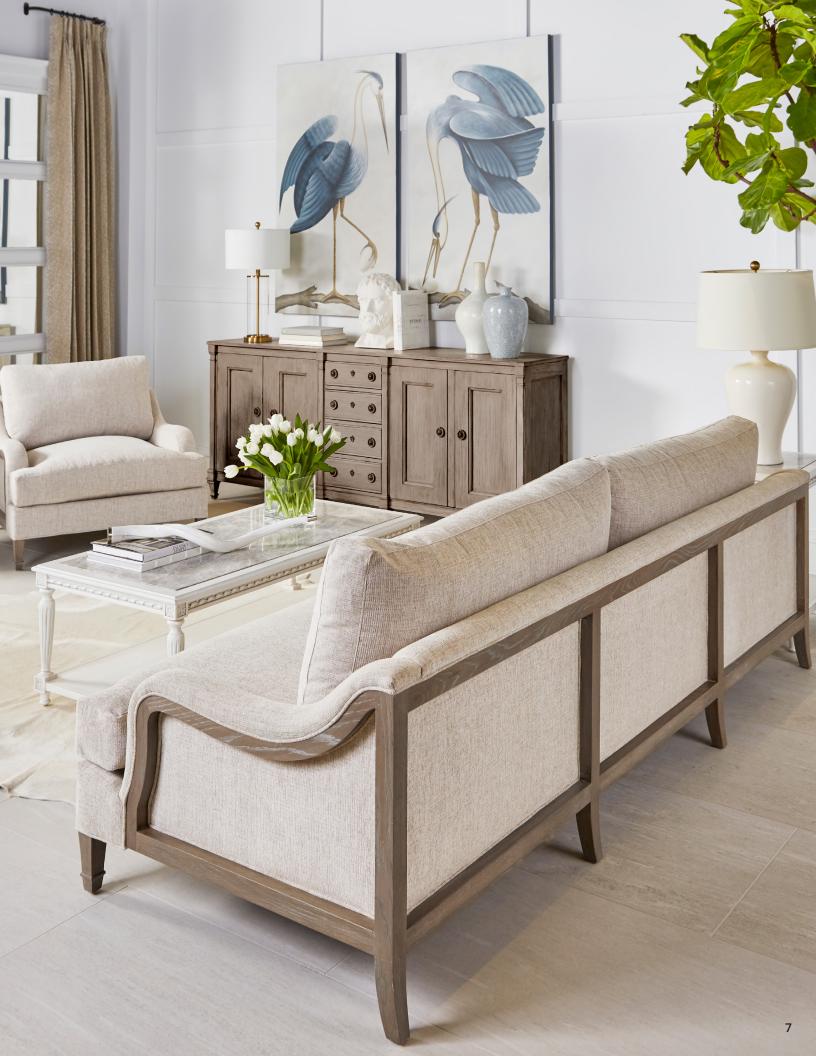

#### TRESCO SOFA

SKU: 760521-5303

Tresco features a subtly exposed solid ash frame, finished in a sophisticated smoked hue.

Elegant simplicity defines this versatile collection, featuring graceful curves that blend effortlessly with both transitional and modern styles. Supportive down blend back pillows and sinuous coil construction wrapped in spring down provide the ultimate in relaxed seating.

#### TRESCO LOUNGE CHAIR

SKU: 760523-5303

Comfort and style meet in this generously proportioned lounge chair, which blends modern curves with your choice of custom upholstery.

761/lias

Versatile as can be, this breezy collection is stylish and comfortable enough for all lifestyles. Clean, modern lines and slim arms are accentuated by a finely tailored slipcover that offers chic comfort combined with low-maintenance ease.