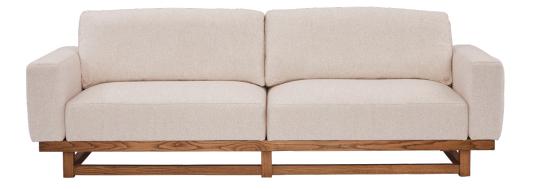

# 758 Hoating Track

These generously proportioned pieces are a true work of art, destined to become the centerpiece of any living space. The open, structured base is crafted from ash solids in a natural oak finish, creating a floating effect for the cushions and wide arms above.

## FLOATING TRACK XL SOFA

SKU: 758521-5062

This extra-long modern sofa features inviting cushions in a luxe down blend.