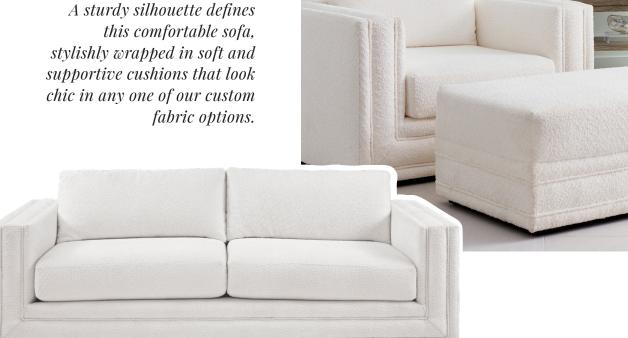

# 7,75 Jockney

This contemporary grouping showcases the softer side of modern style. A sturdy frame of solid hardwood defines this comfortable sofa, stylishly wrapped in soft and supportive cushions that look chic in any one of our custom fabric options.

**HOCKNEY SOFA** 

SKU: 775501-5000