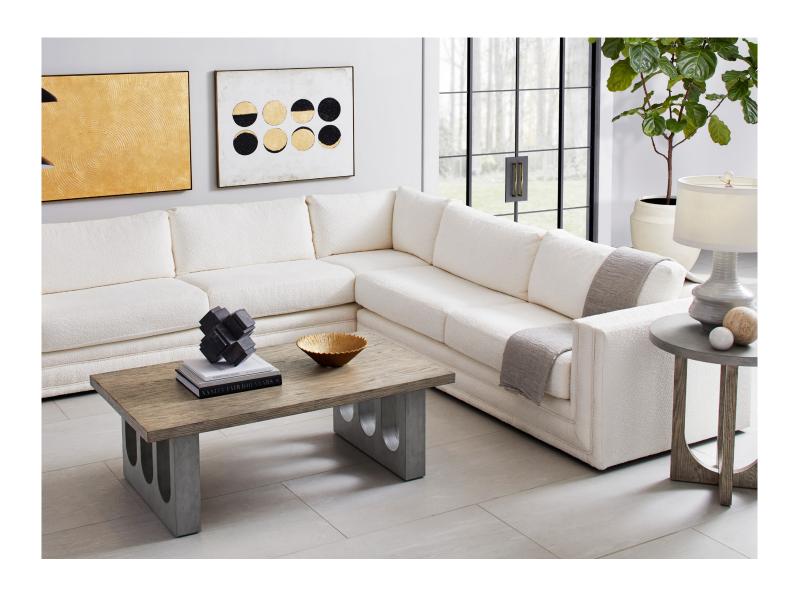

### HOCKNEY 2 PIECE SECTIONAL

SKU: 775509-5000S2

Two corner pieces combine to form this striking, generously proportioned sectional.