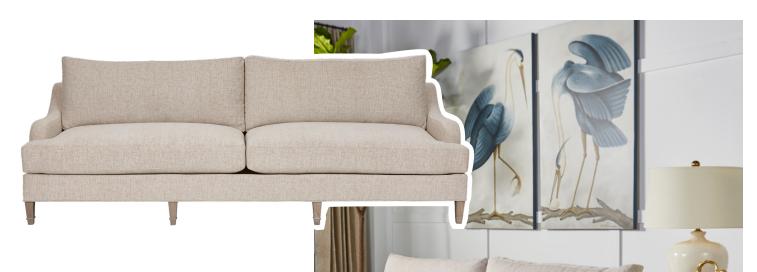

#### TRESCO SOFA

SKU: 760521-5303

Tresco features a subtly exposed solid ash frame, finished in a sophisticated smoked hue.

Elegant simplicity defines this versatile collection, featuring graceful curves that blend effortlessly with both transitional and modern styles. Supportive down blend back pillows and sinuous coil construction wrapped in spring down provide the ultimate in relaxed seating.