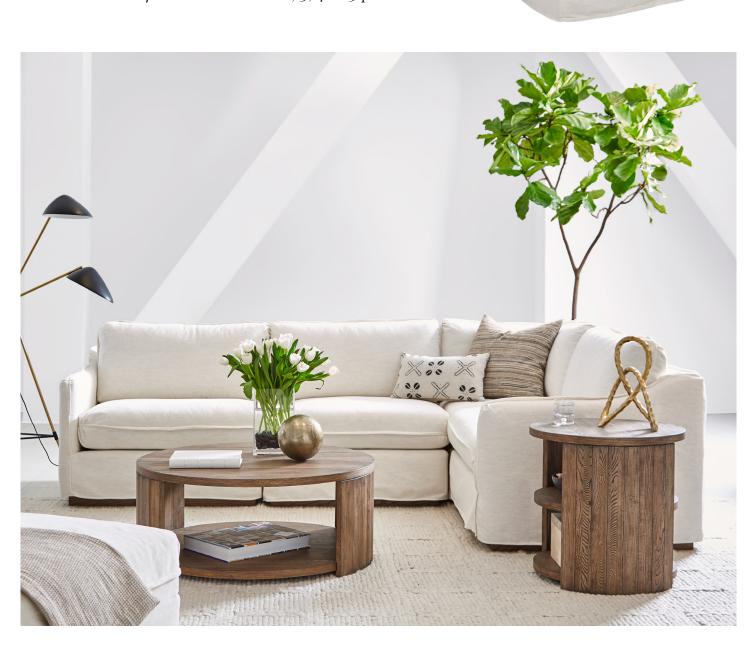

#### TRESCO LOUNGE CHAIR

SKU: 760523-5303

Comfort and style meet in this generously proportioned lounge chair, which blends modern curves with your choice of custom upholstery.

761/lias

Versatile as can be, this breezy collection is stylish and comfortable enough for all lifestyles. Clean, modern lines and slim arms are accentuated by a finely tailored slipcover that offers chic comfort combined with low-maintenance ease.

#### **ALIAS SOFA**

SKU: 761521-5302

This two-cushion sofa is dressed to impress in a meticulously tailored slipcover, floating like a cloud above a solid wood plinth base in a light oak finish.

#### **ALIAS LOUNGE CHAIR**

SKU: 761523-5302

Relaxation is simple in this extra wide lounge chair, featuring spacious back and seating cushions.

**ALIAS SECTIONAL** 

SKU: 761508-5302S4

Modern living is simple, chic, and always versatile. This stylish modular sofa combines the Alias LAF, RAF, Armless and Corner Chair to form a sectional in 2, 3, 4 or 5 pieces.