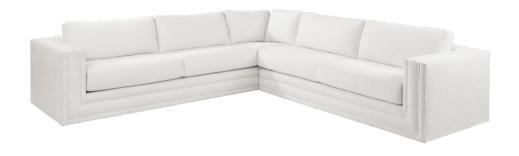

### HOCKNEY 2 PIECE SECTIONAL

SKU: 775509-5000S2

Two corner pieces combine to form this striking, generously proportioned sectional.