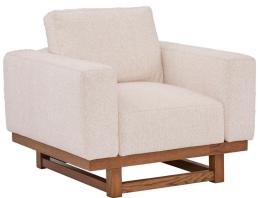

# 758 Hoating Track

These generously proportioned pieces are a true work of art, destined to become the centerpiece of any living space. The open, structured base is crafted from ash solids in a natural oak finish, creating a floating effect for the cushions and wide arms above.

### FLOATING TRACK XL LOUNGE CHAIR

SKU: 758523-5062

Sink into style in this generously proportioned lounge chair, built for comfort and beauty.

## FLOATING TRACK XL SOFA

SKU: 758521-5062

This extra-long modern sofa features inviting cushions in a luxe down blend.