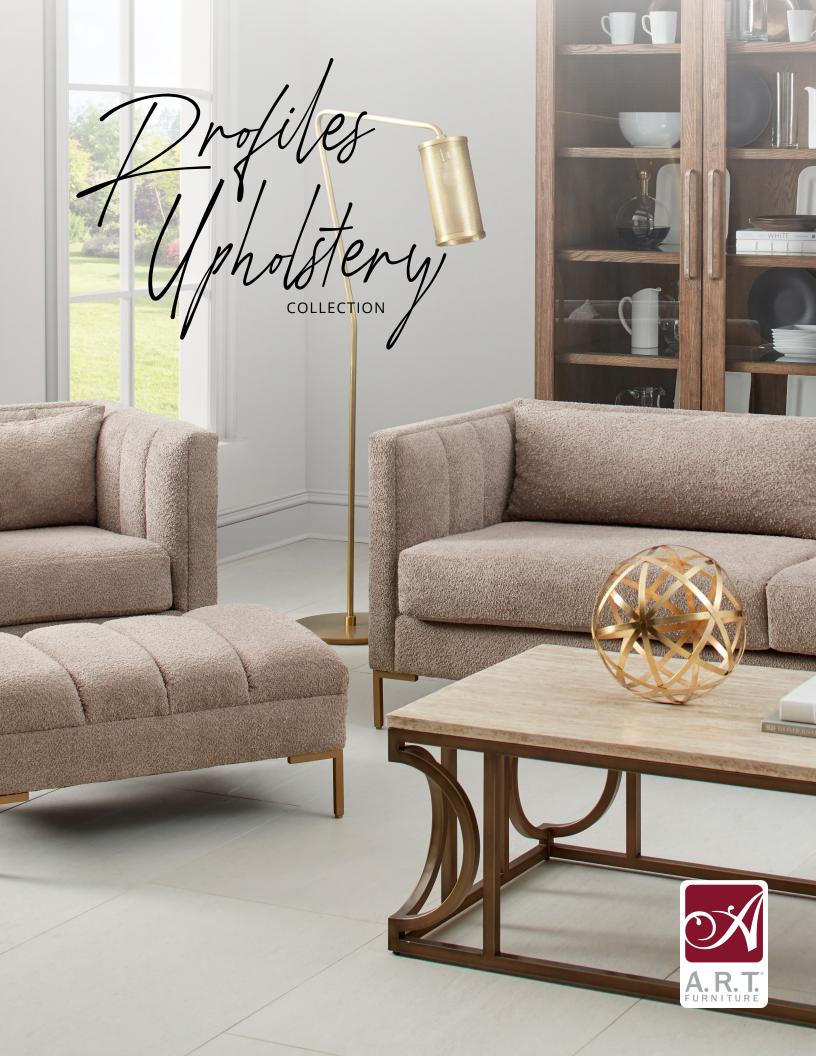

Profiles Upholstery

Express your creativity like never before with our brand new Profiles collection, offering custom upholstery options in 17 shades to suit every style! Inspired by a fashion-forward aesthetic and the iconic artists of the 20th century, the Profiles collection delivers on our promise to create "works of A.R.T." for the home. From sleek, rounded edges to chunky, sculptural forms, A.R.T. Furniture has created a unique range of options designed to make any space feel like a livable art gallery.

#### FIND YOUR STYLE WITH PROFILES

Bold, contemporary style

Expedited shipping from North America

17 custom fabrics that combine with any frame

High style at a value price point

# 758 Hoating Track

These generously proportioned pieces are a true work of art, destined to become the centerpiece of any living space. The open, structured base is crafted from ash solids in a natural oak finish, creating a floating effect for the cushions and wide arms above.

### FLOATING TRACK XL LOUNGE CHAIR

SKU: 758523-5062

Sink into style in this generously proportioned lounge chair, built for comfort and beauty.

## FLOATING TRACK XL SOFA

SKU: 758521-5062

This extra-long modern sofa features inviting cushions in a luxe down blend.