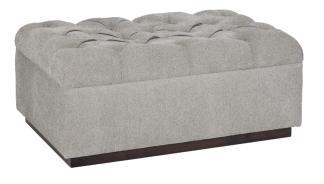

#### **KAHLO OTTOMAN**

SKU: 772504-5026

Rest in comfort on this plush ottoman, with chic brass finish bracket legs that add a touch of shine.