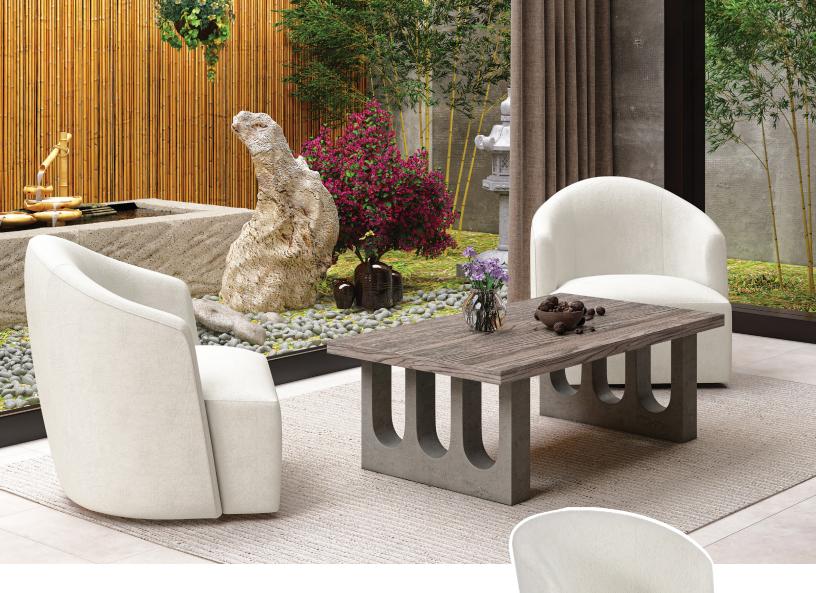

#### BASTION SWIVEL CHAIR

SKU: 763516-5354

Surround yourself in stylish comfort with this barrel style chair, with a versatile swivel base that allows you to follow the conversation or rotate for relaxation.