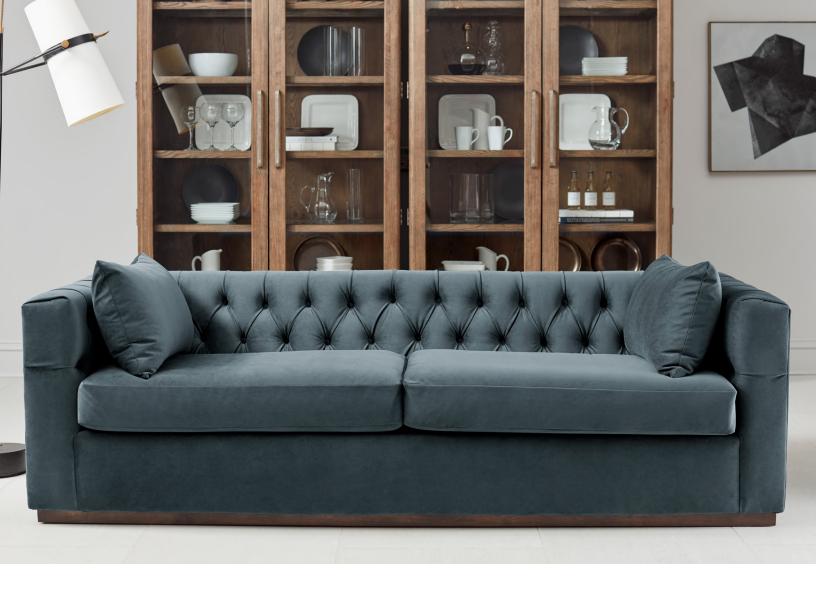

#### SAGRADA SOFA

SKU:764501-5303

Modern living requires a little relaxation, and this contemporary sofa is truly ahead of the curve.

771 Mock

Inspired by the textural works of one of the greatest artists of the 20th century, the Pollock collection features diamond tufted upholstery that invites both touch and relaxation.

#### **POLLOCK SOFA**

SKU: 771501-5015

A luxuriously tufted back cushion is the perfect way to showcase any one of our 17 custom fabric options.