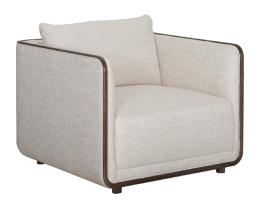

# 758 Hoating Track

These generously proportioned pieces are a true work of art, destined to become the centerpiece of any living space. The open, structured base is crafted from ash solids in a natural oak finish, creating a floating effect for the cushions and wide arms above.

### FLOATING TRACK XL LOUNGE CHAIR

SKU: 758523-5062

Sink into style in this generously proportioned lounge chair, built for comfort and beauty.