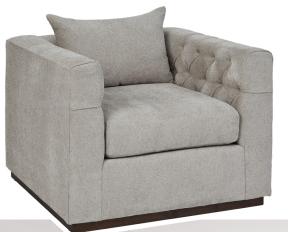

#### KAHLO LOUNGE CHAIR

SKU: 772503-5026

Plush channel tufted upholstery creates cozy surroundings in this relaxed yet stylish lounge chair.

Boldly artistic lines meet welcoming softness in the Kahlo collection, featuring vertical channel tufting and cushioned seating. Corner brackets finished in a brass tone frame these pieces like the works of contemporary art they truly are.