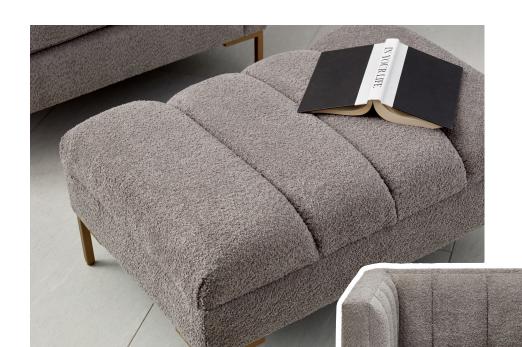

#### **KAHLO OTTOMAN**

SKU: 772504-5026

Rest in comfort on this plush ottoman, with chic brass finish bracket legs that add a touch of shine.