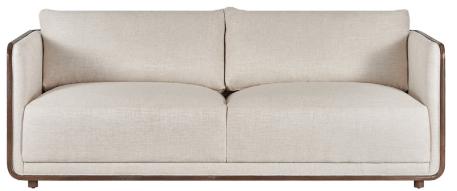

# 758 Hoating Track

These generously proportioned pieces are a true work of art, destined to become the centerpiece of any living space. The open, structured base is crafted from ash solids in a natural oak finish, creating a floating effect for the cushions and wide arms above.

## FLOATING TRACK XL SOFA

SKU: 758521-5062

This extra-long modern sofa features inviting cushions in a luxe down blend.