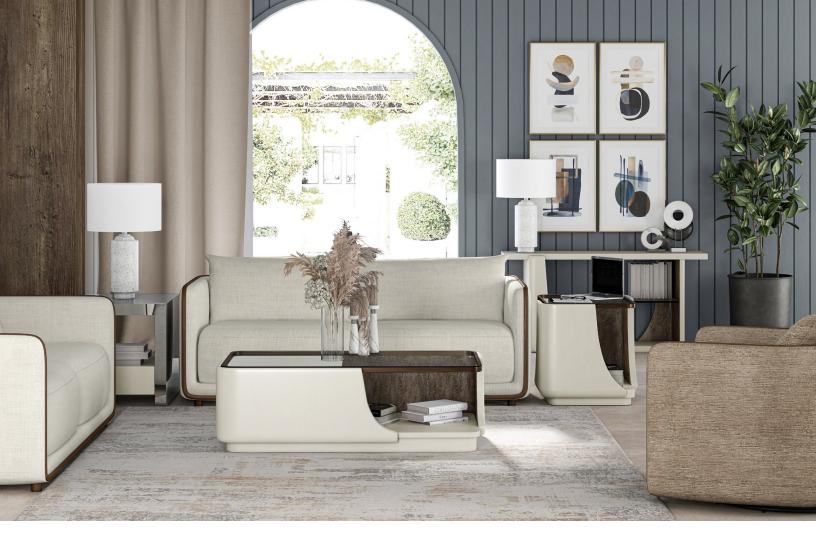

#### **ALIAS SOFA**

SKU: 761521-5302

This two-cushion sofa is dressed to impress in a meticulously tailored slipcover, floating like a cloud above a solid wood plinth base in a light oak finish.