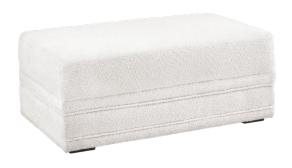

#### **HOCKNEY OTTOMAN**

SKU: 775504-5000

Style, meet comfort. This substantial, fully upholstered ottoman offers both support and a fashionable aesthetic.