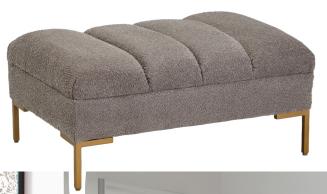

#### **KAHLO OTTOMAN**

SKU: 772504-5026

Rest in comfort on this plush ottoman, with chic brass finish bracket legs that add a touch of shine.