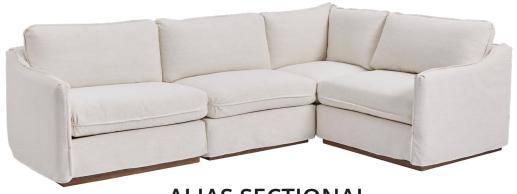

#### **ALIAS LOUNGE CHAIR**

SKU: 761523-5302

Relaxation is simple in this extra wide lounge chair, featuring spacious back and seating cushions.

**ALIAS SECTIONAL** 

SKU: 761508-5302S4

Modern living is simple, chic, and always versatile. This stylish modular sofa combines the Alias LAF, RAF, Armless and Corner Chair to form a sectional in 2, 3, 4 or 5 pieces.