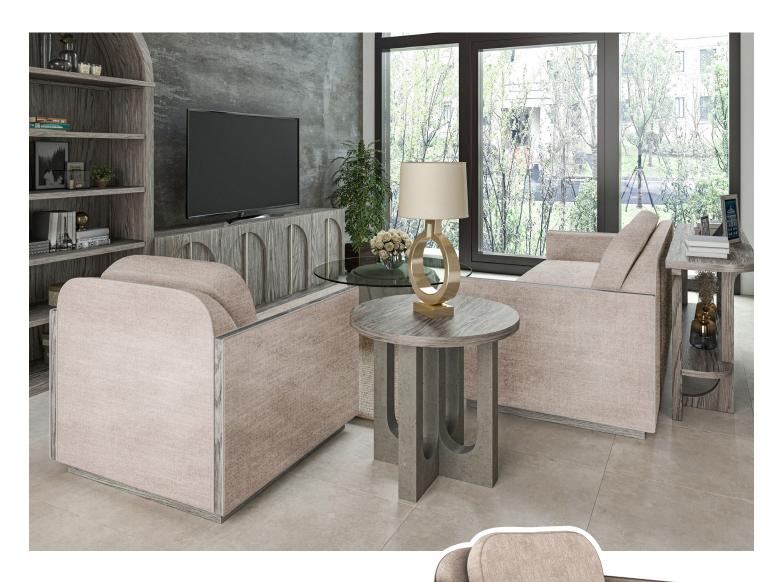

#### **BASTION LOUNGE CHAIR**

SKU: 763503-5354

Comfort and style combine in this eye-catching lounge chair, featuring a beautifully grained wood frame that surrounds the back and seat in a distinctive modern curve.