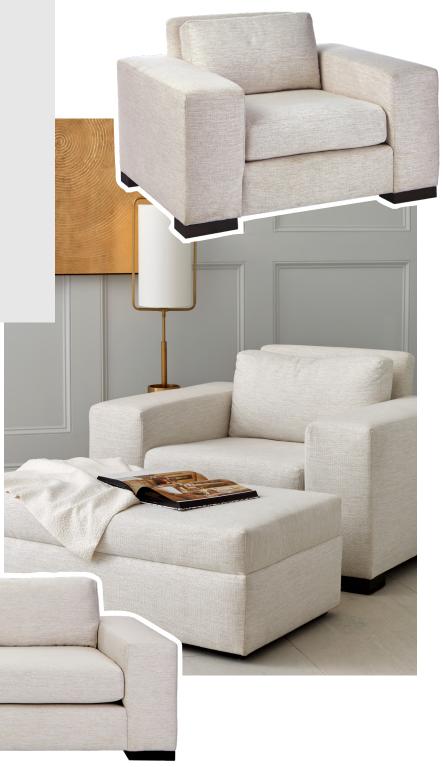

#### **CALDER SOFA**

SKU: 773501-5015

This substantial sofa is destined to become the center of attention in any living space, offering plenty of upholstered comfort with a touch of contrast from espresso finish feet,

#### **CALDER LOUNGE CHAIR**

SKU: 773503-5015

Wide track arms and a comfortable seat make this an ideal place to rest, relax, even catch a nap.