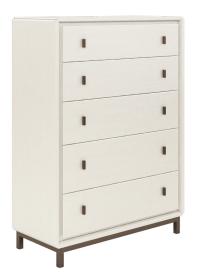

#### DRESSER sku: 289131-1040

Getting dressed should be an event, and this gorgeous, high contrast dresser is the star of the show. Solid parawood construction in a plastersmooth alabaster finish creates a luxurious look and feel, setting the backdrop for unique vertically oriented-modern drawer pulls in a bronze finish. Eight spacious drawers can accommodate all your wardrobe essentials in style, with bottom drawers lined in aromatic cedar.