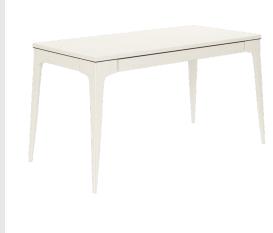

#### RECTANGULAR DINING TABLE sku: 289220-1040

Effortless elegance meets modern design in this delicate dining table, featuring clean lines, slim, tapered legs, and a stylish metal bead accent in burnished bronze. Solid wood construction is beautifully accentuated by a warm alabaster finish with a plastersmooth feel that invites guests to linger at the table. This 73" table comfortably seats 10, extending to 101" with two removable 14" leaves.