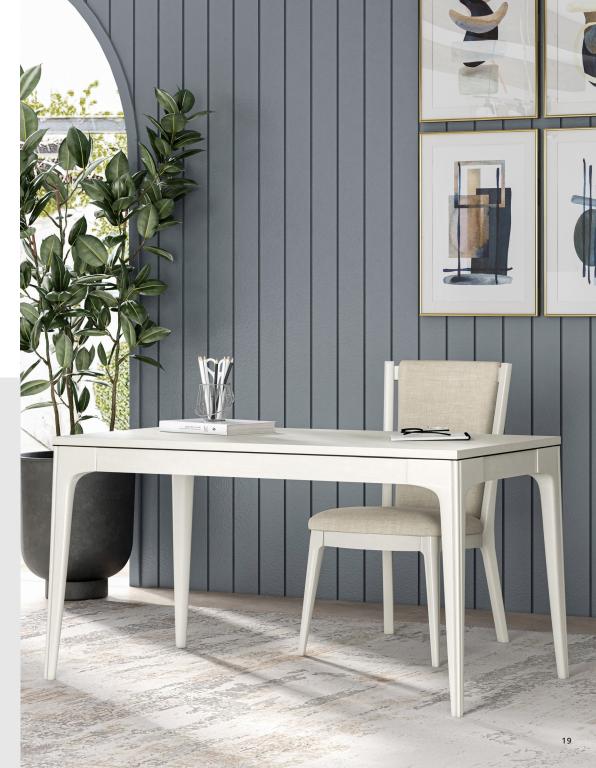

## *WRITING DESK sku: 289421-1040*

Contemporary chic meets timeless elegance in this graceful desk, featuring clean lines and a delicate tapered-leg frame. A slim central drawer provides convenient storage space for all the office essentials. Accentuated by a burnished bronze bead detail, this desk is beautifully finished in a warm alabaster finish, with a plaster-smooth feel that makes work feel like a pleasure.