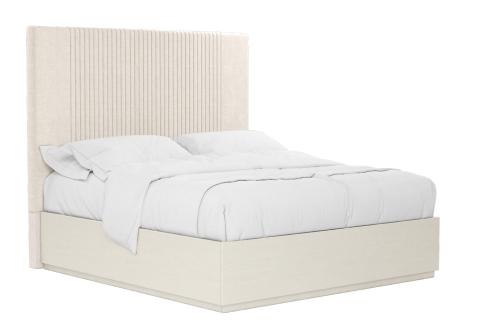

### UPHOLSTERED PANEL BED

QUEEN: 289125-1017 KING: 289126-1017 CAL KING: 289127-1017 This striking bed makes a soft yet bold statement as the centerpiece of any bedroom. Consisting of a solid wood frame fully upholstered in light neutral woven fabric, it combines comfort and structure in a style that offers the best of both worlds. Vertically upholstered channels add a touch of texture and contemporary style to this elegant bed.