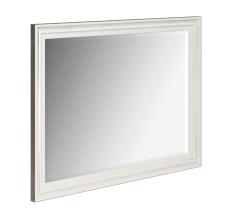

#### *MIRROR sku: 289120-1040*

The luxe life reflects the elegance and taste of those who live it, and this beautifully constructed mirror offers a view into the refined aesthetic of this collection. A parawood frame finished in a plaster-smooth alabaster hue encloses beveled mirror glass, adding a classic yet modern element to any space.