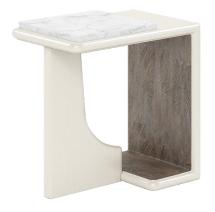

#### CHAIRSIDE TABLE 5KU: 289308-1040

Be bold and a little bit different with this chairside table featuring an eye-catching asymmetrical form. Clean lines and a subtle curve highlight solid wood construction with a warm alabaster finish, in an open design that reveals a burnished bronze interior with a uniquely patterned surface. The top features a slightly offset Carrera marble slab that provides a beautiful place to display a lamp or rest a drink.