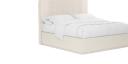

#### PANEL BED queen: 289135-1040 king: 289136-1040 cal king: 289137-1040

Sweet dreams of luxury and comfort await in this elegant paneled bed. Crafted from solid parawood in a plaster-smooth warm white finish, the frame is accentuated with panels of neutral woven upholstery and metal bottom rail and legs in a burnished bronze finish.

### UPHOLSTERED PANEL BED

QUEEN: 289125-1017 KING: 289126-1017 CAL KING: 289127-1017 This striking bed makes a soft yet bold statement as the centerpiece of any bedroom. Consisting of a solid wood frame fully upholstered in light neutral woven fabric, it combines comfort and structure in a style that offers the best of both worlds. Vertically upholstered channels add a touch of texture and contemporary style to this elegant bed.