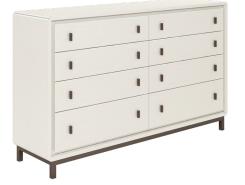

#### DRESSER sku: 289131-1040

Getting dressed should be an event, and this gorgeous, high contrast dresser is the star of the show. Solid parawood construction in a plastersmooth alabaster finish creates a luxurious look and feel, setting the backdrop for unique vertically oriented-modern drawer pulls in a bronze finish. Eight spacious drawers can accommodate all your wardrobe essentials in style, with bottom drawers lined in aromatic cedar.