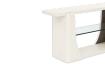

#### RECTANGULAR COCKTAIL TABLE SKU: 289300-1040

A rounded tabletop and the swooping curves of a base in a plaster-smooth alabaster finish enclose the surprising detail of a uniquely patterned interior finished in burnished bronze. Where dark meets light, an eyecatching work of art is born that's sure to be the centerpiece of any living space.