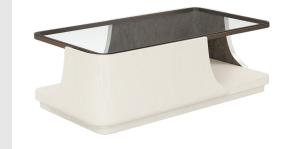

#### RECTANGULAR COCKTAIL TABLE SKU: 289300-1040

A rounded tabletop and the swooping curves of a base in a plaster-smooth alabaster finish enclose the surprising detail of a uniquely patterned interior finished in burnished bronze. Where dark meets light, an eyecatching work of art is born that's sure to be the centerpiece of any living space.