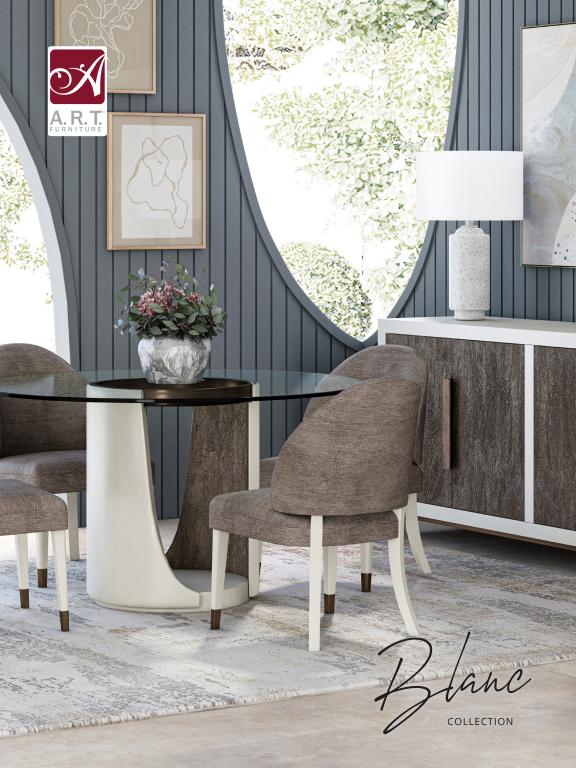

Refined living begins at home, inspired by elegant furnishings that make the luxe life a daily affair. The Blanc collection combines an artful mix of elegance and contemporary chic to create an aesthetic that celebrates style and ease. Clean lines and graceful curves complement delicate metallic tones. Warm alabaster finish with a plaster-smooth surface appeal meets sumptuous fabrics for an experience that delights all the senses.

#### ROUND DINING TABLE sku: 289225-1040

Real tables have curves. This circular beauty is sure to turn heads, from the swooping curves of a base in a plastersmooth alabaster hue to the band of burnished bronze finish metal supporting an elegant glass top. A high contrast palette featuring an interior finished in burnished bronze with a uniquely patterned surface adds an element of drama and surprise to any dining space.

#### UPHOLSTERED BACK SIDE CHAIR sku: 289206-1017

This side dining chair is inspired by refined modern elegance, from its tapered legs to its finely tailored upholstery. Crafted from solid wood, it is finished in a plaster-smooth warm alabaster tone that brings a touch of luxurious style to the dining table.