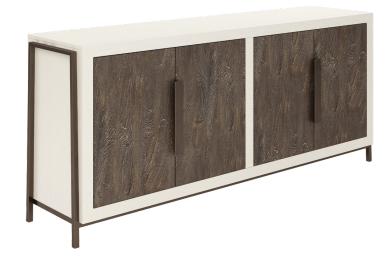

#### CREDENZA sku: 289252-1040

High contrast commands attention, and this striking credenza brings the drama by combining an alabaster finish with deep bronze tones for a look that's as elegant as evening wear. A modern metal frame in a rich burnished bronze finish accentuates the simple angular lines of this piece, drawing attention to the four uniquely textured door fronts and large vertical hardware. The left facing side features one drawer and one adjustable shelf, while the right facing side contains one felt-lined drawer and two adjustable shelves.