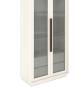

#### DISPLAY CABINET sku: 289240-1040

A stylish cabinet presents your decor accessories like pieces of fine art in a gallery-worthy frame. This 80" cabinet features two glass doors framed in burnished bronze, opening to reveal two adjustable glass shelves and touch dimmer lighting. Two lower drawers provide additional storage for any necessities.