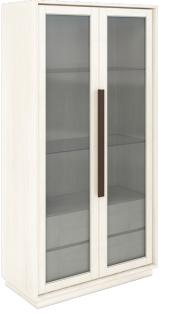

#### DISPLAY CABINET sku: 289240-1040

A stylish cabinet presents your decor accessories like pieces of fine art in a gallery-worthy frame. This 80" cabinet features two glass doors framed in burnished bronze, opening to reveal two adjustable glass shelves and touch dimmer lighting. Two lower drawers provide additional storage for any necessities.