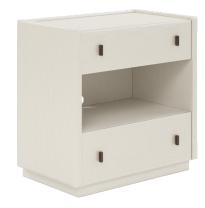

#### DISPLAY CABINET sku: 289240-1040

A stylish cabinet presents your decor accessories like pieces of fine art in a gallery-worthy frame. This 80" cabinet features two glass doors framed in burnished bronze, opening to reveal two adjustable glass shelves and touch dimmer lighting. Two lower drawers provide additional storage for any necessities.