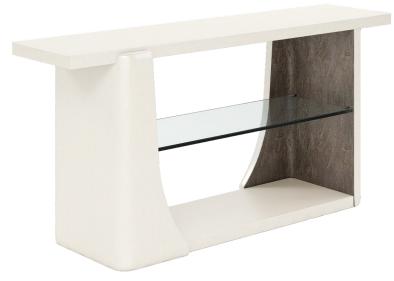

#### SOFA TABLE sku: 289307-1040

This stylish console combines eye-catching form with practical function. Clean lines and solid wood construction are beautifully highlighted by a warm alabaster finish, with subtly curving sides that reveal a burnished bronze interior with a uniquely patterned surface. A lower glass shelf provides additional space for decor items and accessories.