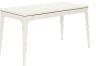

#### RECTANGULAR DINING TABLE sku: 289220-1040

Effortless elegance meets modern design in this delicate dining table, featuring clean lines, slim, tapered legs, and a stylish metal bead accent in burnished bronze. Solid wood construction is beautifully accentuated by a warm alabaster finish with a plastersmooth feel that invites guests to linger at the table. This 73" table comfortably seats 10, extending to 101" with two removable 14" leaves.