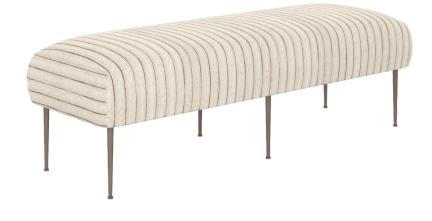

#### BED BENCH sku: 289149-1040

Pillows aren't just for the bed. This beautiful bench provides a bedside option that's as soft and cushioned as it is stylish. Its rounded top is finished in elegantly tailored upholstery, supported by delicate and slender tapered legs finished in burnished bronze.