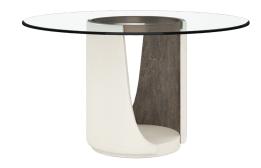

#### ROUND DINING TABLE sku: 289225-1040

Real tables have curves. This circular beauty is sure to turn heads, from the swooping curves of a base in a plastersmooth alabaster hue to the band of burnished bronze finish metal supporting an elegant glass top. A high contrast palette featuring an interior finished in burnished bronze with a uniquely patterned surface adds an element of drama and surprise to any dining space.