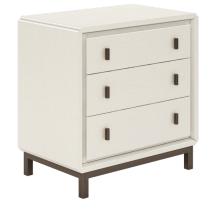

#### DRAWER CHEST sku: 289150-1040

Inspired by a mix of artful elegance and contemporary style, this five drawer chest presents a chic aesthetic that elevates the daily dressing experience. Its sleek modern lines are perfectly complemented by a luxurious warm alabaster finish and a hint of contrast from the burnished bronze vertical drawer pulls and lower frame, with bottom drawers lined in aromatic cedar.