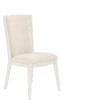

#### UPHOLSTERED BACK SIDE CHAIR sku: 289206-1017

This side dining chair is inspired by refined modern elegance, from its tapered legs to its finely tailored upholstery. Crafted from solid wood, it is finished in a plaster-smooth warm alabaster tone that brings a touch of luxurious style to the dining table.