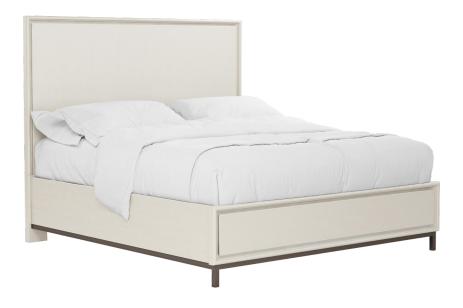

#### PANEL BED queen: 289135-1040 king: 289136-1040 cal king: 289137-1040

Sweet dreams of luxury and comfort await in this elegant paneled bed. Crafted from solid parawood in a plaster-smooth warm white finish, the frame is accentuated with panels of neutral woven upholstery and metal bottom rail and legs in a burnished bronze finish.