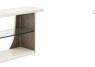

#### SOFA TABLE sku: 289307-1040

This stylish console combines eye-catching form with practical function. Clean lines and solid wood construction are beautifully highlighted by a warm alabaster finish, with subtly curving sides that reveal a burnished bronze interior with a uniquely patterned surface. A lower glass shelf provides additional space for decor items and accessories.