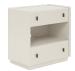

#### DISPLAY CABINET sku: 289240-1040

A stylish cabinet presents your decor accessories like pieces of fine art in a gallery-worthy frame. This 80" cabinet features two glass doors framed in burnished bronze, opening to reveal two adjustable glass shelves and touch dimmer lighting. Two lower drawers provide additional storage for any necessities.