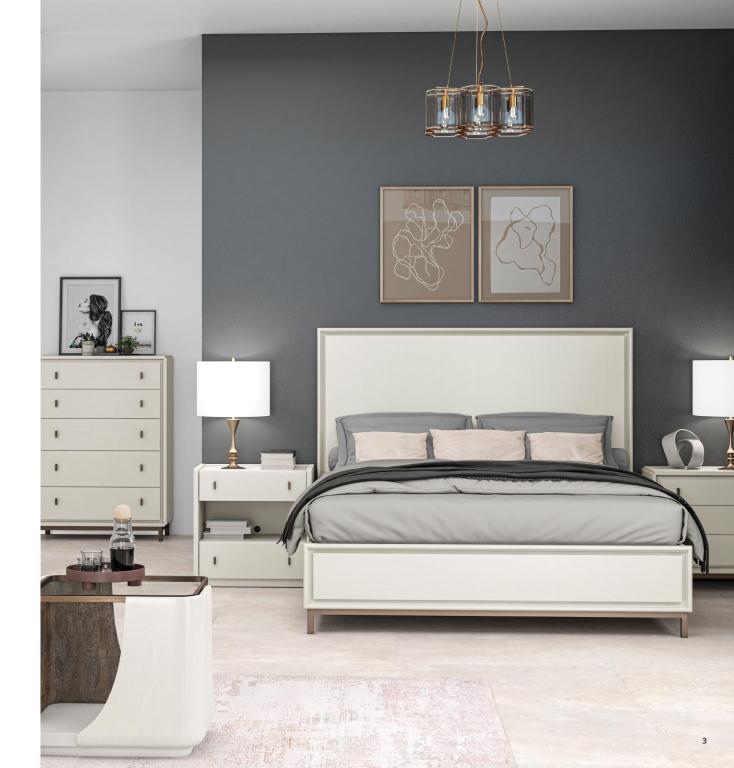

#### PANEL BED queen: 289135-1040 king: 289136-1040 cal king: 289137-1040

Sweet dreams of luxury and comfort await in this elegant paneled bed. Crafted from solid parawood in a plaster-smooth warm white finish, the frame is accentuated with panels of neutral woven upholstery and metal bottom rail and legs in a burnished bronze finish.

### UPHOLSTERED PANEL BED

QUEEN: 289125-1017 KING: 289126-1017 CAL KING: 289127-1017 This striking bed makes a soft yet bold statement as the centerpiece of any bedroom. Consisting of a solid wood frame fully upholstered in light neutral woven fabric, it combines comfort and structure in a style that offers the best of both worlds. Vertically upholstered channels add a touch of texture and contemporary style to this elegant bed.