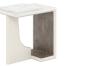

#### *END TABLE sku: 289303-1040*

The rounded square glass top of this end table offers a view into its intriguing interior. A uniquely patterned inner surface finished in burnished bronze is enclosed by an exterior with a plaster-smooth warm alabaster hue. This high contrast accent piece adds a dash of drama to any living space.