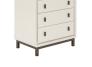

#### DRAWER CHEST sku: 289150-1040

Inspired by a mix of artful elegance and contemporary style, this five drawer chest presents a chic aesthetic that elevates the daily dressing experience. Its sleek modern lines are perfectly complemented by a luxurious warm alabaster finish and a hint of contrast from the burnished bronze vertical drawer pulls and lower frame, with bottom drawers lined in aromatic cedar.