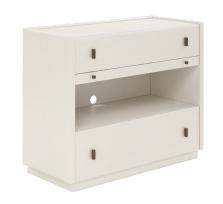

#### CREDENZA sku: 289252-1040

High contrast commands attention, and this striking credenza brings the drama by combining an alabaster finish with deep bronze tones for a look that's as elegant as evening wear. A modern metal frame in a rich burnished bronze finish accentuates the simple angular lines of this piece, drawing attention to the four uniquely textured door fronts and large vertical hardware. The left facing side features one drawer and one adjustable shelf, while the right facing side contains one felt-lined drawer and two adjustable shelves.