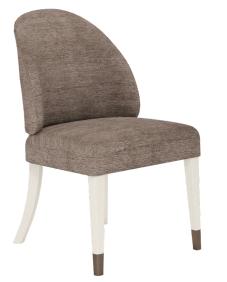

#### *HOSTESS CHAIR sku: 289204-1017*

Elegant curves are impeccably dressed for dinner in finely tailored upholstery. This contemporary side chair evokes the feeling of a stylish ensemble, accentuated by burnished bronze capped legs that complete the look like the perfect piece of jewelry.