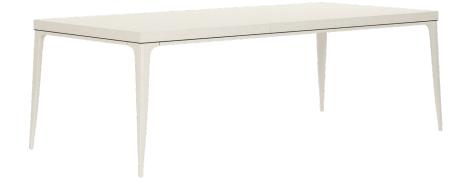

#### RECTANGULAR DINING TABLE sku: 289220-1040

Effortless elegance meets modern design in this delicate dining table, featuring clean lines, slim, tapered legs, and a stylish metal bead accent in burnished bronze. Solid wood construction is beautifully accentuated by a warm alabaster finish with a plastersmooth feel that invites guests to linger at the table. This 73" table comfortably seats 10, extending to 101" with two removable 14" leaves.