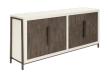

#### CREDENZA sku: 289252-1040

High contrast commands attention, and this striking credenza brings the drama by combining an alabaster finish with deep bronze tones for a look that's as elegant as evening wear. A modern metal frame in a rich burnished bronze finish accentuates the simple angular lines of this piece, drawing attention to the four uniquely textured door fronts and large vertical hardware. The left facing side features one drawer and one adjustable shelf, while the right facing side contains one felt-lined drawer and two adjustable shelves.