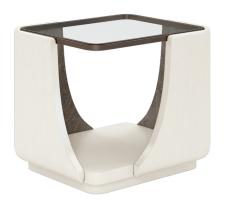

#### *END TABLE sku: 289303-1040*

The rounded square glass top of this end table offers a view into its intriguing interior. A uniquely patterned inner surface finished in burnished bronze is enclosed by an exterior with a plaster-smooth warm alabaster hue. This high contrast accent piece adds a dash of drama to any living space.