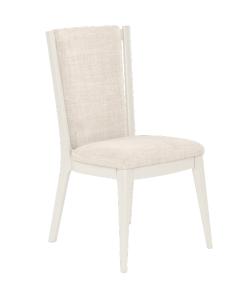

#### UPHOLSTERED BACK SIDE CHAIR sku: 289206-1017

This side dining chair is inspired by refined modern elegance, from its tapered legs to its finely tailored upholstery. Crafted from solid wood, it is finished in a plaster-smooth warm alabaster tone that brings a touch of luxurious style to the dining table.