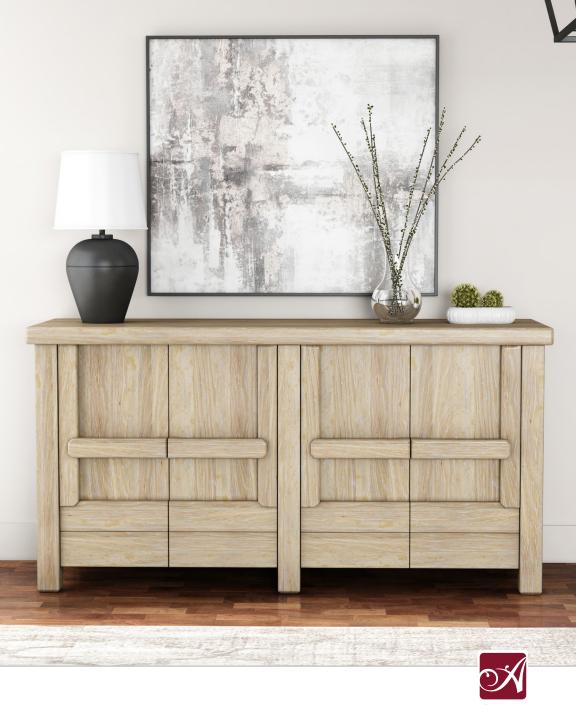

CREDENZA

with convenient wire management for electronics.

# SKU: 278252-2355

This spacious credenza features an architectural influence, inspired by classic post-and-beam style construction. Behind a sturdy four-door facade veneered in oak with a warm almond finish, all your belongings will fit perfectly on its two adjustable shelves. This piece is versatile enough to fit in any room as a statement piece or simple storage,