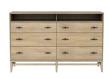

#### DRESSER SKU: 278131-2335

Dress for success every day with this generously proportioned dresser. Six spacious drawers ensure that and an open front top compartment provides space for additional accessories to complement any ensemble. The dresser is finished in a lightly weathered almond tone, accented by industrial dark metal

you'll always find something to wear, drawer pulls.