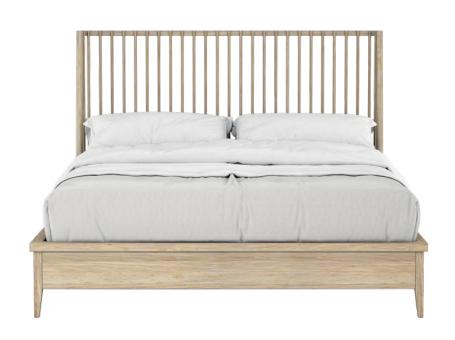

## SPINDLE BED

SKU: 278136-2335

Inspired by the iconic Windsor chair, this bed features a spindle headboard that offers a modern take on this classic design. The bed is a true platform style that does not require a box spring, and is framed in low side rails and a footboard with subtly tapered legs that delivers a contemporary yet casual rural aesthetic.