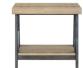

#### CONSOLE TABLE

SKU: 278374-2335

Embrace the structured beauty of industrial style architecture. The angular trestle base of this console table has an industrial style metallic finish, while the top features a highlow veneer effect with distressed flat head carriage bolts. A lower shelf provides additional space for baskets, bins, or other decorative accessories. This versatile table can be used in an entryway, living room, or in the bedroom.