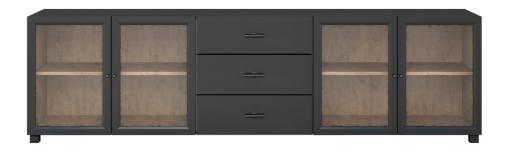

## ENTERTAINMENT CONSOLE

SKU: 278423-2340

Modern technology meets farmhouse chic in this attractive two-tone entertainment console, stylishly wrapped in black with an interior chestnut finish. Two pairs of framed glass doors reveal shelving with convenient wire management for electronic devices, while three central drawers provide plenty of storage for all your living room entertainment essentials.

CREDENZA

with convenient wire management for electronics.