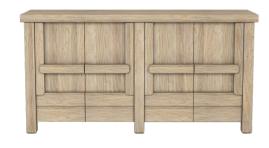

CREDENZA

with convenient wire management for electronics.

# SKU: 278252-2355

This spacious credenza features an architectural influence, inspired by classic post-and-beam style construction. Behind a sturdy four-door facade veneered in oak with a warm almond finish, all your belongings will fit perfectly on its two adjustable shelves. This piece is versatile enough to fit in any room as a statement piece or simple storage,