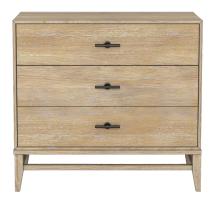

#### DRESSER SKU: 278131-2335

Dress for success every day with this generously proportioned dresser. Six spacious drawers ensure that and an open front top compartment provides space for additional accessories to complement any ensemble. The dresser is finished in a lightly weathered almond tone, accented by industrial dark metal

you'll always find something to wear, drawer pulls.