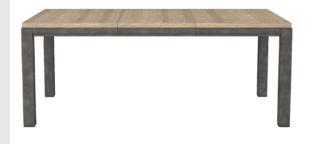

#### RECTANGULAR DINING TABLE

SKU: 278220-2335

Rural charm gets
a modern update in this
farmhouse-inspired table,
featuring a sturdy base in a
weathered industrial style metallic
finish and a plank-style oak veneer
top. The 78" table comfortably
seats six for those who love
entertaining and family
gatherings.