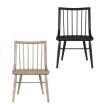

#### WINDSOR SIDE CHAIR

SKU: 278204-2318 SKU: 278204-2335

Classic Americana is on full display in this updated version of the Windsor chair. This piece features a traditional spindle back and comfortably curved saddle seat, available in Chestnut & Accent Black finishes. Pull up a chair in this historically-inspired seating, streamlined to suit the modern aesthetic.