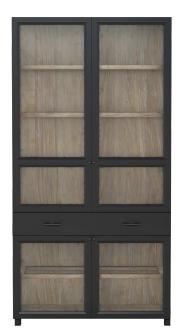

# DISPLAY CABINET SKU: 278240-2340

Turn heads with this attractive two-tone display cabinet, finished in black with a rear chestnut panel. Four glass doors elegantly frame a view of the spacious interior, and accent lighting with a one-touch dimmer switch gently casts items placed on the four adjustable wood-framed glass shelves in a soft glow. A central drawer allows storage space for any additional accessories.