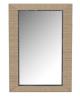

# the frame COLLECTION

SPINDLE BED SKU: 278136-2335

MIRROR SKU: 278120-2355

**DRESSER** SKU: 278131-2335

NIGHTSTAND SKU: 278141-2335

BEDSIDE CHEST SKU: 278142-2335

WOVEN BENCH SKU: 278149-2335

DRAWER CHEST SKU: 278150-2355

#### *MIRROR* SKU: 278120-2355

This streamlined mirror contrasts contemporary style with the rustic texture of classic Americana. The mirror glass is framed in a band of weathered industrial style metal, surrounded by a frame wrapped in woven abaca fiber, which perfectly complements the blended style of this eclectic collection.