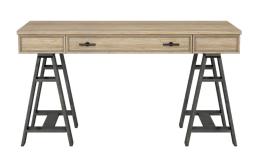

SKU: 278421-2335

Beautiful form, meet versatile function. This writing desk boasts an adjustable lift-top mechanism, allowing a range of working heights from 31" to 42" for seated or standing tasks. A convenient central drawer and inner compartments provide plenty of storage space for all your office essentials. A sturdy trestle style base and hardware in a dark metallic finish add industrial edge to this rustic modern piece.