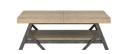

## SLIDING-TOP COCKTAIL TABLE

SKU: 278320-2335

This rectangular cocktail table provides an eye-catching centerpiece to any sitting area, featuring a sturdy oak veneer top accentuated by industrial style distressed carriage bolt heads and a metal trestle base that supports a lower shelf for extra storage. Its most striking feature is the sliding top, which glides open to reveal an additional central area framed in metal with exposed bolts.