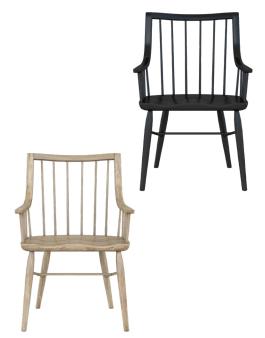

#### WINDSOR ARM CHAIR

SKU: 278205-2318 SKU: 278205-2335

Classic Americana is on full display in this updated version of the Windsor chair. This piece features a traditional spindle back with seamlessly joined arms and a comfortably curved saddle seat, available in Chestnut & Accent Black finishes. Pull up a chair in this historically-inspired seating, streamlined to suit the modern aesthetic.