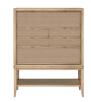

#### DRESSER SKU: 278131-2335

Dress for success every day with this generously proportioned dresser. Six spacious drawers ensure that and an open front top compartment provides space for additional accessories to complement any ensemble. The dresser is finished in a lightly weathered almond tone, accented by industrial dark metal

you'll always find something to wear, drawer pulls.