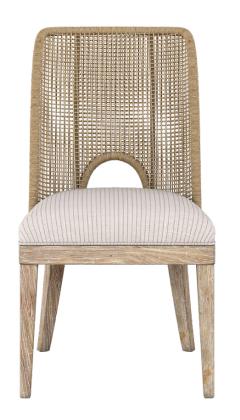

# WOVEN SLING CHAIR SKU: 278200-2335

Natural materials meet sleek modern design in this woven sling chair, featuring a comfortably curved back woven in natural cane. A fully upholstered seat in a finely tailored warm-toned fabric completes the look, making it a striking addition to this eclectic collection.