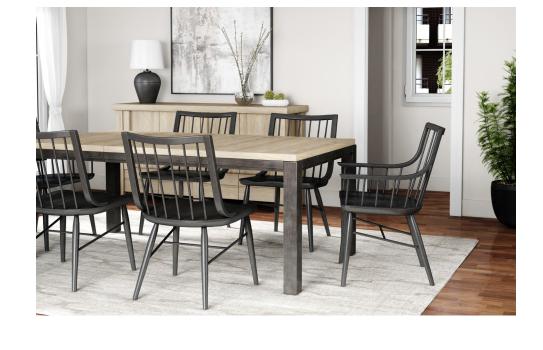

#### RECTANGULAR DINING TABLE

SKU: 278220-2335

Rural charm gets
a modern update in this
farmhouse-inspired table,
featuring a sturdy base in a
weathered industrial style metallic
finish and a plank-style oak veneer
top. The 78" table comfortably
seats six for those who love
entertaining and family
gatherings.

#### WINDSOR SIDE CHAIR

SKU: 278204-2318 SKU: 278204-2335

Classic Americana is on full display in this updated version of the Windsor chair. This piece features a traditional spindle back and comfortably curved saddle seat, available in Chestnut & Accent Black finishes. Pull up a chair in this historically-inspired seating, streamlined to suit the modern aesthetic.

#### WINDSOR ARM CHAIR

SKU: 278205-2318 SKU: 278205-2335

Classic Americana is on full display in this updated version of the Windsor chair. This piece features a traditional spindle back with seamlessly joined arms and a comfortably curved saddle seat, available in Chestnut & Accent Black finishes. Pull up a chair in this historically-inspired seating, streamlined to suit the modern aesthetic.