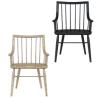

#### WINDSOR ARM CHAIR

SKU: 278205-2318 SKU: 278205-2335

Classic Americana is on full display in this updated version of the Windsor chair. This piece features a traditional spindle back with seamlessly joined arms and a comfortably curved saddle seat, available in Chestnut & Accent Black finishes. Pull up a chair in this historically-inspired seating, streamlined to suit the modern aesthetic.