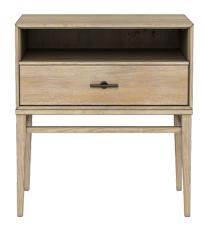

#### *NIGHTSTAND*

SKU: 278141-2335

The classic lines of the Frame collection inspired this stylish nightstand, combining solid construction and oak veneer with an industrial dark metal drawer pull. The open shelf compartment brings a touch of modern convenience, providing space for essential accessories and a USB port for easy charging of personal devices.