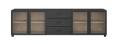

# DISPLAY CABINET SKU: 278240-2340

Turn heads with this attractive two-tone display cabinet, finished in black with a rear chestnut panel. Four glass doors elegantly frame a view of the spacious interior, and accent lighting with a one-touch dimmer switch gently casts items placed on the four adjustable wood-framed glass shelves in a soft glow. A central drawer allows storage space for any additional accessories.