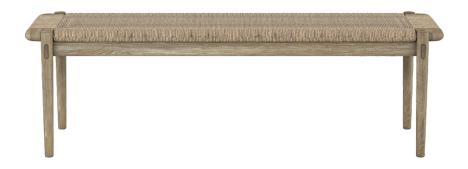

### WOVEN BENCH

SKU: 278149-2335

Make a statement with a bench that's attractive enough to complement any room in the house, from bedside to living room. This bench combines the solid, exposed construction that is the hallmark of this classic collection, with a seat that features the look of woven cane for a homespun touch that softens its utilitarian beauty with natural charm.