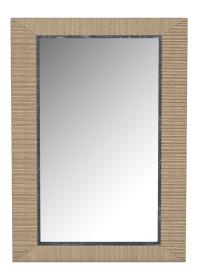

#### *MIRROR* SKU: 278120-2355

This streamlined mirror contrasts contemporary style with the rustic texture of classic Americana. The mirror glass is framed in a band of weathered industrial style metal, surrounded by a frame wrapped in woven abaca fiber, which perfectly complements the blended style of this eclectic collection.