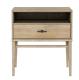

#### *NIGHTSTAND*

SKU: 278141-2335

The classic lines of the Frame collection inspired this stylish nightstand, combining solid construction and oak veneer with an industrial dark metal drawer pull. The open shelf compartment brings a touch of modern convenience, providing space for essential accessories and a USB port for easy charging of personal devices.