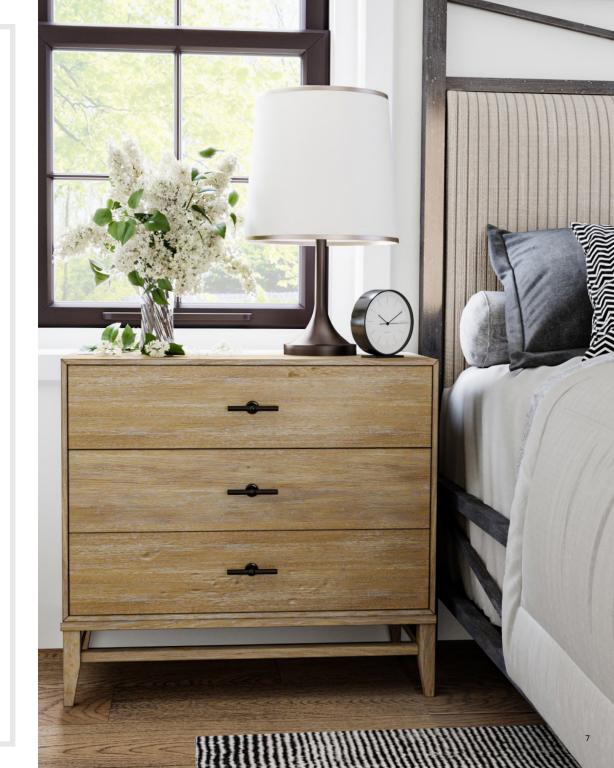

#### BEDSIDE CHEST SKU: 278142-2335

A scaled-down version of the Frame collection dresser, this bedside chest offers ample storage in a more compact footprint. Store all your essentials inside three drawers with an almond finish oak veneer with industrial dark metal drawer pulls, from wardrobe options to accessories. The top drawer also features a USB port for easy charging of personal devices.

#### *NIGHTSTAND*

SKU: 278141-2335

The classic lines of the Frame collection inspired this stylish nightstand, combining solid construction and oak veneer with an industrial dark metal drawer pull. The open shelf compartment brings a touch of modern convenience, providing space for essential accessories and a USB port for easy charging of personal devices.