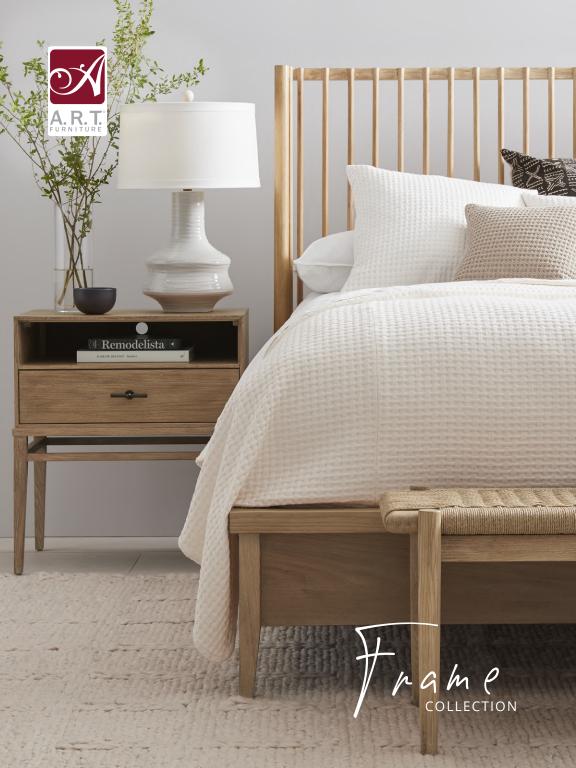

# the frame COLLECTION

SPINDLE BED SKU: 278136-2335

MIRROR SKU: 278120-2355

**DRESSER** SKU: 278131-2335

NIGHTSTAND SKU: 278141-2335

BEDSIDE CHEST SKU: 278142-2335

WOVEN BENCH SKU: 278149-2335

DRAWER CHEST SKU: 278150-2355

## SPINDLE BED

SKU: 278136-2335

Inspired by the iconic Windsor chair, this bed features a spindle headboard that offers a modern take on this classic design. The bed is a true platform style that does not require a box spring, and is framed in low side rails and a footboard with subtly tapered legs that delivers a contemporary yet casual rural aesthetic.

#### *NIGHTSTAND*

SKU: 278141-2335

The classic lines of the Frame collection inspired this stylish nightstand, combining solid construction and oak veneer with an industrial dark metal drawer pull. The open shelf compartment brings a touch of modern convenience, providing space for essential accessories and a USB port for easy charging of personal devices.