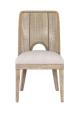

#### WINDSOR SIDE CHAIR

SKU: 278204-2318 SKU: 278204-2335

Classic Americana is on full display in this updated version of the Windsor chair. This piece features a traditional spindle back and comfortably curved saddle seat, available in Chestnut & Accent Black finishes. Pull up a chair in this historically-inspired seating, streamlined to suit the modern aesthetic.