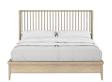

# the frame COLLECTION

SPINDLE BED SKU: 278136-2335

MIRROR SKU: 278120-2355

**DRESSER** SKU: 278131-2335

NIGHTSTAND SKU: 278141-2335

BEDSIDE CHEST SKU: 278142-2335

WOVEN BENCH SKU: 278149-2335

DRAWER CHEST SKU: 278150-2355

## SPINDLE BED

SKU: 278136-2335

Inspired by the iconic Windsor chair, this bed features a spindle headboard that offers a modern take on this classic design. The bed is a true platform style that does not require a box spring, and is framed in low side rails and a footboard with subtly tapered legs that delivers a contemporary yet casual rural aesthetic.