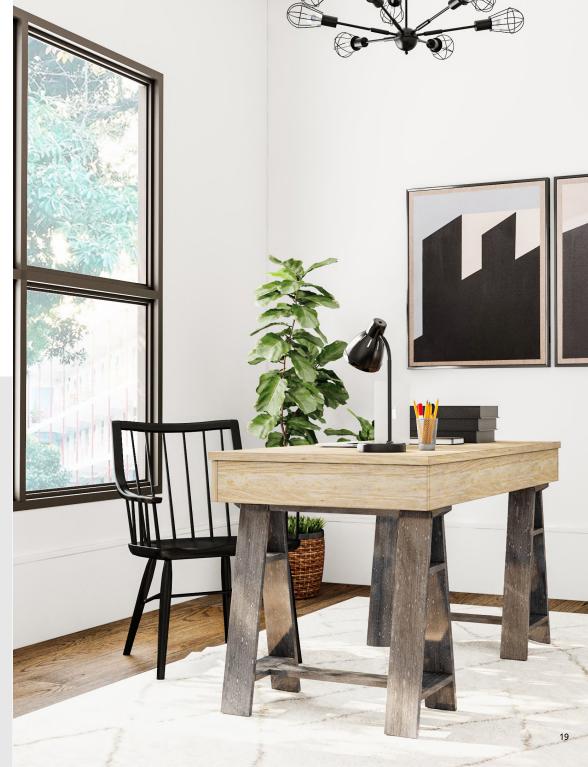

SKU: 278421-2335

Beautiful form, meet versatile function. This writing desk boasts an adjustable lift-top mechanism, allowing a range of working heights from 31" to 42" for seated or standing tasks. A convenient central drawer and inner compartments provide plenty of storage space for all your office essentials. A sturdy trestle style base and hardware in a dark metallic finish add industrial edge to this rustic modern piece.