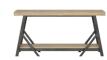

### WOVEN BENCH

SKU: 278149-2335

Make a statement with a bench that's attractive enough to complement any room in the house, from bedside to living room. This bench combines the solid, exposed construction that is the hallmark of this classic collection, with a seat that features the look of woven cane for a homespun touch that softens its utilitarian beauty with natural charm.