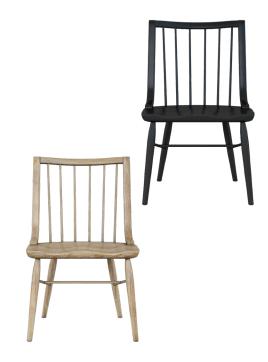

#### WINDSOR SIDE CHAIR

SKU: 278204-2318 SKU: 278204-2335

Classic Americana is on full display in this updated version of the Windsor chair. This piece features a traditional spindle back and comfortably curved saddle seat, available in Chestnut & Accent Black finishes. Pull up a chair in this historically-inspired seating, streamlined to suit the modern aesthetic.