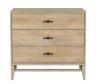

#### BEDSIDE CHEST SKU: 278142-2335

A scaled-down version of the Frame collection dresser, this bedside chest offers ample storage in a more compact footprint. Store all your essentials inside three drawers with an almond finish oak veneer with industrial dark metal drawer pulls, from wardrobe options to accessories. The top drawer also features a USB port for easy charging of personal devices.