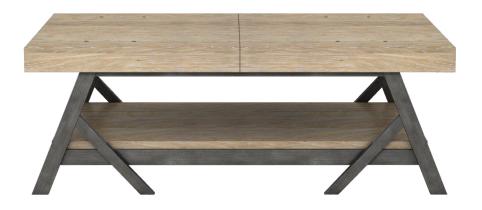

## SLIDING-TOP COCKTAIL TABLE

SKU: 278320-2335

This rectangular cocktail table provides an eye-catching centerpiece to any sitting area, featuring a sturdy oak veneer top accentuated by industrial style distressed carriage bolt heads and a metal trestle base that supports a lower shelf for extra storage. Its most striking feature is the sliding top, which glides open to reveal an additional central area framed in metal with exposed bolts.