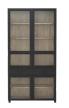

# DISPLAY CABINET SKU: 278240-2340

Turn heads with this attractive two-tone display cabinet, finished in black with a rear chestnut panel. Four glass doors elegantly frame a view of the spacious interior, and accent lighting with a one-touch dimmer switch gently casts items placed on the four adjustable wood-framed glass shelves in a soft glow. A central drawer allows storage space for any additional accessories.