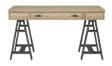

SKU: 278421-2335

Beautiful form, meet versatile function. This writing desk boasts an adjustable lift-top mechanism, allowing a range of working heights from 31" to 42" for seated or standing tasks. A convenient central drawer and inner compartments provide plenty of storage space for all your office essentials. A sturdy trestle style base and hardware in a dark metallic finish add industrial edge to this rustic modern piece.