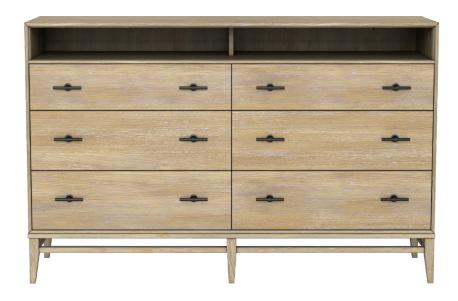

#### DRESSER SKU: 278131-2335

Dress for success every day with this generously proportioned dresser. Six spacious drawers ensure that and an open front top compartment provides space for additional accessories to complement any ensemble. The dresser is finished in a lightly weathered almond tone, accented by industrial dark metal

you'll always find something to wear, drawer pulls.