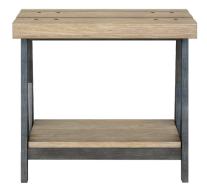

#### CHAIRSIDE TABLE

SKU: 278368-2335

Small is beautiful. The angular trestle base of this compact accent table has an industrial style metallic finish, while the top features a high-low veneer effect with distressed flat head carriage bolts. A lower shelf provides additional space for baskets, bins, or other decorative accessories. This versatile table can be used as a chairside table, lamp table, or in the bedroom.

#### CONSOLE TABLE

SKU: 278374-2335

Embrace the structured beauty of industrial style architecture. The angular trestle base of this console table has an industrial style metallic finish, while the top features a highlow veneer effect with distressed flat head carriage bolts. A lower shelf provides additional space for baskets, bins, or other decorative accessories. This versatile table can be used in an entryway, living room, or in the bedroom.