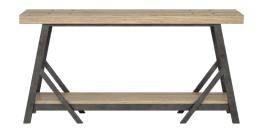

SKU: 278421-2335

Beautiful form, meet versatile function. This writing desk boasts an adjustable lift-top mechanism, allowing a range of working heights from 31" to 42" for seated or standing tasks. A convenient central drawer and inner compartments provide plenty of storage space for all your office essentials. A sturdy trestle style base and hardware in a dark metallic finish add industrial edge to this rustic modern piece.