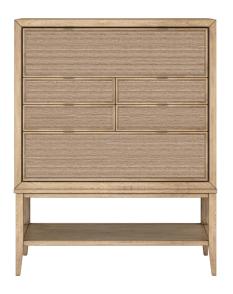

#### DRAWER CHEST SKU: 278150-2355

Which makes more of a statement, this eye-catching drawer chest or the stylish wardrobe stored within? One thing is for certain, six push-to-open drawers provide all the space needed for clothing and accessories, including bottom drawers lined in aromatic cedar. Drawers also feature the look of woven cane fronts for a touch of natural texture, contrasted by large drawer pulls in an elegant warm metallic finish.