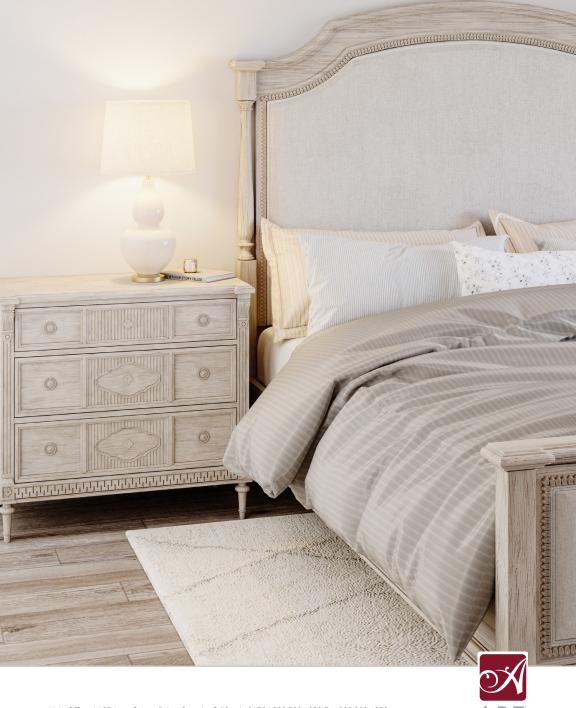

#### **NIGHTSTAND**

SKU: 303140-2840

A scaled down version of this collection's striking dresser, this nightstand pares its vintage luxury down to the essentials. Reeded column details and elegantly turned legs stand out in a distressed finish. The top drawer features a convenient USB charger, adding a modern touch to this antique-style piece.