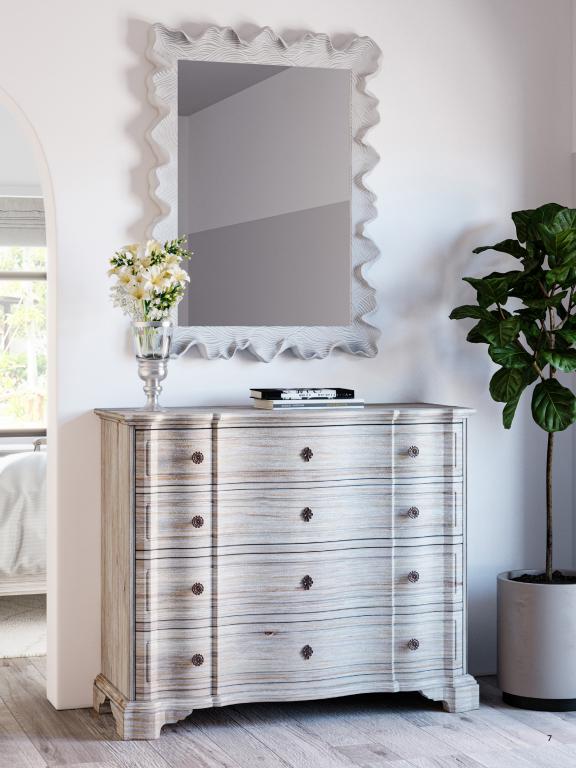

# *DRESSER* SKU: 303131-2840

Beautiful and generously proportioned, this dresser can't help being the center of attention. The handsome finishes accentuate the lovely details of this bedroom storage piece. Nine spacious drawers provide ample storage for wardrobe essentials and other accessories, finished with antiqueinspired round metallic drawer pulls and keyhole details.

#### SCALLOP MIRROR

SKU: 303122-0017

Collectors, take note. The addition of this uniquely framed mirror to your decor adds an interesting contrast that creates the feel of a truly eclectic collection. Its gently undulating scallop design frames a mirror that reflects the discerning taste of an antique lover.