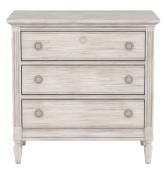

#### BACHELORS CHEST

SKU: 303158-2817

Graceful details define this eye-catching storage piece, from reed detailing to elegantly turned legs and antique-inspired hardware. A warm grey plank effect veneer contrasts beautifully with the ornamentation, adding a streamlined modern influence for today's style. Three drawers provide ample storage, with bottom drawers lined in aromatic cedar.