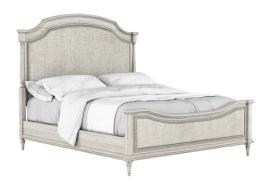

#### UPHOLSTERED PANEL BED

SKU: 303156-2817

A scrolled arch headboard accented by turned wood details evoke the feeling of an antique piece, lightened to suit today's more streamlined modern aesthetic. Finely tailored upholstery and nailhead trim complete the elegant style of this striking bed. Available in Queen, King and California King sizes.