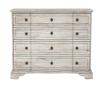

# *DRESSER* SKU: 303131-2840

Beautiful and generously proportioned, this dresser can't help being the center of attention. The handsome finishes accentuate the lovely details of this bedroom storage piece. Nine spacious drawers provide ample storage for wardrobe essentials and other accessories, finished with antiqueinspired round metallic drawer pulls and keyhole details.