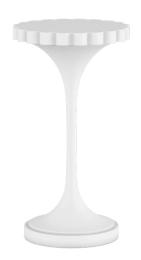

# SPOT TABLE SKU: 303309-0017

Petite and graceful, this spot table features a distinctive fluted edge that is reminiscent of romantic floral designs. The flared tulip base is inspired by iconic vintage design, making this a compact but eyecatching addition to any space.