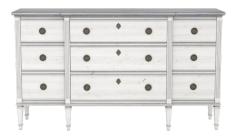

#### SINGLE DRESSER

SKU: 303130-2608

An updated twist on classic antique design, this four drawer dresser presents an elegant storage piece for the bedroom. The subtle contours of its serpentine front accentuate the beauty of natural wood grain, while antique-inspired flower drawer pulls and keyhole accents recall the aesthetic of romantic days gone by.