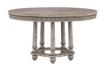

ROUND DINING TABLE

SKU: 303225-2838

A beautiful table is so much more than a place to pull up a chair, it's the centerpiece of the dining room every hour of the day. Let this antique-style round dining table inspire you all day long with its spiraling wood trim, column supports and fluted base, finished in a warm grey tone that suits all decor styles.