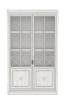

## CHINA DISPLAY CABINET

SKU: 303240-2824

Show off all your treasures in a display cabinet that's almost as eye-catching as what's inside. Inspired by antique curio cabinets, this piece features a pair of mullioned glass doors with carved floral accents and vintage-style hardware. Three adjustable shelves and one fixed shelf provide plenty of storage for decorative objects, and one touch dimmer lighting provides just the right amount of interior glow.