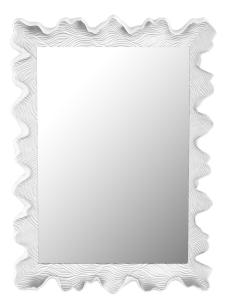

#### SCALLOP MIRROR

SKU: 303122-0017

Collectors, take note. The addition of this uniquely framed mirror to your decor adds an interesting contrast that creates the feel of a truly eclectic collection. Its gently undulating scallop design frames a mirror that reflects the discerning taste of an antique lover.