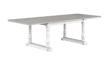

### RECTANGULAR DINING TABLE

SKU: 303220-2840

Your dining room just became the center of attention. This beautiful dining table is sure to turn heads, featuring a two-tone finish in warm grey and a whitewashed base, as well as traditional details such as turned wood legs and medallion accents. The table extends from 82" to 100" and can comfortably seat eight, making it perfect for everything from family dinner nights to elegant entertaining.