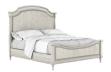

## CANE SHELTER BED

SKU: 303145-2824

Bring on the drama. Stylish design belongs in the bedroom, and makes more of a statement than this bed. Inspired by the design of antique shelter beds, our features a soaring wingback headboard and footboard, gently curved to wrap around the frame. The bed is framed in a lightly whitewashed veneer, combined with woven cane that keeps this piece feeling open and breezy.