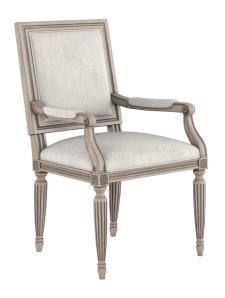

#### UPHOLSTERED SIDE CHAIR

SKU: 303202-2838

Antique elegance comes to the table with this dining chair. Influenced by 18th-century Louis XVI style, this piece is crafted with a warm grey wood frame and fully upholstered in a finely tailored light neutral fabric that suits today's subtle aesthetic. It can easily blend with modern, transitional or vintage-inspired decor, or an eclectic collection that combines these.

#### UPHOLSTERED ARM CHAIR

SKU: 303203-2838

A slightly updated twist on 18th century European style, this dining chair combines the classic Louis XVI silhouette with modern neutrals for an understated yet elegant aesthetic. Fully upholstered in a finely tailored light neutral fabric, this is an eye-catching piece for the dining room that adds a truly regal touch.