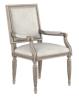

#### UPHOLSTERED ARM CHAIR

SKU: 303203-2838

A slightly updated twist on 18th century European style, this dining chair combines the classic Louis XVI silhouette with modern neutrals for an understated yet elegant aesthetic. Fully upholstered in a finely tailored light neutral fabric, this is an eye-catching piece for the dining room that adds a truly regal touch.