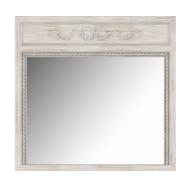

## TRUMEAU LANDSCAPE MIRROR

SKU: 303121-2824

A classic rectangular shape forms the perfect frame for the romance of a delicately carved floral accent in this modern-meets-vintage mirror. Gazing into its depths offers a window on the past, presenting simple luxury that provides a timeless antique appeal with a lightened aesthetic.