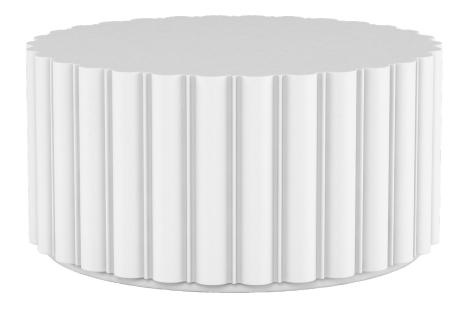

ROUND COCKTAIL TABLE

SKU: 303302-0017

Inspired by classic architectural columns, this round cocktail table is a perfect complement to antique-inspired decor. Featuring a striking fluted edge, this table is finely crafted from cast resin, and will serve as a truly iconic centerpiece of any living space.