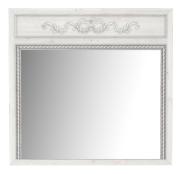

#### SCALLOP MIRROR

SKU: 303122-0017

Collectors, take note. The addition of this uniquely framed mirror to your decor adds an interesting contrast that creates the feel of a truly eclectic collection. Its gently undulating scallop design frames a mirror that reflects the discerning taste of an antique lover.