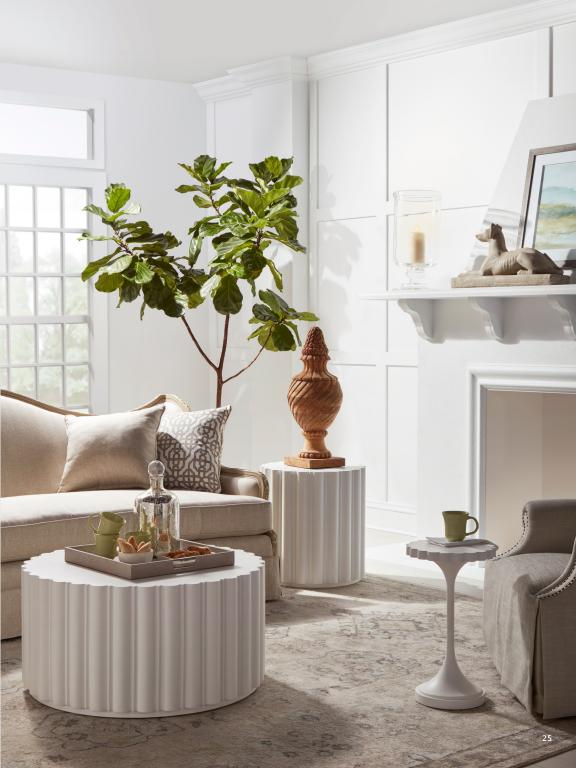

ROUND COCKTAIL TABLE

SKU: 303302-0017

Inspired by classic architectural columns, this round cocktail table is a perfect complement to antique-inspired decor. Featuring a striking fluted edge, this table is finely crafted from cast resin, and will serve as a truly iconic centerpiece of any living space.

# SPOT TABLE SKU: 303309-0017

Petite and graceful, this spot table features a distinctive fluted edge that is reminiscent of romantic floral designs. The flared tulip base is inspired by iconic vintage design, making this a compact but eyecatching addition to any space.