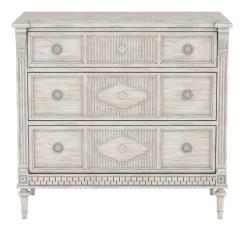

# *DRESSER* SKU: 303131-2840

Beautiful and generously proportioned, this dresser can't help being the center of attention. The handsome finishes accentuate the lovely details of this bedroom storage piece. Nine spacious drawers provide ample storage for wardrobe essentials and other accessories, finished with antiqueinspired round metallic drawer pulls and keyhole details.