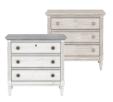

#### SINGLE DRESSER

SKU: 303130-2608

An updated twist on classic antique design, this four drawer dresser presents an elegant storage piece for the bedroom. The subtle contours of its serpentine front accentuate the beauty of natural wood grain, while antique-inspired flower drawer pulls and keyhole accents recall the aesthetic of romantic days gone by.