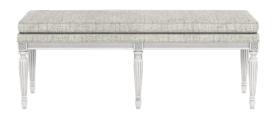

#### BED BENCH

SKU: 303149-2824

Elegant seating is a welcome addition to any space, and this beautiful bench provides a bedside option that's as practical as it is stylish. Antique-inspired details abound, from the tapered column legs to square floral medallion accents. A finely tailored seat with button-tufted upholstery finishes this piece in luxurious style.