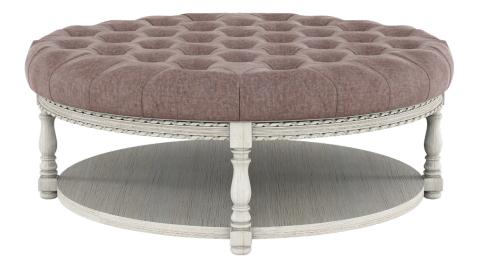

## RECTANGULAR COCKTAIL TABLE

SKU: 303300-2824

Has there ever been a more beautiful place to set your glass? The influence of traditional English country antiques is prevalent in this gorgeous cocktail table. Intricate details such as spiraling wood trim, finely reeded columns and floral medallion corners provide an intriguing frame for the luxurious inset stone top. A lower shelf provides additional space for storage or a convenient place to rest your feet.