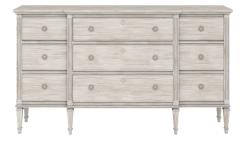

# *DRESSER* SKU: 303131-2840

Beautiful and generously proportioned, this dresser can't help being the center of attention. The handsome finishes accentuate the lovely details of this bedroom storage piece. Nine spacious drawers provide ample storage for wardrobe essentials and other accessories, finished with antiqueinspired round metallic drawer pulls and keyhole details.