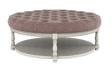

# COCKTAIL OTTOMAN

SKU: 303310-2817

Entertain in style with this luxurious 48" ottoman, which features a finely upholstered top accented by eyecatching diamond tufting. Intricate spiral wood trim and flared column legs give this piece the look of a genuine antique, while its warm grey finish offers an understated neutral palette that blends with today's transitional or modern aesthetic. A useful shelf provides additional space for storage or decorative accessories, and casters make this a versatile and easily moved piece of furniture.