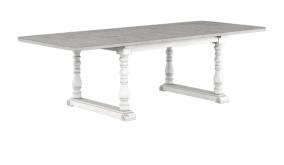

### RECTANGULAR DINING TABLE

SKU: 303220-2840

Your dining room just became the center of attention. This beautiful dining table is sure to turn heads, featuring a two-tone finish in warm grey and a whitewashed base, as well as traditional details such as turned wood legs and medallion accents. The table extends from 82" to 100" and can comfortably seat eight, making it perfect for everything from family dinner nights to elegant entertaining.