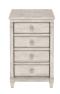

#### CHAIRSIDE TABLE

SKU: 303308-2817

Every space needs a beautiful storage solution, from the living room to the bedroom. This chairside table offers plenty of space for lamps and all of life's accessories in its four drawers, providing a versatile yet compact piece to accompany a chair or bed. Lovely ring pull hardware adorns each drawer, emphasizing the antique-inspired style that defines this collection.