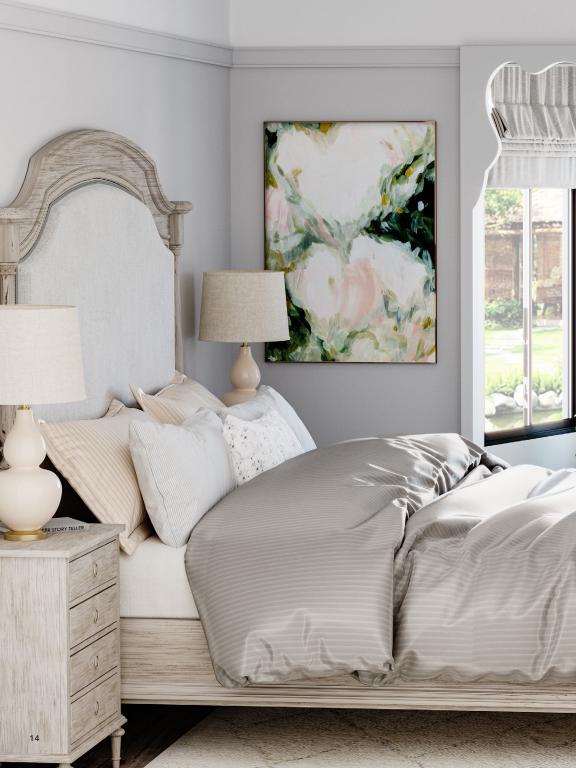

#### **NIGHTSTAND**

SKU: 303140-2840

A scaled down version of this collection's striking dresser, this nightstand pares its vintage luxury down to the essentials. Reeded column details and elegantly turned legs stand out in a distressed finish. The top drawer features a convenient USB charger, adding a modern touch to this antique-style piece.