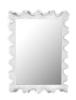

#### SCALLOP MIRROR

SKU: 303122-0017

Collectors, take note. The addition of this uniquely framed mirror to your decor adds an interesting contrast that creates the feel of a truly eclectic collection. Its gently undulating scallop design frames a mirror that reflects the discerning taste of an antique lover.