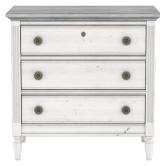

#### **NIGHTSTAND**

SKU: 303140-2840

A scaled down version of this collection's striking dresser, this nightstand pares its vintage luxury down to the essentials. Reeded column details and elegantly turned legs stand out in a distressed finish. The top drawer features a convenient USB charger, adding a modern touch to this antique-style piece.