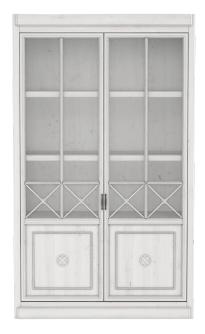

## CHINA DISPLAY CABINET

SKU: 303240-2824

Show off all your treasures in a display cabinet that's almost as eye-catching as what's inside. Inspired by antique curio cabinets, this piece features a pair of mullioned glass doors with carved floral accents and vintage-style hardware. Three adjustable shelves and one fixed shelf provide plenty of storage for decorative objects, and one touch dimmer lighting provides just the right amount of interior glow.