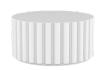

ROUND COCKTAIL TABLE

SKU: 303302-0017

Inspired by classic architectural columns, this round cocktail table is a perfect complement to antique-inspired decor. Featuring a striking fluted edge, this table is finely crafted from cast resin, and will serve as a truly iconic centerpiece of any living space.