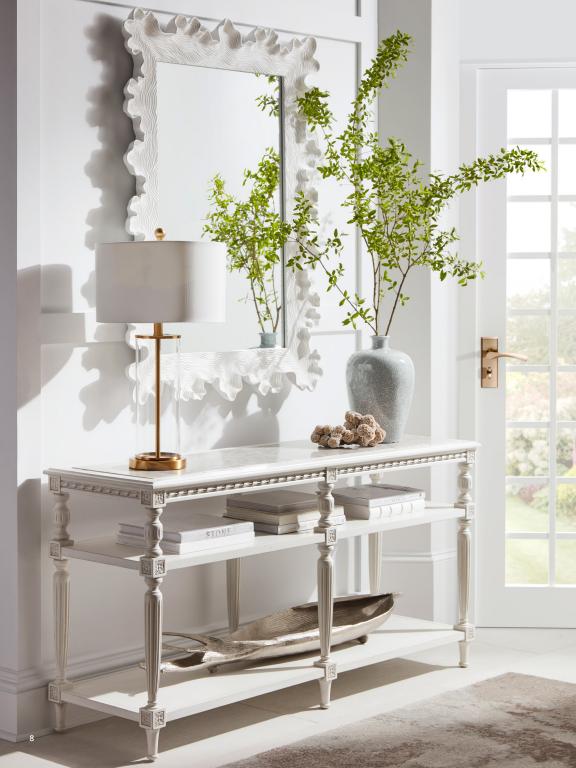

## TRUMEAU LANDSCAPE MIRROR

SKU: 303121-2824

A classic rectangular shape forms the perfect frame for the romance of a delicately carved floral accent in this modern-meets-vintage mirror. Gazing into its depths offers a window on the past, presenting simple luxury that provides a timeless antique appeal with a lightened aesthetic.