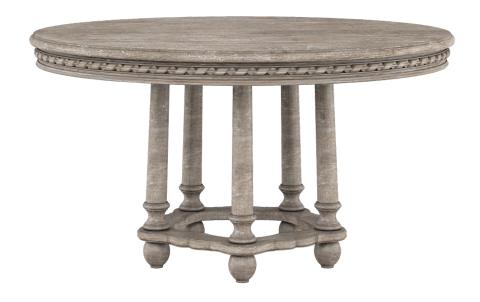

ROUND DINING TABLE

SKU: 303225-2838

A beautiful table is so much more than a place to pull up a chair, it's the centerpiece of the dining room every hour of the day. Let this antique-style round dining table inspire you all day long with its spiraling wood trim, column supports and fluted base, finished in a warm grey tone that suits all decor styles.