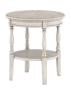

### ROUND END TABLE

SKU: 303303-2817

Charmingly petite, the Somerton end table makes an eye-catching addition at the side of a chair or the end of a sofa. It features flared column legs with a touch of reeded detail, finely crafted in a subtle warm grey veneer that suits today's modern or transitional style. The table features an additional lower shelf that is the perfect perch for additional storage or decorative accessories.