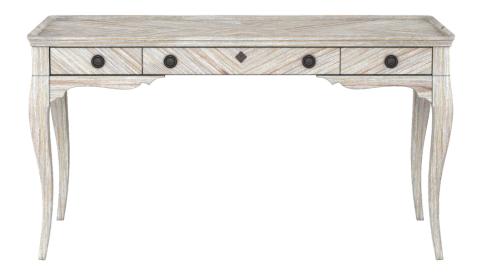

## VANITY DESK

SKU: 303182-2608

Have a seat, beautiful. The graceful silhouette of this delicate vanity desk boldly contrasts with the eye-catching herringbone pattern of its veneer, creating a look that's as modern as it is classic. Scrolled wood details and updated cabriole legs are complemented by antique-inspired round metallic drawer pulls and keyhole details.