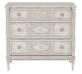

#### SINGLE DRESSER

SKU: 303130-2608

An updated twist on classic antique design, this four drawer dresser presents an elegant storage piece for the bedroom. The subtle contours of its serpentine front accentuate the beauty of natural wood grain, while antique-inspired flower drawer pulls and keyhole accents recall the aesthetic of romantic days gone by.