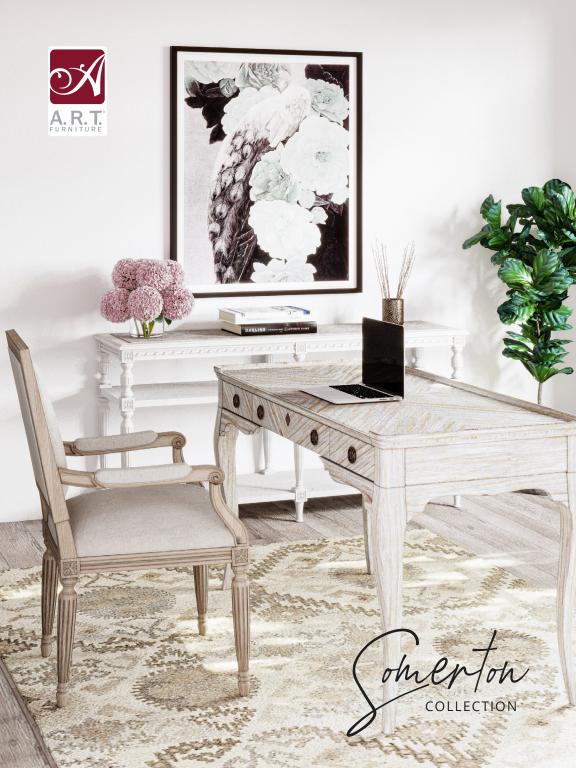

303 ohlerton COLLECTION

Surround yourself with treasures from the past, viewed through a modern lens. Vintage elements such as statement bed frames and intricately carved wood details draw inspiration from real antiques, refreshed to reflect today's lighter, streamlined aesthetic. Each piece feels curated, evoking the feel of a collection carefully curated over time with an expert's touch.

# the somerton COLLECTION

TRUMEAU LANDSCAPE MIRROR

SKU: 303121-2824

**SCALLOP** MIRROR SKU: 303122-0017

SINGLE DRESSER SKU: 303130-2608

DRESSER SKU: 303131-2840

NIGHTSTAND SKU: 303140-2840

CANE SHELTER BED SKU: 303146-2824

## VANITY DESK

SKU: 303182-2608

Have a seat, beautiful. The graceful silhouette of this delicate vanity desk boldly contrasts with the eye-catching herringbone pattern of its veneer, creating a look that's as modern as it is classic. Scrolled wood details and updated cabriole legs are complemented by antique-inspired round metallic drawer pulls and keyhole details.