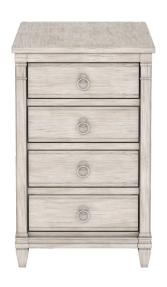

#### CHAIRSIDE TABLE

SKU: 303308-2817

Every space needs a beautiful storage solution, from the living room to the bedroom. This chairside table offers plenty of space for lamps and all of life's accessories in its four drawers, providing a versatile yet compact piece to accompany a chair or bed. Lovely ring pull hardware adorns each drawer, emphasizing the antique-inspired style that defines this collection.