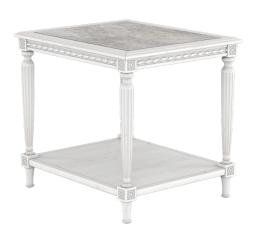

#### END TABLE

SKU: 303304-2824

The top of the Somerton end table is beautifully finished with an inset stone panel, framed by spiraling wood trim, finely reeded columns and floral medallion corners in a warm grey veneer. A lower shelf provides additional space for storage or decor.