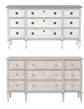

#### **SIDEBOARD**

SKU: 303252-2817

The generous proportions of the Somerton sideboard provide room for four drawers and four doors with four adjustable shelves. This versatile piece can be used as a handsome dining room sideboard, and features wire management for electronic equipment that also makes it perfect as an entertainment console in the living room. The sideboard is veneered in a warm grey tone with beautiful visible wood grain, and accented by antique-style ring pulls and keyhole details.