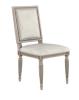

#### UPHOLSTERED SIDE CHAIR

SKU: 303202-2838

Antique elegance comes to the table with this dining chair. Influenced by 18th-century Louis XVI style, this piece is crafted with a warm grey wood frame and fully upholstered in a finely tailored light neutral fabric that suits today's subtle aesthetic. It can easily blend with modern, transitional or vintage-inspired decor, or an eclectic collection that combines these.