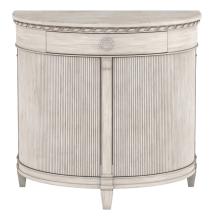

#### DEMILUNE ACCENT CABINET

SKU: 303398-2817

Storage never looked so stylish.
This graceful half round cabinet makes a striking addition to your entryway, dining room or office.
The front is accented by an eyecatching combination of spiraling wood trim and finely reeded trim, veneered in a warm grey finish.
Double doors open to reveal

Double doors open to reveal plenty of space for the necessities of any room, with additional storage in a central top drawer.