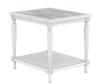

## RECTANGULAR COCKTAIL TABLE

SKU: 303300-2824

Has there ever been a more beautiful place to set your glass? The influence of traditional English country antiques is prevalent in this gorgeous cocktail table. Intricate details such as spiraling wood trim, finely reeded columns and floral medallion corners provide an intriguing frame for the luxurious inset stone top. A lower shelf provides additional space for storage or a convenient place to rest your feet.

#### END TABLE

SKU: 303304-2824

The top of the Somerton end table is beautifully finished with an inset stone panel, framed by spiraling wood trim, finely reeded columns and floral medallion corners in a warm grey veneer. A lower shelf provides additional space for storage or decor.