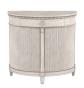

#### DEMILUNE ACCENT CABINET

SKU: 303398-2817

Storage never looked so stylish.
This graceful half round cabinet makes a striking addition to your entryway, dining room or office.
The front is accented by an eyecatching combination of spiraling wood trim and finely reeded trim, veneered in a warm grey finish.
Double doors open to reveal

Double doors open to reveal plenty of space for the necessities of any room, with additional storage in a central top drawer.