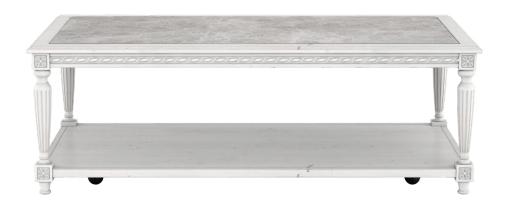

## RECTANGULAR COCKTAIL TABLE

SKU: 303300-2824

Has there ever been a more beautiful place to set your glass? The influence of traditional English country antiques is prevalent in this gorgeous cocktail table. Intricate details such as spiraling wood trim, finely reeded columns and floral medallion corners provide an intriguing frame for the luxurious inset stone top. A lower shelf provides additional space for storage or a convenient place to rest your feet.