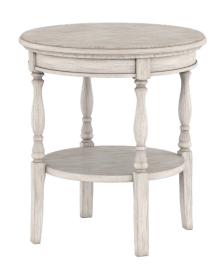

### ROUND END TABLE

SKU: 303303-2817

Charmingly petite, the Somerton end table makes an eye-catching addition at the side of a chair or the end of a sofa. It features flared column legs with a touch of reeded detail, finely crafted in a subtle warm grey veneer that suits today's modern or transitional style. The table features an additional lower shelf that is the perfect perch for additional storage or decorative accessories.