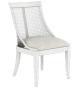

#### UPHOLSTERED PANEL BED

SKU: 303156-2817

A scrolled arch headboard accented by turned wood details evoke the feeling of an antique piece, lightened to suit today's more streamlined modern aesthetic. Finely tailored upholstery and nailhead trim complete the elegant style of this striking bed. Available in Queen, King and California King sizes.