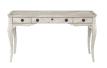

## VANITY DESK

SKU: 303182-2608

Have a seat, beautiful. The graceful silhouette of this delicate vanity desk boldly contrasts with the eye-catching herringbone pattern of its veneer, creating a look that's as modern as it is classic. Scrolled wood details and updated cabriole legs are complemented by antique-inspired round metallic drawer pulls and keyhole details.