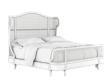

#### UPHOLSTERED PANEL BED

SKU: 303156-2817

A scrolled arch headboard accented by turned wood details evoke the feeling of an antique piece, lightened to suit today's more streamlined modern aesthetic. Finely tailored upholstery and nailhead trim complete the elegant style of this striking bed. Available in Queen, King and California King sizes.