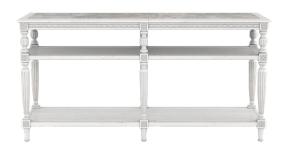

#### SOFA TABLE

SKU: 303307-2824

The intricate details of this versatile sofa table frame a luxurious inset stone top and make it a striking addition to the living room, hallway or foyer. Finely crafted in warm grey veneer, it blends the look of a cherished antique with the subtle neutral palette of today's modern aesthetic.