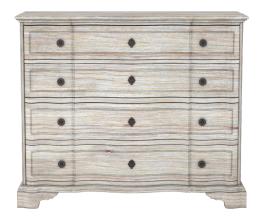

#### SINGLE DRESSER

SKU: 303130-2608

An updated twist on classic antique design, this four drawer dresser presents an elegant storage piece for the bedroom. The subtle contours of its serpentine front accentuate the beauty of natural wood grain, while antique-inspired flower drawer pulls and keyhole accents recall the aesthetic of romantic days gone by.