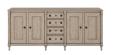

# *DRESSER* SKU: 303131-2840

Beautiful and generously proportioned, this dresser can't help being the center of attention. The handsome finishes accentuate the lovely details of this bedroom storage piece. Nine spacious drawers provide ample storage for wardrobe essentials and other accessories, finished with antiqueinspired round metallic drawer pulls and keyhole details.