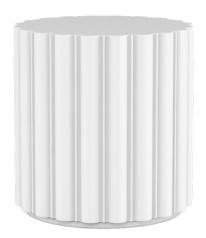

ROUND COCKTAIL TABLE

SKU: 303302-0017

Inspired by classic architectural columns, this round cocktail table is a perfect complement to antique-inspired decor. Featuring a striking fluted edge, this table is finely crafted from cast resin, and will serve as a truly iconic centerpiece of any living space.