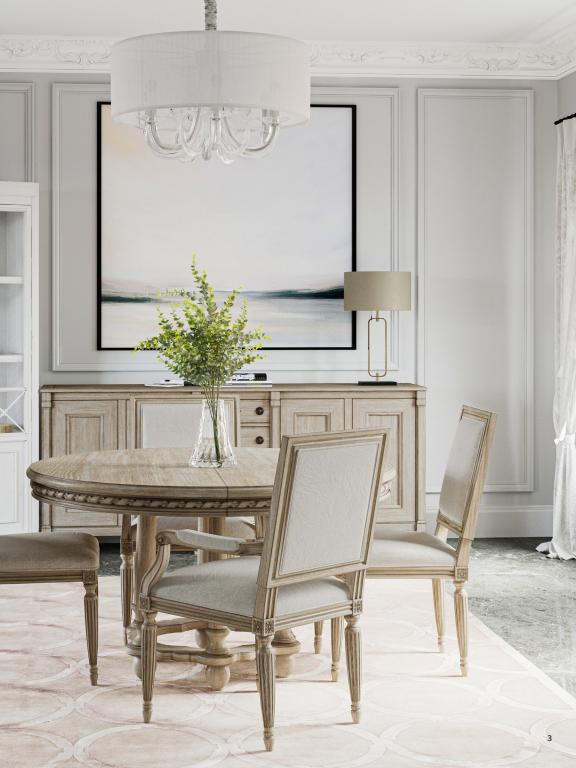

ROUND DINING TABLE

SKU: 303225-2838

A beautiful table is so much more than a place to pull up a chair, it's the centerpiece of the dining room every hour of the day. Let this antique-style round dining table inspire you all day long with its spiraling wood trim, column supports and fluted base, finished in a warm grey tone that suits all decor styles.

#### **SIDEBOARD**

SKU: 303252-2817

The generous proportions of the Somerton sideboard provide room for four drawers and four doors with four adjustable shelves. This versatile piece can be used as a handsome dining room sideboard, and features wire management for electronic equipment that also makes it perfect as an entertainment console in the living room. The sideboard is veneered in a warm grey tone with beautiful visible wood grain, and accented by antique-style ring pulls and keyhole details.