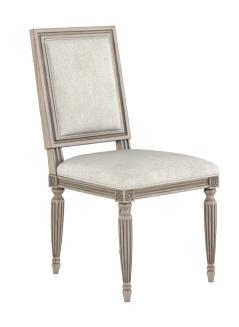

#### UPHOLSTERED SIDE CHAIR

SKU: 303202-2838

Antique elegance comes to the table with this dining chair. Influenced by 18th-century Louis XVI style, this piece is crafted with a warm grey wood frame and fully upholstered in a finely tailored light neutral fabric that suits today's subtle aesthetic. It can easily blend with modern, transitional or vintage-inspired decor, or an eclectic collection that combines these.