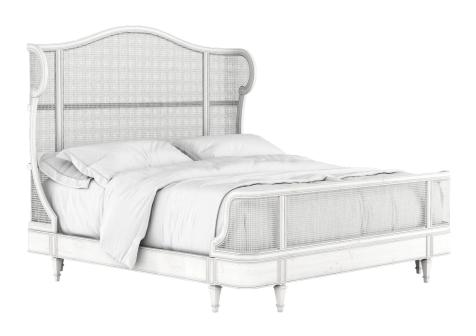

## CANE SHELTER BED

SKU: 303145-2824

Bring on the drama. Stylish design belongs in the bedroom, and makes more of a statement than this bed. Inspired by the design of antique shelter beds, our features a soaring wingback headboard and footboard, gently curved to wrap around the frame. The bed is framed in a lightly whitewashed veneer, combined with woven cane that keeps this piece feeling open and breezy.