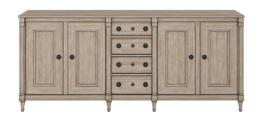

#### **SIDEBOARD**

SKU: 303252-2817

The generous proportions of the Somerton sideboard provide room for four drawers and four doors with four adjustable shelves. This versatile piece can be used as a handsome dining room sideboard, and features wire management for electronic equipment that also makes it perfect as an entertainment console in the living room. The sideboard is veneered in a warm grey tone with beautiful visible wood grain, and accented by antique-style ring pulls and keyhole details.