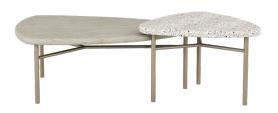

## BUNCHING COCKTAIL TABLES

SKU:299362-1243

Two surfaces are better than one. This set of nesting cocktail tables contrasts wood and terrazzo stone tops, in rounded vintage-inspired forms that are sure to be the centerpiece of any living space. Bronze finish metal bases finish this set of tables in an airy, open style.

## BUNCHING END TABLES

SKU: 299365-1243

This set of nesting tables presents a scaled-down version of our set of iconic cocktail tables. This pair of tables contrasts wood and terrazzo stone tops, in rounded vintage-inspired forms that add a touch of soothing, organic style. Bronze finish metal bases finish this set of tables with a breezy, open aesthetic.