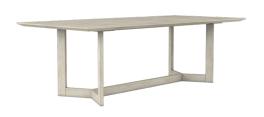

## DINING TABLE

SKU: 299220-2349

Structure is the essence of design, and the eye-catching Cotiere dining table perfectly blends geometric form with simple modern function.
Crafted from parawood solids with a white oak veneer, the table's X-shaped base draws inspiration from architecture, leading upwards to a simple and generously proportioned 96" top.