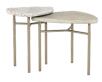

## BUNCHING END TABLES

SKU: 299365-1243

This set of nesting tables presents a scaled-down version of our set of iconic cocktail tables. This pair of tables contrasts wood and terrazzo stone tops, in rounded vintage-inspired forms that add a touch of soothing, organic style. Bronze finish metal bases finish this set of tables with a breezy, open aesthetic.