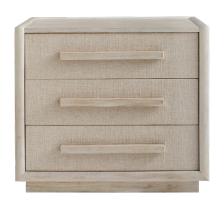

*DRESSER* SKU: 299130-2349

Inspired by the straightforward, clean lines of mid century design, the eight drawer Coitere Dresser pays homage to the solidity and presence of classic architecture. Combining light wood with woven fabric accents in an organic palette of warm neutrals, this dresser delivers contemporary simplicity with ample storage space.