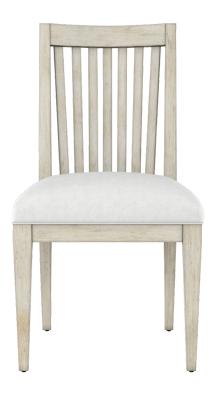

## SIDE CHAIR SKU: 299202-2349

This side dining chair from the Cotiere collection is inspired by updated mid century modern design, from its tapered legs to the back featuring a pair of broad vertical supports. Crafted from parawood solids and ash veneers in a light gray shale tone, the chair is finished in a finely tailored neutral fabric, complete with a fully upholstered back cushion for maximum comfort.