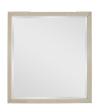

### **MIRROR**

SKU: 299120-2349

The bold geometry of the Coitere Mirror frame is subtly softened by the addition of warm neutral woven fabric, providing a perfect complement to this casually stylish collection. Refined beveled glass accents the angular grace of this piece, reflecting the mid century modern-influenced aesthetic of this style.