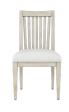

## SIDE CHAIR SKU: 299202-2349

This side dining chair from the Cotiere collection is inspired by updated mid century modern design, from its tapered legs to the back featuring a pair of broad vertical supports. Crafted from parawood solids and ash veneers in a light gray shale tone, the chair is finished in a finely tailored neutral fabric, complete with a fully upholstered back cushion for maximum comfort.

## SIDE CHAIR

SKU: 299204-2349

This upholstered dining chair draws inspiration from classic design, from its streamlined spindle back to the elegantly tapered legs with a subtle mid century influence. Crafted from parawood solids and ash veneers in a light gray shale tone, the chair is comfortably finished with an upholstered seat in finely tailored linen blend fabric.