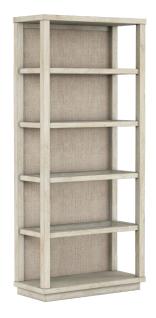

## ETAGERE SKU: 299401-2349

Make a statement with your storage with a soaring 80" etagere that's sure to become the centerpiece of any room. This piece presents five shelves against a back panel wrapped in woven fabric, attracting attention without overwhelming the space with its subtle white oak veneer and breezy open-sided construction.