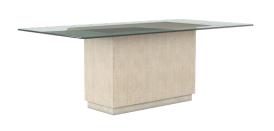

## GLASS TOP DINING TABLE

SKU: 299221-2349

Make your dining room the center of attention with this boldly constructed table. A rectangular central column crafted from parawood solids wrapped in woven fabric rises from the floor like modern architecture, supporting an 82" glass top that's generously proportioned enough for everything from family meals to dinner party entertaining.