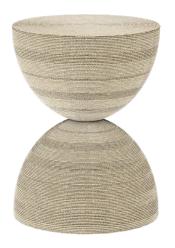

## ROUND END TABLE

SKU: 299303-0001

Time is on your side. This compact round end table features a modern hourglass-inspired shape finished in a Danish cord wrapped base that adds texture and interest. Drawing inspiration from iconic mid century design, it also offers enough contemporary edge to complement any space.