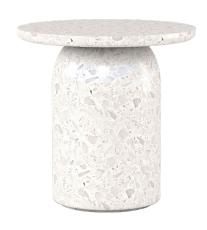

### ROUND END TABLE

SKU: 299383-0021

This round end table will turn heads in any space, providing a striking complement to your sofa or chairs. Fashioned from terrazzo stone, it features a rounded pedestal shape with a simple circular top, presenting your lamps or other decorative accessories like pieces of contemporary art.