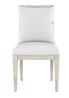

## SIDE CHAIR SKU: 299202-2349

This side dining chair from the Cotiere collection is inspired by updated mid century modern design, from its tapered legs to the back featuring a pair of broad vertical supports. Crafted from parawood solids and ash veneers in a light gray shale tone, the chair is finished in a finely tailored neutral fabric, complete with a fully upholstered back cushion for maximum comfort.

## SIDE CHAIR

SKU: 299204-2349

This upholstered dining chair draws inspiration from classic design, from its streamlined spindle back to the elegantly tapered legs with a subtle mid century influence. Crafted from parawood solids and ash veneers in a light gray shale tone, the chair is comfortably finished with an upholstered seat in finely tailored linen blend fabric.