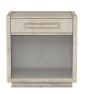

## PETITE NIGHTSTAND

SKU: 299141-2349

Sweet dreams are made of this... say goodnight every evening with this petite nightstand next to the bed holding all of life's little necessities. This streamlined one-drawer nightstand offers plenty of storage space for bedside accessories, as well as an open lower shelf for larger items. Light wood and clean modern lines give this petite piece universal appeal that complements many styles.