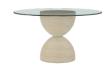

## ROUND DINING TABLE

SKU: 299225-000154

You'll see things more clearly with this round dining table featuring a sleek glass top. At 54", it packs an attention-grabbing amount of contemporary style into a relatively compact footprint.

Below the glass surface, the base of this table takes center stage, featuring a striking modern hourglass shape finished in a Danish cord wrapped base that adds texture and interest.