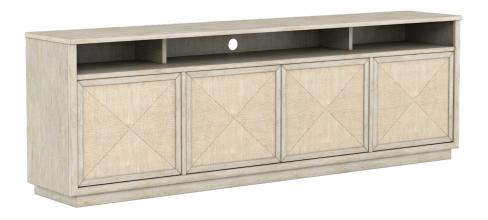

# ENTERTAINMENT CONSOLE

SKU: 299423-2349

Where the best of vintage design meets contemporary style, inspiration is born. Four doors wrapped in woven fabric evokes the look of organic mid century influence, revealing versatile adjustable shelves. The open shelf compartment brings a touch of modern convenience, providing space for living room essentials and wire management for devices.