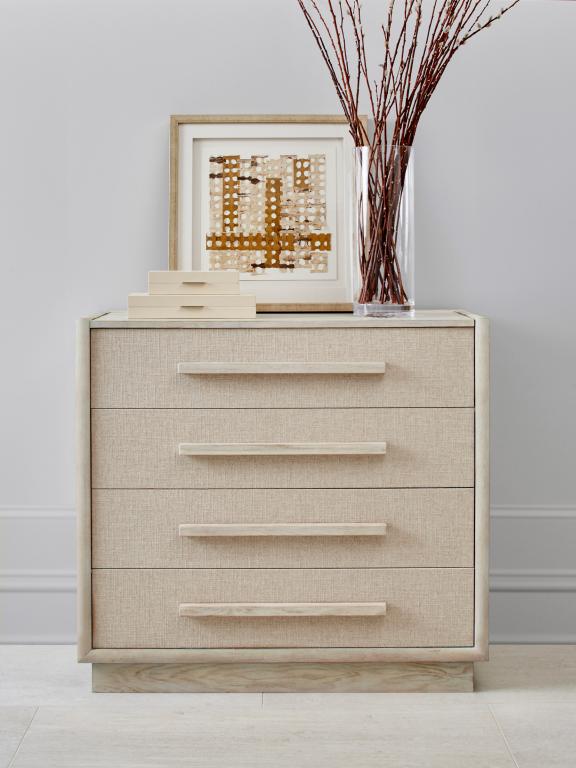

*DRESSER* SKU: 299130-2349

Inspired by the straightforward, clean lines of mid century design, the eight drawer Coitere Dresser pays homage to the solidity and presence of classic architecture. Combining light wood with woven fabric accents in an organic palette of warm neutrals, this dresser delivers contemporary simplicity with ample storage space.