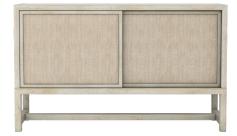

## *SIDEBOARD*

SKU: 299251-2349

Behind this beautiful facade, this sideboard offers versatile storage that provides plenty of space for all your essential items. Organically inspired style defines this piece, from the striking inset terrazzo stone top to the intriguing texture of its woven fronts. Behind the two sliding doors are versatile adjustable shelves and drawers with silver lining.