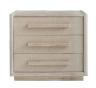

## **NIGHTSTAND**

SKU: 299140-2349

The bold geometry of the Coitere collection represents the perfect intersection of form and function, seen here in a solid base nightstand with oversized drawer pulls that evokes the style of contemporary architecture.

Combining three light wood drawers with woven fabric fronts, this nightstand delivers modern bungalow style at its best.