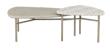

## BUNCHING END TABLES

SKU: 299365-1243

This set of nesting tables presents a scaled-down version of our set of iconic cocktail tables. This pair of tables contrasts wood and terrazzo stone tops, in rounded vintage-inspired forms that add a touch of soothing, organic style. Bronze finish metal bases finish this set of tables with a breezy, open aesthetic.