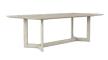

## DINING TABLE

SKU: 299220-2349

Structure is the essence of design, and the eye-catching Cotiere dining table perfectly blends geometric form with simple modern function.
Crafted from parawood solids with a white oak veneer, the table's X-shaped base draws inspiration from architecture, leading upwards to a simple and generously proportioned 96" top.