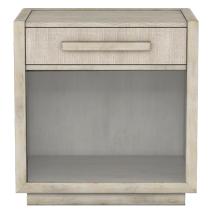

## **NIGHTSTAND**

SKU: 299140-2349

The bold geometry of the Coitere collection represents the perfect intersection of form and function, seen here in a solid base nightstand with oversized drawer pulls that evokes the style of contemporary architecture.

Combining three light wood drawers with woven fabric fronts, this nightstand delivers modern bungalow style at its best.