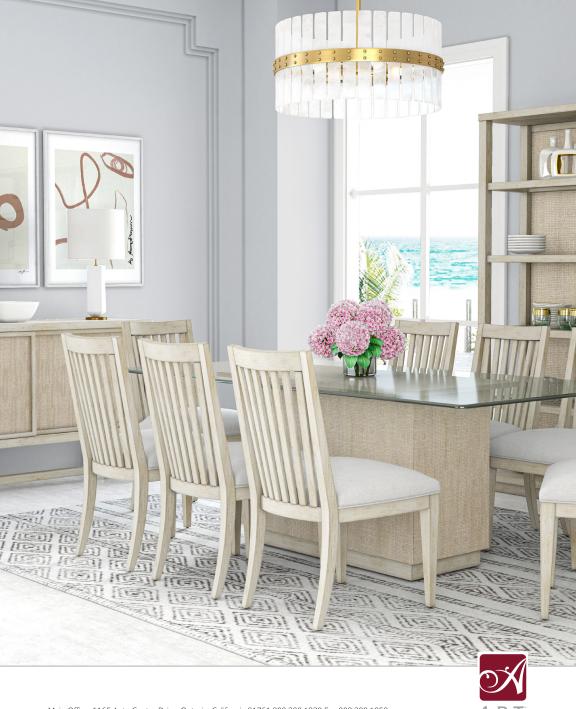

## SIDE CHAIR SKU: 299202-2349

This side dining chair from the Cotiere collection is inspired by updated mid century modern design, from its tapered legs to the back featuring a pair of broad vertical supports. Crafted from parawood solids and ash veneers in a light gray shale tone, the chair is finished in a finely tailored neutral fabric, complete with a fully upholstered back cushion for maximum comfort.

## SIDE CHAIR

SKU: 299204-2349

This upholstered dining chair draws inspiration from classic design, from its streamlined spindle back to the elegantly tapered legs with a subtle mid century influence. Crafted from parawood solids and ash veneers in a light gray shale tone, the chair is comfortably finished with an upholstered seat in finely tailored linen blend fabric.

## DINING TABLE

SKU: 299220-2349

Structure is the essence of design, and the eye-catching Cotiere dining table perfectly blends geometric form with simple modern function.
Crafted from parawood solids with a white oak veneer, the table's X-shaped base draws inspiration from architecture, leading upwards to a simple and generously proportioned 96" top.

## *SIDEBOARD*

SKU: 299251-2349

Behind this beautiful facade, this sideboard offers versatile storage that provides plenty of space for all your essential items. Organically inspired style defines this piece, from the striking inset terrazzo stone top to the intriguing texture of its woven fronts. Behind the two sliding doors are versatile adjustable shelves and drawers with silver lining.