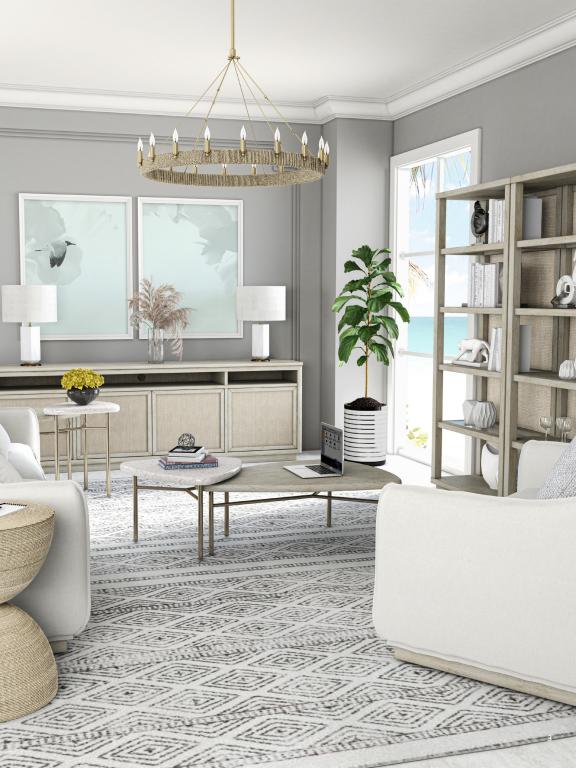

## *SIDEBOARD*

SKU: 299251-2349

Behind this beautiful facade, this sideboard offers versatile storage that provides plenty of space for all your essential items. Organically inspired style defines this piece, from the striking inset terrazzo stone top to the intriguing texture of its woven fronts. Behind the two sliding doors are versatile adjustable shelves and drawers with silver lining.

## ETAGERE SKU: 299401-2349

Make a statement with your storage with a soaring 80" etagere that's sure to become the centerpiece of any room. This piece presents five shelves against a back panel wrapped in woven fabric, attracting attention without overwhelming the space with its subtle white oak veneer and breezy open-sided construction.