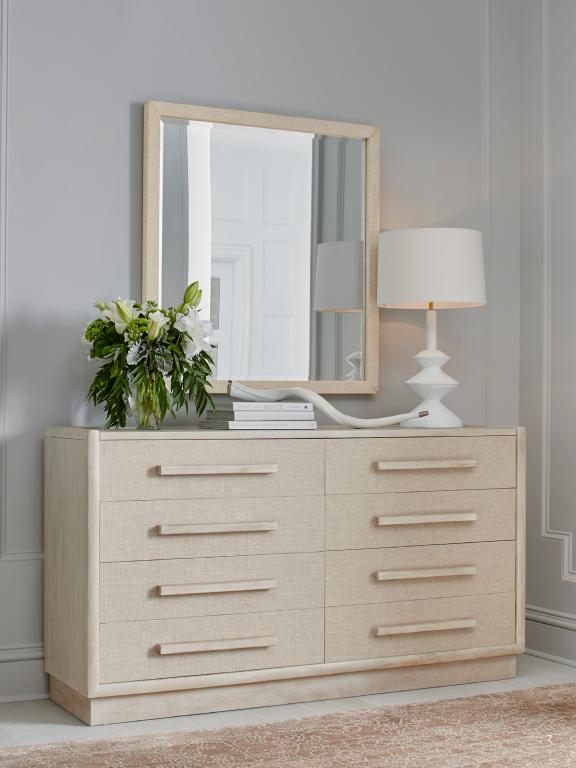

### **MIRROR**

SKU: 299120-2349

The bold geometry of the Coitere Mirror frame is subtly softened by the addition of warm neutral woven fabric, providing a perfect complement to this casually stylish collection. Refined beveled glass accents the angular grace of this piece, reflecting the mid century modern-influenced aesthetic of this style.

*DRESSER* SKU: 299130-2349

Inspired by the straightforward, clean lines of mid century design, the eight drawer Coitere Dresser pays homage to the solidity and presence of classic architecture. Combining light wood with woven fabric accents in an organic palette of warm neutrals, this dresser delivers contemporary simplicity with ample storage space.