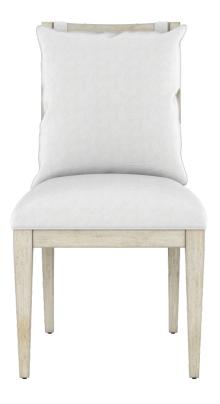

## SIDE CHAIR SKU: 299202-2349

This side dining chair from the Cotiere collection is inspired by updated mid century modern design, from its tapered legs to the back featuring a pair of broad vertical supports. Crafted from parawood solids and ash veneers in a light gray shale tone, the chair is finished in a finely tailored neutral fabric, complete with a fully upholstered back cushion for maximum comfort.