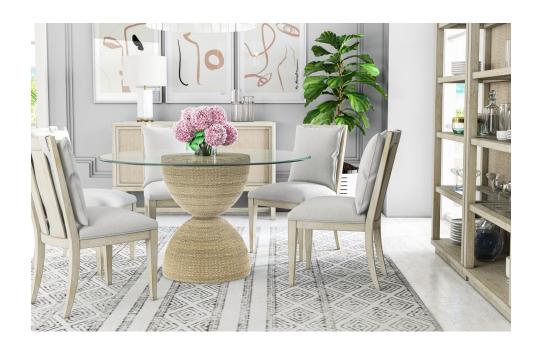

## ROUND DINING TABLE

SKU: 299225-000154

You'll see things more clearly with this round dining table featuring a sleek glass top. At 54", it packs an attention-grabbing amount of contemporary style into a relatively compact footprint.

Below the glass surface, the base of this table takes center stage, featuring a striking modern hourglass shape finished in a Danish cord wrapped base that adds texture and interest.