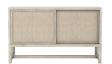

## ETAGERE SKU: 299401-2349

Make a statement with your storage with a soaring 80" etagere that's sure to become the centerpiece of any room. This piece presents five shelves against a back panel wrapped in woven fabric, attracting attention without overwhelming the space with its subtle white oak veneer and breezy open-sided construction.

# ENTERTAINMENT CONSOLE

SKU: 299423-2349

Where the best of vintage design meets contemporary style, inspiration is born. Four doors wrapped in woven fabric evokes the look of organic mid century influence, revealing versatile adjustable shelves. The open shelf compartment brings a touch of modern convenience, providing space for living room essentials and wire management for devices.