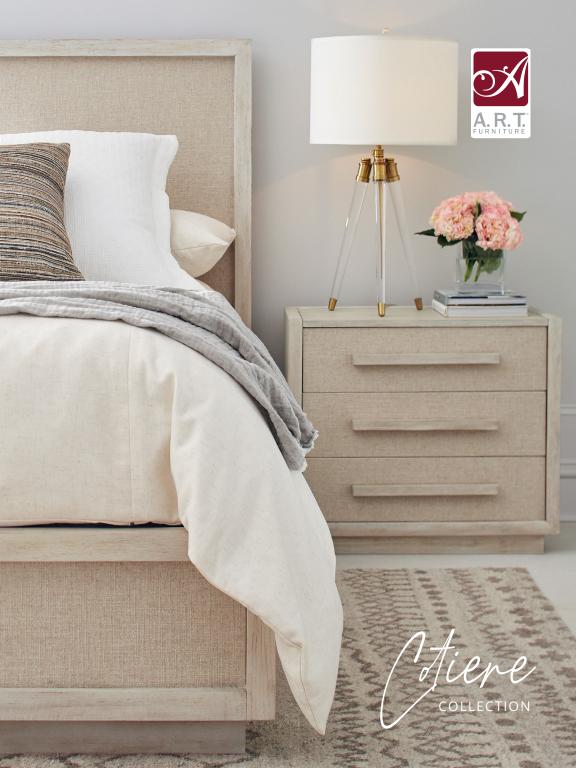

There's no denying a classic. An updated twist on vintage style provides a window into the past that also faces the future. Inspired by the simplicity of mid-century design, the Coitere collection proves that structured yet easygoing design is truly timeless. Form meets function in this geometric collection, featuring solid base construction and oversized drawer pulls that evoke the style of contemporary architecture. Combining light wood with woven fabric accents in an organic palette of warm neutrals, this collection delivers modern bungalow style at its best. Experience the relaxation and sophistication this collection has to offer. A fresh take on an iconic style delivers a unique look in a class of its own.

### PANEL BED

SKU: 299126-2349

Form complements function beautifully in this modern panel bed, showcasing a solid base frame in a warm neutral finish highlighted by woven fabric upholstery. Reminiscent of strikingly geometric mid century architecture, the headboard and frame present vintage-inspired style with modern appeal.

## **NIGHTSTAND**

SKU: 299140-2349

The bold geometry of the Coitere collection represents the perfect intersection of form and function, seen here in a solid base nightstand with oversized drawer pulls that evokes the style of contemporary architecture.

Combining three light wood drawers with woven fabric fronts, this nightstand delivers modern bungalow style at its best.