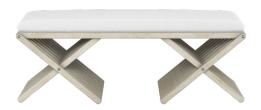

## DOUBLE BENCH

SKU: 299149-2349

Seating makes a statement with this double bench, blending bold modern geometry with organic textures that soften the look with vintage-inspired style. A striking slatted base in a double-X design supports a finely tailored upholstered seat, creating a piece that stands out anywhere from the living room to the bedroom.