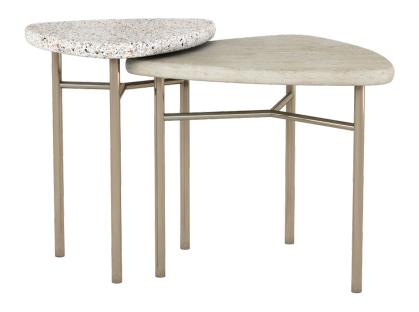

## BUNCHING END TABLES

SKU: 299365-1243

This set of nesting tables presents a scaled-down version of our set of iconic cocktail tables. This pair of tables contrasts wood and terrazzo stone tops, in rounded vintage-inspired forms that add a touch of soothing, organic style. Bronze finish metal bases finish this set of tables with a breezy, open aesthetic.

## BUNCHING COCKTAIL TABLES

SKU:299362-1243

Two surfaces are better than one. This set of nesting cocktail tables contrasts wood and terrazzo stone tops, in rounded vintage-inspired forms that are sure to be the centerpiece of any living space. Bronze finish metal bases finish this set of tables in an airy, open style.