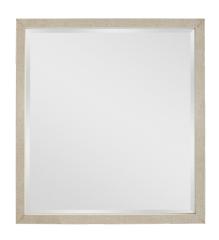

### **MIRROR**

SKU: 299120-2349

The bold geometry of the Coitere Mirror frame is subtly softened by the addition of warm neutral woven fabric, providing a perfect complement to this casually stylish collection. Refined beveled glass accents the angular grace of this piece, reflecting the mid century modern-influenced aesthetic of this style.