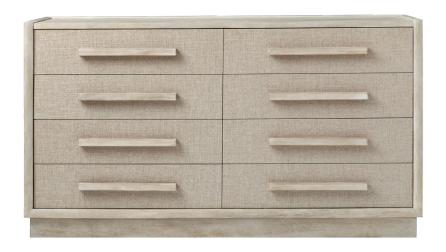

*DRESSER* SKU: 299130-2349

Inspired by the straightforward, clean lines of mid century design, the eight drawer Coitere Dresser pays homage to the solidity and presence of classic architecture. Combining light wood with woven fabric accents in an organic palette of warm neutrals, this dresser delivers contemporary simplicity with ample storage space.