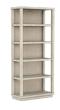

## ETAGERE SKU: 299401-2349

Make a statement with your storage with a soaring 80" etagere that's sure to become the centerpiece of any room. This piece presents five shelves against a back panel wrapped in woven fabric, attracting attention without overwhelming the space with its subtle white oak veneer and breezy open-sided construction.