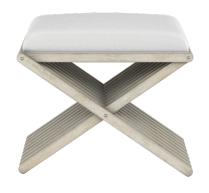

### SINGLE BENCH

SKU: 299174-2349

Have a seat anywhere you like.
This stylish bench provides convenient seating anywhere you place it, from the living room to the hallway or bedroom. An angular slatted base finished in white oak veneer adds an eye-catching element of mid century-inspired design in a relatively compact footprint that suits spaces of all sizes.