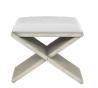

### SINGLE BENCH

SKU: 299174-2349

Have a seat anywhere you like.
This stylish bench provides convenient seating anywhere you place it, from the living room to the hallway or bedroom. An angular slatted base finished in white oak veneer adds an eye-catching element of mid century-inspired design in a relatively compact footprint that suits spaces of all sizes.

## DOUBLE BENCH

SKU: 299149-2349

Seating makes a statement with this double bench, blending bold modern geometry with organic textures that soften the look with vintage-inspired style. A striking slatted base in a double-X design supports a finely tailored upholstered seat, creating a piece that stands out anywhere from the living room to the bedroom.