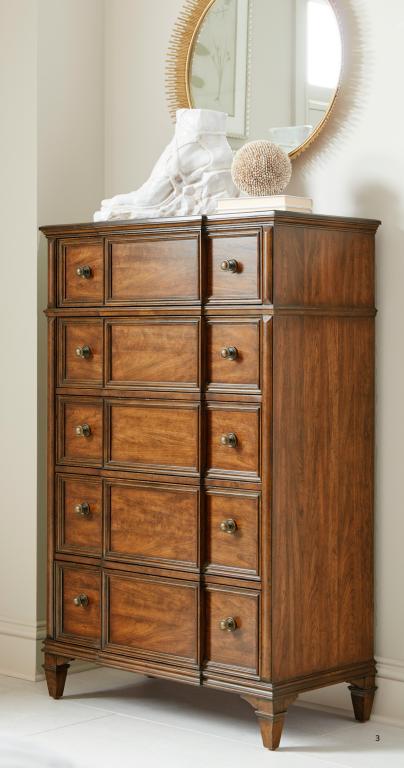

## DRAWER CHEST SKU: 294150-1406

Beautifully constructed of warm-toned cherry wood, the lofty five drawer Newel Drawer Chest offers more than just storage space for wardrobe and accessories, it's an eye-catching object of beauty and antique-inspired elegance. Featuring traditional paneling with subtle accent molding detail, each drawer is finished with oil rubbed bronze hardware, and lower drawers are lined in aromatic cedar.