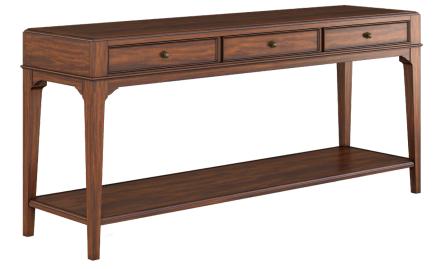

# SOFA TABLE sku: 294307-1406

Neoclassical European style meets modern simplicity in the Newel collection, and the streamlined form of this sofa table is a perfect example. Straight lines and subtle oil-rubbed bronze hardware allows the beauty of the materials to shine through, from solid poplar wood construction to rich vintage cherry veneer. Three versatile drawers and a lower shelf provide plenty of space for storage and decorative accessories to complement traditional and transitional styles.