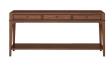

# SOFA TABLE sku: 294307-1406

Neoclassical European style meets modern simplicity in the Newel collection, and the streamlined form of this sofa table is a perfect example. Straight lines and subtle oil-rubbed bronze hardware allows the beauty of the materials to shine through, from solid poplar wood construction to rich vintage cherry veneer. Three versatile drawers and a lower shelf provide plenty of space for storage and decorative accessories to complement traditional and transitional styles.