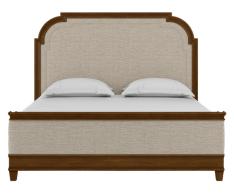

## UPHOLSTERED BED sku: 294146-1406

Echoes of neoclassical European influence appear in the graceful arched of the Newel Upholstered Bed. A traditional scrolled arch with notched corners highlights the beauty of the traditional cherry wood accent molding, while the addition of more modern, sleek upholstered panels updates this piece for a 21st century aesthetic.