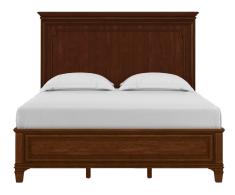

## *PANEL BED sku: 294126-1406*

Inspired by the restrained elegance of Louis Philippe-era France, the soaring scale of the Newel Panel Bed evokes an aristocratic experience without pretension. The traditional cherry wood construction highlights the exquisite notched panel and molding details that define this piece, as well as the simply tapered legs that mark it as an excellent work of luxurious simplicity.

## UPHOLSTERED BED sku: 294146-1406

Echoes of neoclassical European influence appear in the graceful arched of the Newel Upholstered Bed. A traditional scrolled arch with notched corners highlights the beauty of the traditional cherry wood accent molding, while the addition of more modern, sleek upholstered panels updates this piece for a 21st century aesthetic.