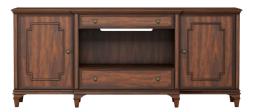

## ENTERTAINMENT CONSOLE sku: 294423-1406

Let us entertain you. This console is generously proportioned at 84", and features a rich vintage cherry finish accented by decorative molding and oil rubbed bronze hardware. Two doors are beautifully adorned with decorative molding, and conceal two adjustable shelves behind each that include convenient wire management for electronic devices. Two drawers and a fixed lower shelf provide additional storage for all your living room essentials.