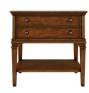

## *NIGHTSTAND sku: 294141-1406*

With its straight lines and streamlined ornamentation, the Newel Nightstand offers laidback antique elegance with a modern influence, and adds surprisingly ample two drawer storage to the bedroom setting. Traditional cherry veneer paneling with subtle accent molding detail allows the beauty of the natural wood grain to take the spotlight, and hardware features an oil rubbed bronze finish.