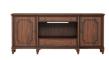

## ENTERTAINMENT CONSOLE sku: 294423-1406

Let us entertain you. This console is generously proportioned at 84", and features a rich vintage cherry finish accented by decorative molding and oil rubbed bronze hardware. Two doors are beautifully adorned with decorative molding, and conceal two adjustable shelves behind each that include convenient wire management for electronic devices. Two drawers and a fixed lower shelf provide additional storage for all your living room essentials.