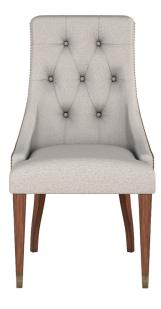

### *SIDE CHAIR sku:294202-1406*

Inspired by 19th century French Empire style, this dining chair brings antique elegance to the table with a streamlined modern influence. The chair features a solid poplar with tapered legs finished in a vintage cherry veneer, elegantly capped by metal ferrules. Fully upholstered in a finely tailored warm neutral tone, this piece evokes a sense of classic European comfort that complements transitional style.