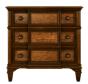

## *NIGHT CHEST sku: 294140-1406*

Simplicity is beauty, and the three drawer Newel Night Chest presents the straight lines and streamlined ornamentation that define this style, allowing for a traditional experience viewed through a modern lens. Traditional cherry veneer paneling with subtle accent molding detail puts the emphasis on the beauty of the natural wood grain, finished with oil rubbed bronze hardware.