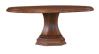

## ROUND DINING TABLE sku: 294225-1406

Gather around this dining table and experience the charm of the Old World in a piece designed for today's aesthetic. This 52" round table extends to 72" with an additional leaf, comfortably seating six chairs. A solid poplar frame veneered in a vintage cherry finish accentuates the traditional contours of the table's hefty pedestal base.