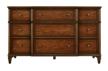

DRESSER sku: 294130-1406 The nine drawer Newel Dresser features the straight lines and streamlined ornamentation that define this style, offering a modern take on historical French style. A pleasing sense of geometry dominates this traditional cherry wood piece, which includes ample storage and lower drawers lined in aromatic cedar.