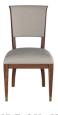

### *SIDE CHAIR sku:294202-1406*

Inspired by 19th century French Empire style, this dining chair brings antique elegance to the table with a streamlined modern influence. The chair features a solid poplar with tapered legs finished in a vintage cherry veneer, elegantly capped by metal ferrules. Fully upholstered in a finely tailored warm neutral tone, this piece evokes a sense of classic European comfort that complements transitional style.