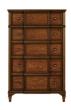

## DRAWER CHEST SKU: 294150-1406

Beautifully constructed of warm-toned cherry wood, the lofty five drawer Newel Drawer Chest offers more than just storage space for wardrobe and accessories, it's an eye-catching object of beauty and antique-inspired elegance. Featuring traditional paneling with subtle accent molding detail, each drawer is finished with oil rubbed bronze hardware, and lower drawers are lined in aromatic cedar.