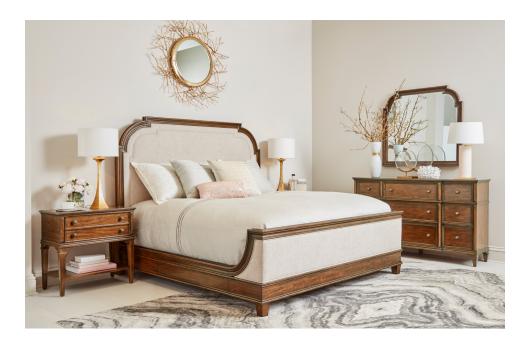

## UPHOLSTERED BED sku: 294146-1406

Echoes of neoclassical European influence appear in the graceful arched of the Newel Upholstered Bed. A traditional scrolled arch with notched corners highlights the beauty of the traditional cherry wood accent molding, while the addition of more modern, sleek upholstered panels updates this piece for a 21st century aesthetic.

LANDSCAPE MIRROR 5KU: 294120-1406 Gazing into the elegantly beveled glass and arched frame of the Newel Mirror evokes the feeling of peering back through time to 19th century France. The subtly scrolled arch with notched corners echoes the contours of the Newel Upholstered Bed, and showcases the warm, rich tones of the traditional cherry wood accent molding to perfection.

DRESSER sku: 294130-1406 The nine drawer Newel Dresser features the straight lines and streamlined ornamentation that define this style, offering a modern take on historical French style. A pleasing sense of geometry dominates this traditional cherry wood piece, which includes ample storage and lower drawers lined in aromatic cedar.