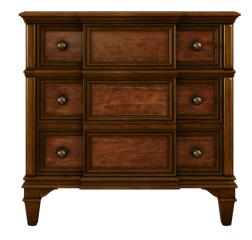

## *NIGHT CHEST sku: 294140-1406*

Simplicity is beauty, and the three drawer Newel Night Chest presents the straight lines and streamlined ornamentation that define this style, allowing for a traditional experience viewed through a modern lens. Traditional cherry veneer paneling with subtle accent molding detail puts the emphasis on the beauty of the natural wood grain, finished with oil rubbed bronze hardware.