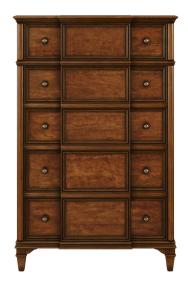

## DRAWER CHEST SKU: 294150-1406

Beautifully constructed of warm-toned cherry wood, the lofty five drawer Newel Drawer Chest offers more than just storage space for wardrobe and accessories, it's an eye-catching object of beauty and antique-inspired elegance. Featuring traditional paneling with subtle accent molding detail, each drawer is finished with oil rubbed bronze hardware, and lower drawers are lined in aromatic cedar.