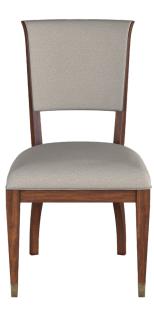

### *SIDE CHAIR sku:294202-1406*

Inspired by 19th century French Empire style, this dining chair brings antique elegance to the table with a streamlined modern influence. The chair features a solid poplar with tapered legs finished in a vintage cherry veneer, elegantly capped by metal ferrules. Fully upholstered in a finely tailored warm neutral tone, this piece evokes a sense of classic European comfort that complements transitional style.