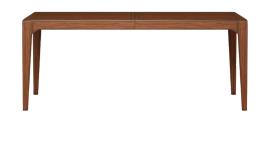

## *DINING TABLE sku: 294220-1406*

Past meets present in this elegant dining table from the Newel collection, featuring straight lines and streamlined ornamentation complemented by a vintage cherry veneer that evokes the charm of historical European style. The table extends from 72" to a generously proportioned 90" that comfortable seats eight. Host your family and friends in style with this antiqueinspired table.