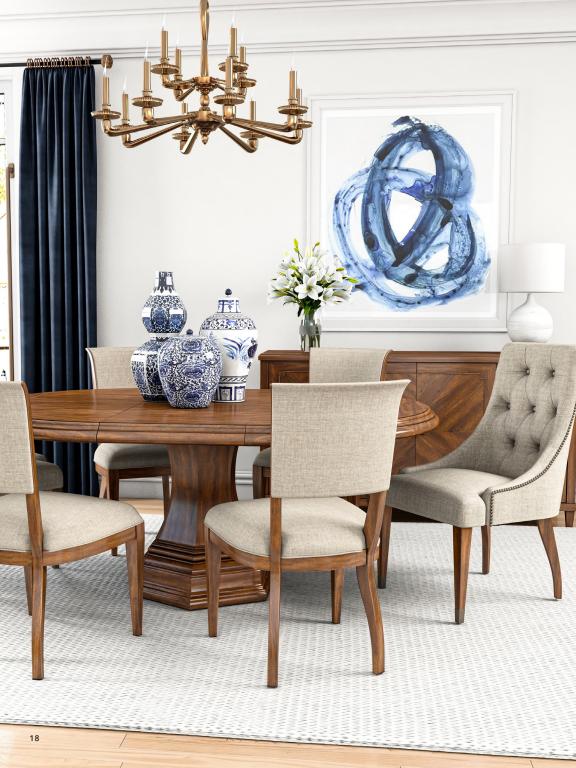

HOST DINING CHAIR SKU: 294200-1406

DINING TABLE SKU: 294220-1406

ROUND DINING TABLE SKU: 294225-1406

## HOST DINING CHAIR sku: 294200-1406

The head of the dining table is a position of honor, making a beautiful host chair the centerpiece of the dining room. This antique-inspired chair fits the bill perfectly, with tapered legs crafted from poplar solids finished in a vintage cherry veneer and capped with metal ferrules. Fully upholstered with button-tufted upholstery in a warm neutral tone, the chair is accented by nailhead trim with Old World charm.

## *DINING TABLE sku: 294220-1406*

Past meets present in this elegant dining table from the Newel collection, featuring straight lines and streamlined ornamentation complemented by a vintage cherry veneer that evokes the charm of historical European style. The table extends from 72" to a generously proportioned 90" that comfortable seats eight. Host your family and friends in style with this antiqueinspired table.

## ROUND DINING TABLE sku: 294225-1406

Gather around this dining table and experience the charm of the Old World in a piece designed for today's aesthetic. This 52" round table extends to 72" with an additional leaf, comfortably seating six chairs. A solid poplar frame veneered in a vintage cherry finish accentuates the traditional contours of the table's hefty pedestal base.