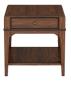

## *NIGHT CHEST sku: 294140-1406*

Simplicity is beauty, and the three drawer Newel Night Chest presents the straight lines and streamlined ornamentation that define this style, allowing for a traditional experience viewed through a modern lens. Traditional cherry veneer paneling with subtle accent molding detail puts the emphasis on the beauty of the natural wood grain, finished with oil rubbed bronze hardware.