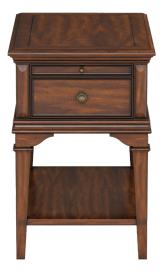

## *CHAIRSIDE TABLE sku: 294304-1406*

This petite table showcases the traditional yet modern style of the Newel collection, in a compact footprint that fits all spaces. A slim 16" drawer and lower shelf deliver just enough space for life's essentials, as well as room for decorative accessories. This versatile table is beautifully veneered in a traditional cherry finish, and can be used as a chairside table, lamp table, or in the bedroom.