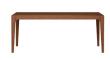

## *DINING TABLE sku: 294220-1406*

Past meets present in this elegant dining table from the Newel collection, featuring straight lines and streamlined ornamentation complemented by a vintage cherry veneer that evokes the charm of historical European style. The table extends from 72" to a generously proportioned 90" that comfortable seats eight. Host your family and friends in style with this antiqueinspired table.

# SOFA TABLE sku: 294307-1406

Neoclassical European style meets modern simplicity in the Newel collection, and the streamlined form of this sofa table is a perfect example. Straight lines and subtle oil-rubbed bronze hardware allows the beauty of the materials to shine through, from solid poplar wood construction to rich vintage cherry veneer. Three versatile drawers and a lower shelf provide plenty of space for storage and decorative accessories to complement traditional and transitional styles.

### *END TABLE sku: 294303-1406*

This end table features the simple lines and rich oil-rubbed bronze hardware that are the hallmarks of the Newel collection, highlighting a rich vintage cherry veneer that blends beautifully with traditional and transitional decor. A single drawer and lower shelf provide enough space for the essentials and decorative accessories.