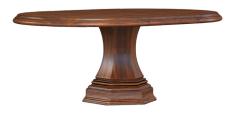

## ROUND DINING TABLE sku: 294225-1406

Gather around this dining table and experience the charm of the Old World in a piece designed for today's aesthetic. This 52" round table extends to 72" with an additional leaf, comfortably seating six chairs. A solid poplar frame veneered in a vintage cherry finish accentuates the traditional contours of the table's hefty pedestal base.