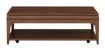

# LIFT TOP COCKTAIL TABLE 5KU:294320-1406

Your living space is a master of multitasking. On any given day, it may serve as family game night headquarters, relaxation central, or the setting for elegant entertaining. Why not offer a table that can rise to the occasion, no matter the occasion? This table is beautifully veneered in a vintage cherry finish, and features a convenient lift top that can be raised to reveal generously proportioned interior storage for all your activity needs, from games to coasters. A lower shelf provides additional storage, and the underside is equipped with casters that make this a versatile and easily moved piece of furniture