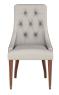

### *SIDE CHAIR sku:294202-1406*

Inspired by 19th century French Empire style, this dining chair brings antique elegance to the table with a streamlined modern influence. The chair features a solid poplar with tapered legs finished in a vintage cherry veneer, elegantly capped by metal ferrules. Fully upholstered in a finely tailored warm neutral tone, this piece evokes a sense of classic European comfort that complements transitional style.

## HOST DINING CHAIR sku: 294200-1406

The head of the dining table is a position of honor, making a beautiful host chair the centerpiece of the dining room. This antique-inspired chair fits the bill perfectly, with tapered legs crafted from poplar solids finished in a vintage cherry veneer and capped with metal ferrules. Fully upholstered with button-tufted upholstery in a warm neutral tone, the chair is accented by nailhead trim with Old World charm.