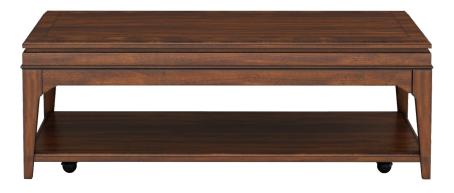

# LIFT TOP COCKTAIL TABLE 5KU:294320-1406

Your living space is a master of multitasking. On any given day, it may serve as family game night headquarters, relaxation central, or the setting for elegant entertaining. Why not offer a table that can rise to the occasion, no matter the occasion? This table is beautifully veneered in a vintage cherry finish, and features a convenient lift top that can be raised to reveal generously proportioned interior storage for all your activity needs, from games to coasters. A lower shelf provides additional storage, and the underside is equipped with casters that make this a versatile and easily moved piece of furniture