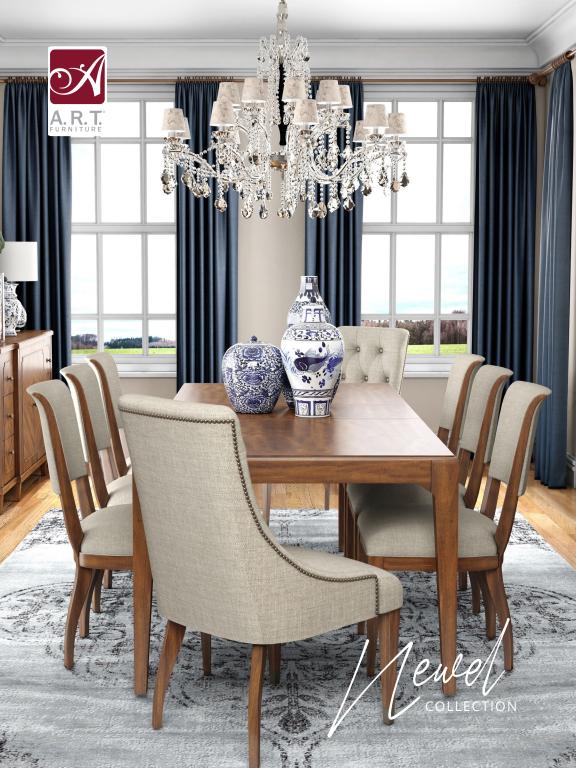

When looking to the future, the best inspiration can often be found by gazing toward the past. Inspired by the simple grandeur of centuries gone by, the Newel Collection reinvents historical style for the modern era. This collection draws heavily on the sturdy elegance of 19th century Louis Philippe style, borrowing its simple ornamentation and emphasis on materials to evoke a sense of classic European comfort. Traditional cherry wood allows the Newel collection's subtle hardware, paneling and molding details to shine, providing the perfect complement to a variety of transitional and traditional styles. The result is a pleasingly laidback antique style that views the past through a modern lens, allowing traditional ornamentation to transform into something new. Elegance, redefined and simplified. That's the essence of the Newel Collection.

HOST DINING CHAIR SKU: 294200-1406

DINING TABLE SKU: 294220-1406

ROUND DINING TABLE SKU: 294225-1406

## *DINING TABLE sku: 294220-1406*

Past meets present in this elegant dining table from the Newel collection, featuring straight lines and streamlined ornamentation complemented by a vintage cherry veneer that evokes the charm of historical European style. The table extends from 72" to a generously proportioned 90" that comfortable seats eight. Host your family and friends in style with this antiqueinspired table.