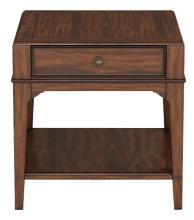

### *END TABLE sku: 294303-1406*

This end table features the simple lines and rich oil-rubbed bronze hardware that are the hallmarks of the Newel collection, highlighting a rich vintage cherry veneer that blends beautifully with traditional and transitional decor. A single drawer and lower shelf provide enough space for the essentials and decorative accessories.