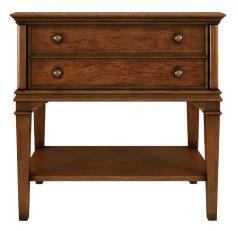

## *NIGHTSTAND sku: 294141-1406*

With its straight lines and streamlined ornamentation, the Newel Nightstand offers laidback antique elegance with a modern influence, and adds surprisingly ample two drawer storage to the bedroom setting. Traditional cherry veneer paneling with subtle accent molding detail allows the beauty of the natural wood grain to take the spotlight, and hardware features an oil rubbed bronze finish.