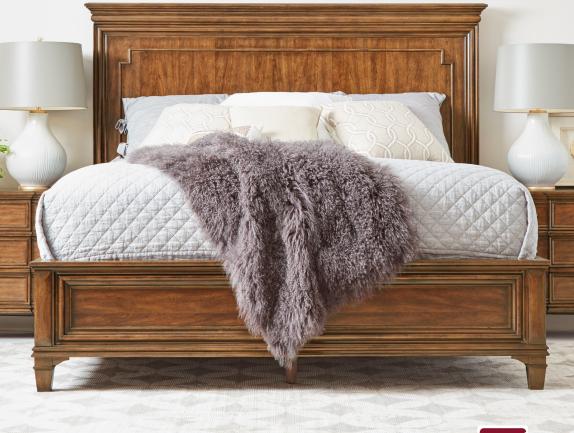

## *PANEL BED sku: 294126-1406*

Inspired by the restrained elegance of Louis Philippe-era France, the soaring scale of the Newel Panel Bed evokes an aristocratic experience without pretension. The traditional cherry wood construction highlights the exquisite notched panel and molding details that define this piece, as well as the simply tapered legs that mark it as an excellent work of luxurious simplicity.