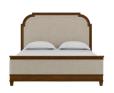

## UPHOLSTERED BED sku: 294146-1406

Echoes of neoclassical European influence appear in the graceful arched of the Newel Upholstered Bed. A traditional scrolled arch with notched corners highlights the beauty of the traditional cherry wood accent molding, while the addition of more modern, sleek upholstered panels updates this piece for a 21st century aesthetic.