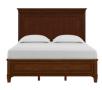

## *PANEL BED sku: 294126-1406*

Inspired by the restrained elegance of Louis Philippe-era France, the soaring scale of the Newel Panel Bed evokes an aristocratic experience without pretension. The traditional cherry wood construction highlights the exquisite notched panel and molding details that define this piece, as well as the simply tapered legs that mark it as an excellent work of luxurious simplicity.