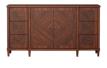

## CREDENZA 5KU: 294252-1406

True beauty can be found both on the outside and within. The striking facade of this credenza features vintage cherry veneer in a herringbone pattern and handsome oil rubbed bronze hardware. Behind its two central doors, a removable serving tray, two adjustable wine shelves, and a felt-lined drawer combine beautiful form with practical function. Six drawers provide additional storage space for all your elegant entertaining needs.