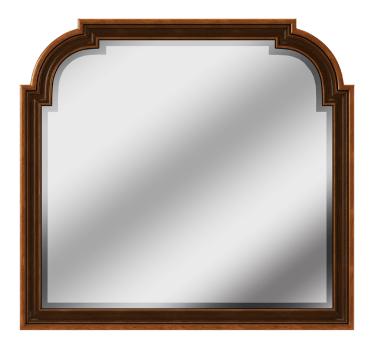

LANDSCAPE MIRROR 5KU: 294120-1406 Gazing into the elegantly beveled glass and arched frame of the Newel Mirror evokes the feeling of peering back through time to 19th century France. The subtly scrolled arch with notched corners echoes the contours of the Newel Upholstered Bed, and showcases the warm, rich tones of the traditional cherry wood accent molding to perfection.