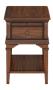

## *NIGHT CHEST sku: 294140-1406*

Simplicity is beauty, and the three drawer Newel Night Chest presents the straight lines and streamlined ornamentation that define this style, allowing for a traditional experience viewed through a modern lens. Traditional cherry veneer paneling with subtle accent molding detail puts the emphasis on the beauty of the natural wood grain, finished with oil rubbed bronze hardware.

## *NIGHTSTAND sku: 294141-1406*

With its straight lines and streamlined ornamentation, the Newel Nightstand offers laidback antique elegance with a modern influence, and adds surprisingly ample two drawer storage to the bedroom setting. Traditional cherry veneer paneling with subtle accent molding detail allows the beauty of the natural wood grain to take the spotlight, and hardware features an oil rubbed bronze finish.