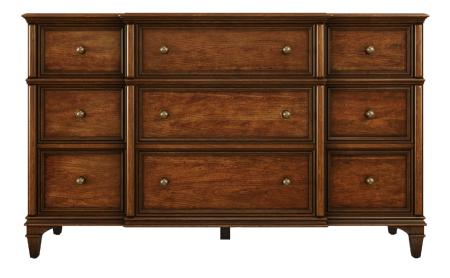

DRESSER sku: 294130-1406 The nine drawer Newel Dresser features the straight lines and streamlined ornamentation that define this style, offering a modern take on historical French style. A pleasing sense of geometry dominates this traditional cherry wood piece, which includes ample storage and lower drawers lined in aromatic cedar.