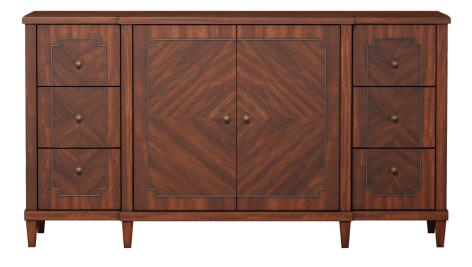

## CREDENZA 5KU: 294252-1406

True beauty can be found both on the outside and within. The striking facade of this credenza features vintage cherry veneer in a herringbone pattern and handsome oil rubbed bronze hardware. Behind its two central doors, a removable serving tray, two adjustable wine shelves, and a felt-lined drawer combine beautiful form with practical function. Six drawers provide additional storage space for all your elegant entertaining needs.