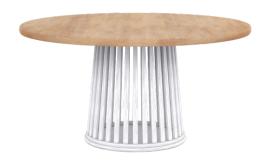

#### ROUND DINING TABLE

SKU: 288226-2655

Breakfast, lunch and dinner are served! This casually chic round dining table is a multi-use piece that is as versatile as it is beautiful, all day long. The base is constructed in a slatted design and finished in a white tone that feels light and airy, while the 60" top is finished in a warm-toned veneer and can comfortably seat six for all occasions.