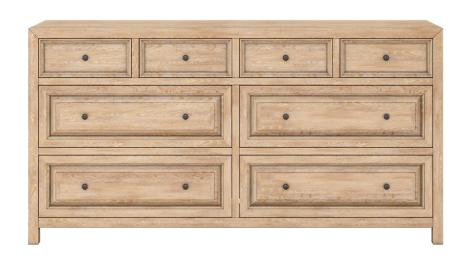

# *DRESSER*SKU: 288130-2355

Simple beauty and classic construction are the hallmarks of this collection, exemplified here in this generously proportioned dresser. Eight drawers provide ample storage space for wardrobe options for all occasions, and the bottom drawers are lined in aromatic cedar. Round bronze drawer pulls adorn each drawer, giving the dresser a sense of timeless style.