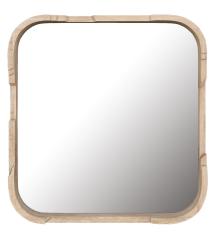

# *MIRROR* **SKU: 288123-2355**

Look closer...there's more to this mirror than meets the eye. The modern square 42" frame is softened by subtly rounded edges, features an intriguing stepped construction that adds multi-level texture to this eclectic piece.