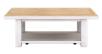

# RECTANGULAR COCKTAIL TABLE

SKU: 288300-2340

This two-tone cocktail table provides a beautiful centerpiece to any living space, as well as plenty of surface area from its 56" top and lower shelf for both display and entertaining. A light, airy white base supports the warm-toned veneer top, representing a blend of vintage-inspired farmhouse style with laidback modern charm.

#### END TABLE

SKU: 288303-2340

A table for all occasions. This versatile end table with a lower shelf is a welcome addition to any room that needs a compact surface for both storage and style. The simply constructed white base contrasted against a warm-toned veneer top represents the perfect blend of organic farmhouse style and a structured modern aesthetic.