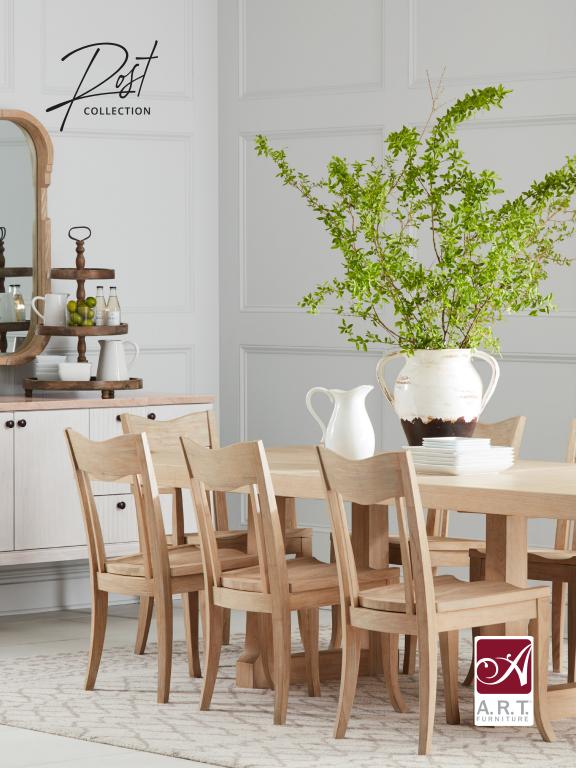

Let's get back to basics. Vintage-inspired rural living defines this collection, redefining the worn-in comfort of farmhouse living with a structured modern aesthetic.

Organic materials take the spotlight, with an emphasis on a plank wood style softened by rustic upholstery, finished in delicate light tones that let the beauty of the wood show through. Minimal hardware with antiqued character completes the look, creating a feeling of ease tinged with the romance of the countryside.

SKU: 288238-2355

The sturdy trestle base of this dining table echoes the farmhouse style that defines this collection, constructed of ash solids veneered in plank effect oak. Its lengthy dining surface welcomes guests to sit down to both casual family meals and lively dinner parties, comfortably seating up to eight, with a 100" top that extends to 122" with a removable leaf.

# SIDE CHAIR

SKU: 288206-2355

This side dining chair is inspired by traditional farmhouse seating, in a streamlined modern take on the classic slat back chair. Crafted from solid wood and warm-toned veneer in an almond tone, the chair also features a finely tailored neutral woven fabric seat.