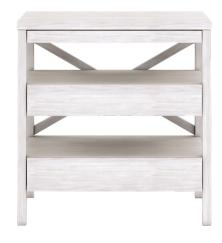

#### ACCENT NIGHTSTAND

SKU: 288143-2655

Add a breezy, open air feeling to the bedroom with this beautiful accent nightstand. Two slim drawers with shelf space on top offer versatile storage options for both essential items and decorative accents - don't forget a pen and pad to scribble down those important reminders on the pull out tray! Finished in a brushed white, this nightstand is country chic at its best.