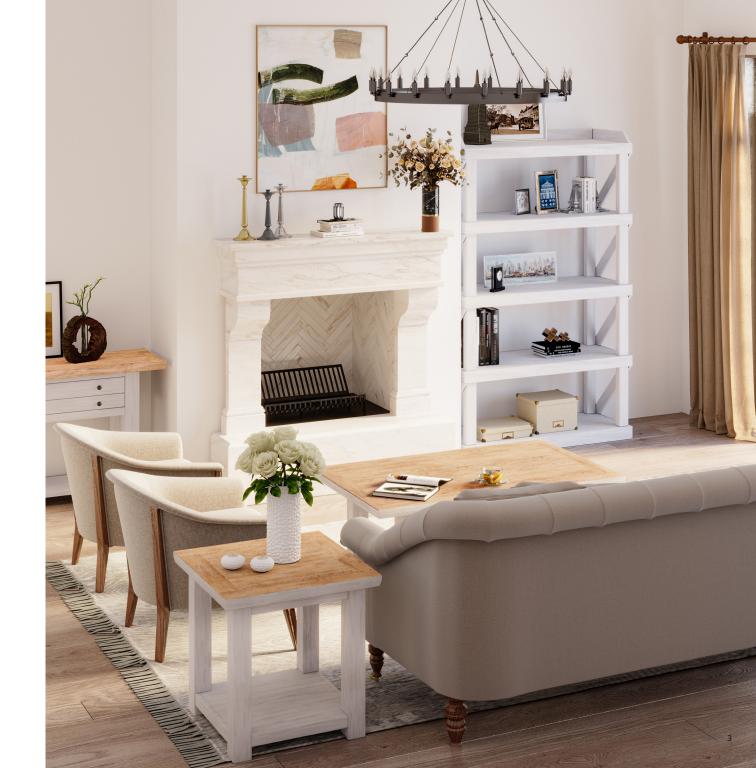

*SIDEBOARD* 

SKU: 288251-2340

The eye-catching facade of this storage cabinet provides room for six convenient drawers and four adjustable shelves behind its four doors. The versatile piece can be used as an attractive dining room sideboard, and features a spacious length and wire management for lamps and electronic equipment that makes it perfect as a media cabinet in the living room. The two-tone body of the sideboard is finished in almond and white shades that accent its grooved facade, while the round metallic drawer pulls are a subtly antique-style design.

# RECTANGULAR COCKTAIL TABLE

SKU: 288300-2340

This two-tone cocktail table provides a beautiful centerpiece to any living space, as well as plenty of surface area from its 56" top and lower shelf for both display and entertaining. A light, airy white base supports the warm-toned veneer top, representing a blend of vintage-inspired farmhouse style with laidback modern charm.

#### SOFA TABLE

SKU: 288307-2340

Classic vintage-inspired style meets practical storage in this multi-functional sofa table.

Beautifully versatile enough for the living room, foyer or hallway, it features two generously proportioned drawers and a lower shelf that provide plenty of space for additional decor items and other essentials. Round metallic drawer pulls and an antique-style keyhole detail complement the light and airy two-tone finishes of this table.

#### END TABLE

SKU: 288303-2340

A table for all occasions. This versatile end table with a lower shelf is a welcome addition to any room that needs a compact surface for both storage and style. The simply constructed white base contrasted against a warm-toned veneer top represents the perfect blend of organic farmhouse style and a structured modern aesthetic.

#### *ETAGERE* SKU: 288401-2655

This soaring 78" shelf piece provides a striking centerpiece in any space, attracting attention without dominating with a subtle white finish and breezy open construction. Five spacious shelves offer plenty of space for vintage-inspired decor and other necessities, and a gallery rail framing the top shelf finishes this etagere in a style that's as functional as it is beautiful.