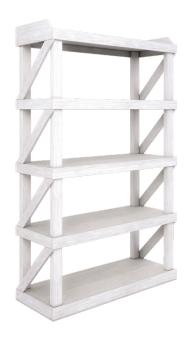

#### *ETAGERE* SKU: 288401-2655

This soaring 78" shelf piece provides a striking centerpiece in any space, attracting attention without dominating with a subtle white finish and breezy open construction. Five spacious shelves offer plenty of space for vintage-inspired decor and other necessities, and a gallery rail framing the top shelf finishes this etagere in a style that's as functional as it is beautiful.