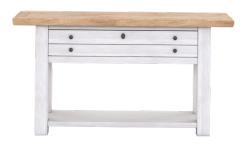

#### SOFA TABLE

SKU: 288307-2340

Classic vintage-inspired style meets practical storage in this multi-functional sofa table.

Beautifully versatile enough for the living room, foyer or hallway, it features two generously proportioned drawers and a lower shelf that provide plenty of space for additional decor items and other essentials. Round metallic drawer pulls and an antique-style keyhole detail complement the light and airy two-tone finishes of this table.