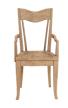

# ARM CHAIR

SKU: 288207-2355

Classic Americana gets a streamlined makeover in this dining chair with arms. A simplified version of the slat back chair creates traditional farmhouse seating that's updated to blend with the modern aesthetic. Crafted from solid wood and warm-toned veneer in an almond tone, the chair also features a finely tailored neutral woven fabric seat.