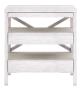

#### *ETAGERE* SKU: 288401-2655

This soaring 78" shelf piece provides a striking centerpiece in any space, attracting attention without dominating with a subtle white finish and breezy open construction. Five spacious shelves offer plenty of space for vintage-inspired decor and other necessities, and a gallery rail framing the top shelf finishes this etagere in a style that's as functional as it is beautiful.