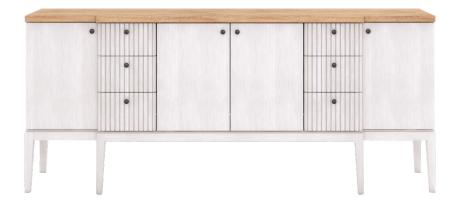

*SIDEBOARD* 

SKU: 288251-2340

The eye-catching facade of this storage cabinet provides room for six convenient drawers and four adjustable shelves behind its four doors. The versatile piece can be used as an attractive dining room sideboard, and features a spacious length and wire management for lamps and electronic equipment that makes it perfect as a media cabinet in the living room. The two-tone body of the sideboard is finished in almond and white shades that accent its grooved facade, while the round metallic drawer pulls are a subtly antique-style design.