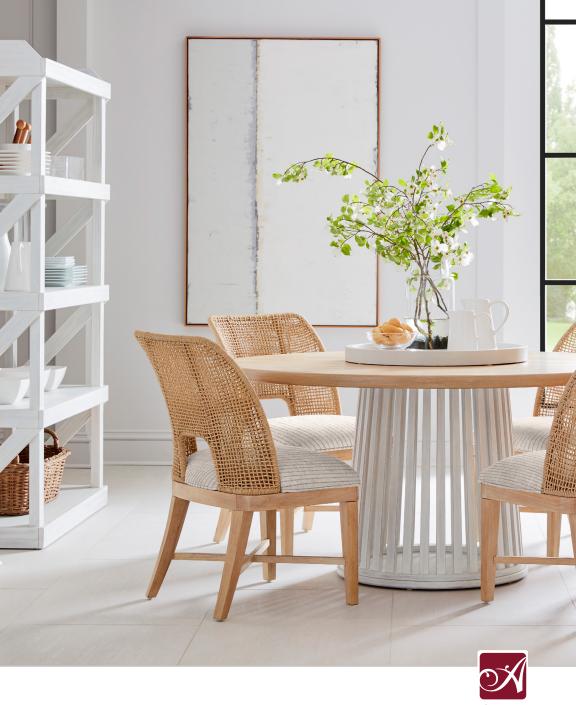

#### ROUND DINING TABLE

SKU: 288226-2655

Breakfast, lunch and dinner are served! This casually chic round dining table is a multi-use piece that is as versatile as it is beautiful, all day long. The base is constructed in a slatted design and finished in a white tone that feels light and airy, while the 60" top is finished in a warm-toned veneer and can comfortably seat six for all occasions.

# SIDE CHAIR

SKU: 288206-2355

This side dining chair is inspired by traditional farmhouse seating, in a streamlined modern take on the classic slat back chair. Crafted from solid wood and warm-toned veneer in an almond tone, the chair also features a finely tailored neutral woven fabric seat.

# ARM CHAIR

SKU: 288207-2355

Classic Americana gets a streamlined makeover in this dining chair with arms. A simplified version of the slat back chair creates traditional farmhouse seating that's updated to blend with the modern aesthetic. Crafted from solid wood and warm-toned veneer in an almond tone, the chair also features a finely tailored neutral woven fabric seat.