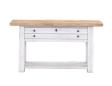

*SIDEBOARD* 

SKU: 288251-2340

The eye-catching facade of this storage cabinet provides room for six convenient drawers and four adjustable shelves behind its four doors. The versatile piece can be used as an attractive dining room sideboard, and features a spacious length and wire management for lamps and electronic equipment that makes it perfect as a media cabinet in the living room. The two-tone body of the sideboard is finished in almond and white shades that accent its grooved facade, while the round metallic drawer pulls are a subtly antique-style design.