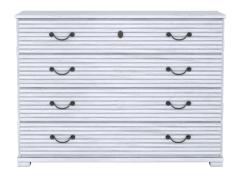

#### BACHELORS CHEST

SKU: 288158-2655

This storage piece features four drawers finished with eye-catching horizontally grooved fronts that recall the planked walls of a country house. Four spacious drawers can accommodate all your wardrobe essentials in style, with bottom drawers lined in aromatic cedar.

Antique-inspired drawer handles and keyhole details add a touch of vintage charm to this striking chest.