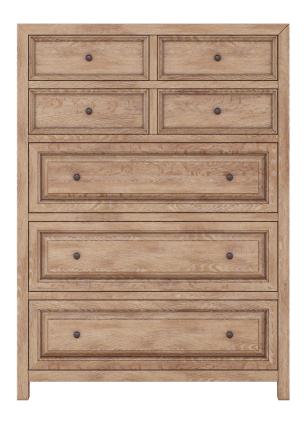

### DRAWER CHEST

SKU: 288151-2355

Rustic rural style meets contemporary chic in this tall drawer chest. Seven drawers offer ample storage space for all of life's necessities, with bottom drawers lined in aromatic cedar. Round metallic drawer pulls adorn each drawer, complementing the warm-toned veneer with antiqueinspired style.