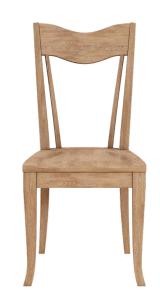

# SIDE CHAIR

SKU: 288206-2355

This side dining chair is inspired by traditional farmhouse seating, in a streamlined modern take on the classic slat back chair. Crafted from solid wood and warm-toned veneer in an almond tone, the chair also features a finely tailored neutral woven fabric seat.