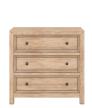

#### BACHELORS CHEST

SKU: 288158-2655

This storage piece features four drawers finished with eye-catching horizontally grooved fronts that recall the planked walls of a country house. Four spacious drawers can accommodate all your wardrobe essentials in style, with bottom drawers lined in aromatic cedar.

Antique-inspired drawer handles and keyhole details add a touch of vintage charm to this striking chest.