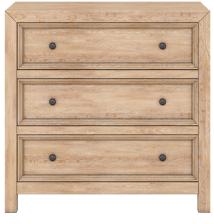

### DRAWER CHEST

SKU: 288151-2355

Rustic rural style meets contemporary chic in this tall drawer chest. Seven drawers offer ample storage space for all of life's necessities, with bottom drawers lined in aromatic cedar. Round metallic drawer pulls adorn each drawer, complementing the warm-toned veneer with antiqueinspired style.