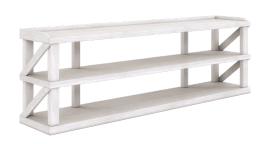

This attractive console meets all your 21st century technology needs in a vintage-inspired style that suggests simple farmhouse living. Its open construction features three shelves in an airy white finish, framed in a top gallery rail that's as functional as it is beautiful. Rural chic meets a structured modern aesthetic in this storage piece, providing plenty of space for all your electronic devices and additional living room accessories.