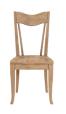

# SIDE CHAIR

SKU: 288206-2355

This side dining chair is inspired by traditional farmhouse seating, in a streamlined modern take on the classic slat back chair. Crafted from solid wood and warm-toned veneer in an almond tone, the chair also features a finely tailored neutral woven fabric seat.

# ARM CHAIR

SKU: 288207-2355

Classic Americana gets a streamlined makeover in this dining chair with arms. A simplified version of the slat back chair creates traditional farmhouse seating that's updated to blend with the modern aesthetic. Crafted from solid wood and warm-toned veneer in an almond tone, the chair also features a finely tailored neutral woven fabric seat.