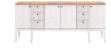

*SIDEBOARD* 

SKU: 288251-2340

The eye-catching facade of this storage cabinet provides room for six convenient drawers and four adjustable shelves behind its four doors. The versatile piece can be used as an attractive dining room sideboard, and features a spacious length and wire management for lamps and electronic equipment that makes it perfect as a media cabinet in the living room. The two-tone body of the sideboard is finished in almond and white shades that accent its grooved facade, while the round metallic drawer pulls are a subtly antique-style design.