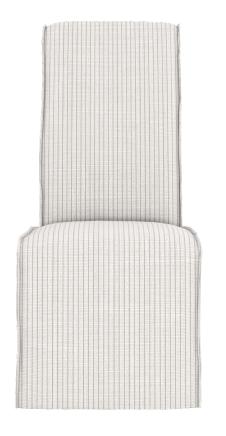

## *SLIPCOVER* DINING **CHAIR**

SKU: 288202-2355

Make dining an experience with a set of fully slipcovered chairs. Draped in a finely striped skirted fabric, this dining chair brings plenty of texture to the table in a rustic chic style.