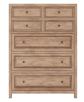

### DRAWER CHEST

SKU: 288151-2355

Rustic rural style meets contemporary chic in this tall drawer chest. Seven drawers offer ample storage space for all of life's necessities, with bottom drawers lined in aromatic cedar. Round metallic drawer pulls adorn each drawer, complementing the warm-toned veneer with antiqueinspired style.