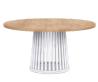

#### ROUND DINING TABLE

SKU: 288226-2655

Breakfast, lunch and dinner are served! This casually chic round dining table is a multi-use piece that is as versatile as it is beautiful, all day long. The base is constructed in a slatted design and finished in a white tone that feels light and airy, while the 60" top is finished in a warm-toned veneer and can comfortably seat six for all occasions.