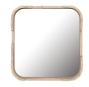

# *MIRROR* **SKU: 288123-2355**

Look closer...there's more to this mirror than meets the eye. The modern square 42" frame is softened by subtly rounded edges, features an intriguing stepped construction that adds multi-level texture to this eclectic piece.