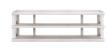

#### *ETAGERE* SKU: 288401-2655

This soaring 78" shelf piece provides a striking centerpiece in any space, attracting attention without dominating with a subtle white finish and breezy open construction. Five spacious shelves offer plenty of space for vintage-inspired decor and other necessities, and a gallery rail framing the top shelf finishes this etagere in a style that's as functional as it is beautiful.