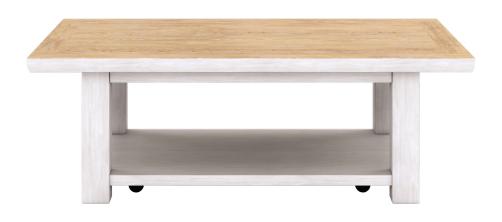

# RECTANGULAR COCKTAIL TABLE

SKU: 288300-2340

This two-tone cocktail table provides a beautiful centerpiece to any living space, as well as plenty of surface area from its 56" top and lower shelf for both display and entertaining. A light, airy white base supports the warm-toned veneer top, representing a blend of vintage-inspired farmhouse style with laidback modern charm.