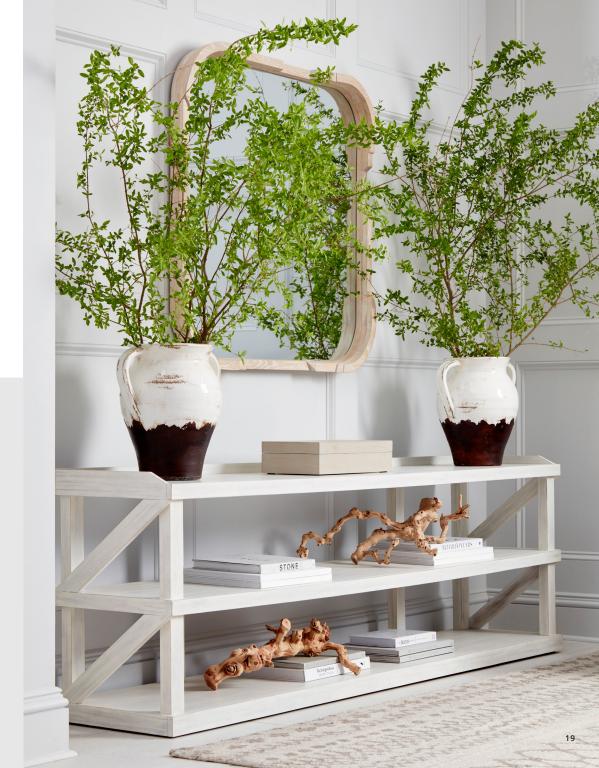

# *MIRROR* **SKU: 288123-2355**

Look closer...there's more to this mirror than meets the eye. The modern square 42" frame is softened by subtly rounded edges, features an intriguing stepped construction that adds multi-level texture to this eclectic piece.

#### SOFA TABLE

SKU: 288307-2340

Classic vintage-inspired style meets practical storage in this multi-functional sofa table.

Beautifully versatile enough for the living room, foyer or hallway, it features two generously proportioned drawers and a lower shelf that provide plenty of space for additional decor items and other essentials. Round metallic drawer pulls and an antique-style keyhole detail complement the light and airy two-tone finishes of this table.