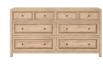

# *DRESSER*SKU: 288130-2355

Simple beauty and classic construction are the hallmarks of this collection, exemplified here in this generously proportioned dresser. Eight drawers provide ample storage space for wardrobe options for all occasions, and the bottom drawers are lined in aromatic cedar. Round bronze drawer pulls adorn each drawer, giving the dresser a sense of timeless style.