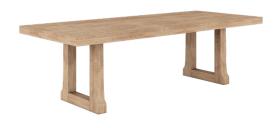

SKU: 288238-2355

The sturdy trestle base of this dining table echoes the farmhouse style that defines this collection, constructed of ash solids veneered in plank effect oak. Its lengthy dining surface welcomes guests to sit down to both casual family meals and lively dinner parties, comfortably seating up to eight, with a 100" top that extends to 122" with a removable leaf.