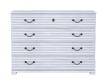

#### BACHELORS CHEST

SKU: 288158-2655

This storage piece features four drawers finished with eye-catching horizontally grooved fronts that recall the planked walls of a country house. Four spacious drawers can accommodate all your wardrobe essentials in style, with bottom drawers lined in aromatic cedar.

Antique-inspired drawer handles and keyhole details add a touch of vintage charm to this striking chest.