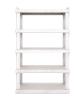

#### *ETAGERE* SKU: 288401-2655

This soaring 78" shelf piece provides a striking centerpiece in any space, attracting attention without dominating with a subtle white finish and breezy open construction. Five spacious shelves offer plenty of space for vintage-inspired decor and other necessities, and a gallery rail framing the top shelf finishes this etagere in a style that's as functional as it is beautiful.