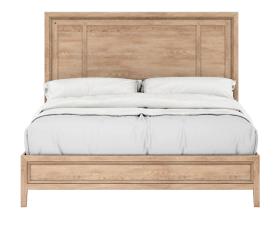

# *PANEL BED* **SKU:288126-2355**

Dreaming of an idyllic rural lifestyle? This panel bed delivers country charm in a streamlined modern silhouette. A solid wood base is meticulously finished in a warm-toned plank effect veneer, recalling the organic beauty of a farmhouse wall. This bed is available in Queen, King and California King sizes.