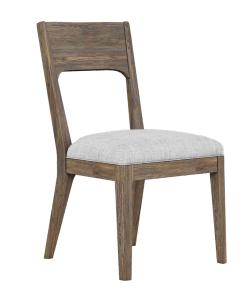

## *SIDE CHAIR* **SKU: 284204-2303**

This upholstered side chair from the Stockyard collection brings rustic sophistication to the table, combining a sturdy frame of solid ash solid wood veneered in knotty oak with a finely tailored fabric seat.