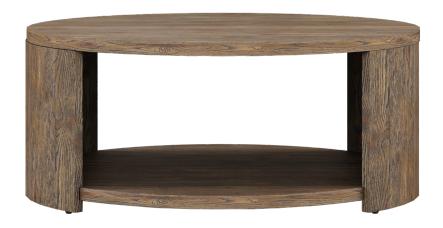

### ROUND COCKTAIL TABLE

SKU: 284302-2303

Make entertaining an easygoing experience with a circular coffee table that draws the eye to the center of your living room. Its round form breaks up blocky spaces with a contrasting visual element, while encouraging the effortless flow of foot traffic around its curves. Solid ash wood construction is veneered in knotty oak that highlights the beauty of visible wood grain, and the highlow texture of the top surface adds an unexpected and subtle texture that celebrates the organic feel of natural materials.