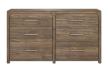

#### DRESSER SKU: 284131-2303

Casual boho style meets streamlined modern design in the Stockyard collection, inspired by a global eclectic aesthetic. The sturdy, overscale form of this dresser is constructed from ash solids with an oak veneer, perfectly complemented by large drawer hardware that adds a touch of metallic shine. Six drawers provide ample storage space, and the bottom drawers are lined in aromatic cedar.