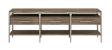

### ENTERTAINMENT CONSOLE

SKU: 284423-2303

Enjoy your modern technology with this rustic entertainment piece that blends the best of both worlds. This generously proportioned 80" console showcases legs crafted from sturdy metallic cast resin, while the solid ash frame and beautifully grained veneer are finished in a warm, oiled oak style. Three drawers and an open compartment provide plenty of storage for all your living room essentials, and the piece includes convenient wire management for electronic devices.