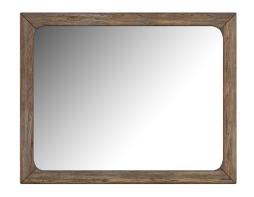

### LANDSCAPE MIRROR

SKU: 284120-2303

This streamlined mirror contrasts contemporary style with the rustic texture of knotty wood grain. The beveled mirror glass is surrounded by a frame of solid ash veneered in white oak, and can be hung horizontally or vertically to suit any space. The simple modern lines of this mirror are softened by subtly rounded edges, defining the blended style of this eclectic collection.