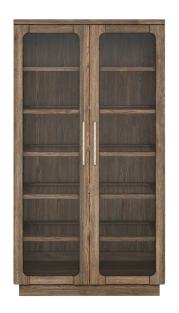

#### DISPLAY CABINET

SKU: 284240-2303

Rising to an impressive height, this 88" cabinet is almost as striking as the objects showcased inside.

A pair of framed glass doors opens to reveal five ample wood-framed glass shelves, perfect for displaying the eclectic treasures of a globetraveling lifestyle. The solid ash wood construction is beautifully veneered in knotty oak with a highly visible grain, complementing the emphasis in natural materials