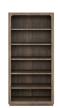

#### BOOKCASE SKU: 284401-2303

Simple and stylish, this large 86" bookcase delivers a look of practical sophistication that makes it a beautiful addition to any space. The solid ash wood construction is beautifully veneered in knotty oak with a highly visible grain, complementing the emphasis in natural materials that defines this look. It can also be attached to our Stockyard Writing Desk to create the ultimate office space.