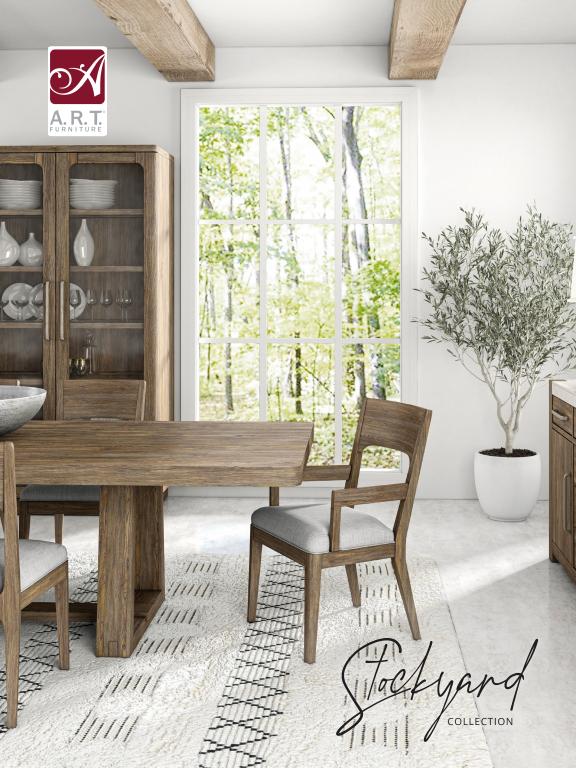

284 Tockhard COLLECTION

Bring the drama with a collection defined by boldly simple forms that reflects the aesthetic of a global traveler. Hefty wood in an oiled oak style is angular and eye-catching, accented by subtly arched details reminiscent of doorways around the world that lead to mystery and intrigue. This look honors natural materials with a knotty, highly visible wood grain highlighted by subtle metallic finishes and finely tailored upholstery, for a look that's equal parts eclectic and chic.

#### DISPLAY CABINET

SKU: 284240-2303

Rising to an impressive height, this 88" cabinet is almost as striking as the objects showcased inside.

A pair of framed glass doors opens to reveal five ample wood-framed glass shelves, perfect for displaying the eclectic treasures of a globetraveling lifestyle. The solid ash wood construction is beautifully veneered in knotty oak with a highly visible grain, complementing the emphasis in natural materials

### TRESTLE DINING TABLE

SKU: 284238-2303

Simply bold and beautiful, the generously proportioned Stockyard dining table is as perfectly suited to family dinners as it is to lavish entertaining. Its angled trestle base creates visual interest and architectural appeal from the ground up, supporting a spacious dining surface that can comfortably seat up to eight. The 90" top can be extended to 114" with a removable leaf, and is finished in a warm, oiled oak style veneer.