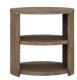

### CONSOLE TABLE

SKU: 284307-2303

This stylish console is as beautiful as it is practical. Designed for storage, it features two shelves designed to hold decorative elements, containers, or any other essential items. Petite enough to fit a variety of spaces from hallways to living spaces and bedrooms, its solid ash wood frame finished in an oiled oak style veneer creates a versatile piece that complements many styles of decor. Its shelves are enclosed by gently curving sides, welcoming them in an organically inspired embrace that echoes the other round pieces in this collection.