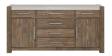

### CREDENZA

SKU: 284252-2303

Just as in the natural world, beauty can be found at the intersection of stone and wood. This generously proportioned credenza is defined by sturdy ash solid construction featuring clean modern lines, supporting a hefty travertine stone top that adds a touch of rustic yet refined luxury. Behind its two oak veneer doors, one adjustable shelf and one adjustable/reversible wine shelf present versatile storage options for all your entertaining necessities, while six ample drawers provide plenty of space for any additional accessories.