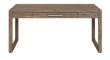

### WRITING DESK

SKU: 284421-2303

Work in style with this modern oak veneer desk, featuring the sleek lines and subtly rounded edges that are the hallmark of this collection. A central drawer provides convenient storage space for all your office essentials. Additionally, this desk can be attached to our Stockyard Bookcase to create the ultimate practical work space.