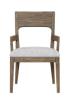

#### *ARM CHAIR* SKU: 284205-2303

An instant classic in the making, this upholstered arm chair is an eye-catching addition to the head of your dining table. A sturdy frame of solid ash solid wood veneered in knotty oak is perfectly complemented by the sophistication of a finely tailored fabric seat.