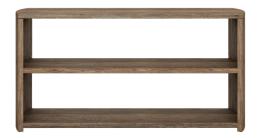

### CONSOLE TABLE

SKU: 284307-2303

This stylish console is as beautiful as it is practical. Designed for storage, it features two shelves designed to hold decorative elements, containers, or any other essential items. Petite enough to fit a variety of spaces from hallways to living spaces and bedrooms, its solid ash wood frame finished in an oiled oak style veneer creates a versatile piece that complements many styles of decor. Its shelves are enclosed by gently curving sides, welcoming them in an organically inspired embrace that echoes the other round pieces in this collection.