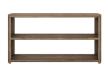

### CONSOLE TABLE

SKU: 284314-2303

Don't be deceived by its simplicity, this hefty rectangular console table was born to stand out from the crowd. Its generous 74" length and modern, blocky construction makes this table the centerpiece of any hallway, living space or bedroom, with plenty of area for lamps and decorative accessories. The blocky construction from solid ash wood blends rustic and modern styles, while the table's oiled oak style veneer offers an attractive element of luxury with its striking oyster cut top surface.