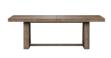

### TRESTLE DINING TABLE

SKU: 284238-2303

Simply bold and beautiful, the generously proportioned Stockyard dining table is as perfectly suited to family dinners as it is to lavish entertaining. Its angled trestle base creates visual interest and architectural appeal from the ground up, supporting a spacious dining surface that can comfortably seat up to eight. The 90" top can be extended to 114" with a removable leaf, and is finished in a warm, oiled oak style veneer.