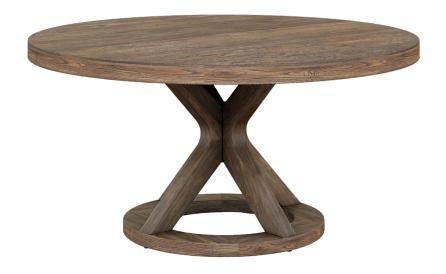

### ROUND DINING TABLE

SKU: 284225-2303

Now serving sophisticated boho style every hour of the day, this round dining table celebrates natural materials in a sculptural aesthetic. Rising from a boldly angular base, a hefty solid ash wood top comfortably seats four and is finished in a rich, oiled oak style veneer.