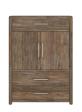

BEDSIDE CHEST SKU: 284148-2303

DRAWER/DOOR CHEST SKU: 284152-2303

SIDE CHAIR SKU: 284204-2303

ARM CHAIR SKU: 284205-2303

SLIPPER SIDE CHAIR

SKU: 284206-2303

ROUND DINING TABLE

SKU: 284225-2303