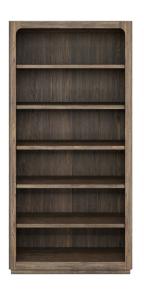

#### BOOKCASE SKU: 284401-2303

Simple and stylish, this large 86" bookcase delivers a look of practical sophistication that makes it a beautiful addition to any space. The solid ash wood construction is beautifully veneered in knotty oak with a highly visible grain, complementing the emphasis in natural materials that defines this look. It can also be attached to our Stockyard Writing Desk to create the ultimate office space.