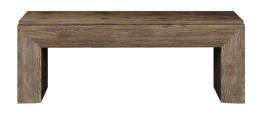

### RECTANGULAR COCKTAIL TABLE

SKU: 284300-2303

Simplicity is a hallmark of true beauty. This cocktail table is streamlined down to its essential elements, in a rectangular form that adds weight and presence to any living space. The solid ash construction resembles the hefty convergence of rustic wood beams, while the table's oiled oak style veneer presents an eye-catching element of luxury with a striking oyster cut top surface.