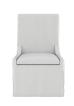

SLIPPER SIDE CHAIR SKU: 284206-2303 Add a touch of elegance to the table with this upholstered side chair that blends rustic charm with sophisticated style. A sturdy frame of ash solid wood is finished with finely tailored upholstery that drapes dramatically to the floor.