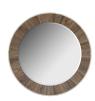

### ROUND MIRROR

SKU: 284123-2303

This striking mirror is framed in wood in a radiating pattern, surrounded by a metallic cast resin trim. The round glass with an elegantly beveled edge evokes the viewpoint of a world traveler, gazing out on far-flung locales through the porthole of a ship or window of a plane.