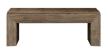

### RECTANGULAR COCKTAIL TABLE

SKU: 284300-2303

Simplicity is a hallmark of true beauty. This cocktail table is streamlined down to its essential elements, in a rectangular form that adds weight and presence to any living space. The solid ash construction resembles the hefty convergence of rustic wood beams, while the table's oiled oak style veneer presents an eye-catching element of luxury with a striking oyster cut top surface.

### CONSOLE TABLE

SKU: 284314-2303

Don't be deceived by its simplicity, this hefty rectangular console table was born to stand out from the crowd. Its generous 74" length and modern, blocky construction makes this table the centerpiece of any hallway, living space or bedroom, with plenty of area for lamps and decorative accessories. The blocky construction from solid ash wood blends rustic and modern styles, while the table's oiled oak style veneer offers an attractive element of luxury with its striking oyster cut top surface.