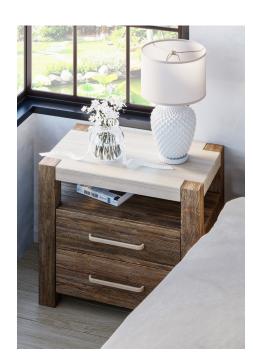

#### **NIGHTSTAND**

SKU: 284141-2303

Dream of your next adventures with this stylish nightstand beside you. Two shelves and one drawer provide just the right amount of storage for bedside necessities, presented in a rustic contemporary style. The legs are crafted from sturdy metallic cast resin, while the ash solids and oak veneer are finished in a warm, oiled oak style.