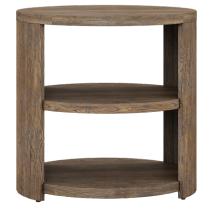

#### ROUND END TABLE

SKU: 284303-2303

Welcome, curves. This round end table is a petite version of our circular cocktail table, adding the same contrasting visual element that breaks up blocky living spaces with its organic curves. Solid ash wood construction is finished in oiled oak veneer that showcases the beauty of visible wood grain, and the high-low texture of the top surface adds an unexpected and subtle texture that honors the feel of natural materials