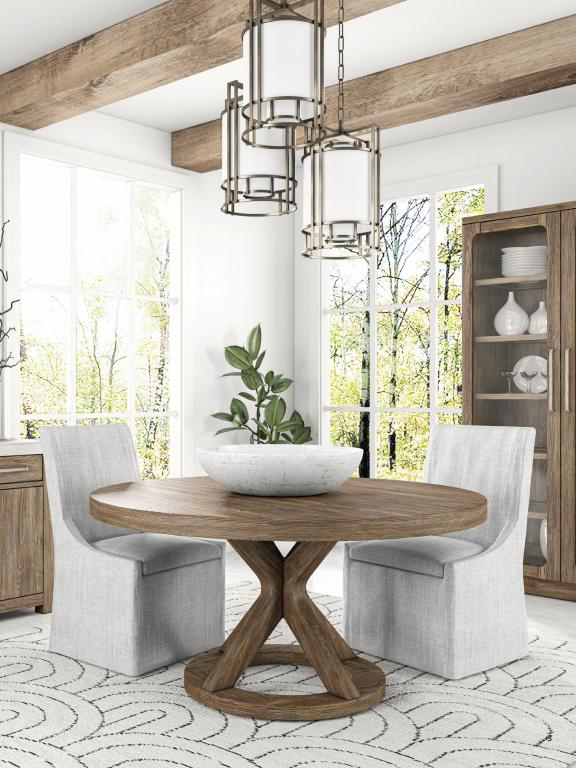

### ROUND DINING TABLE

SKU: 284225-2303

Now serving sophisticated boho style every hour of the day, this round dining table celebrates natural materials in a sculptural aesthetic. Rising from a boldly angular base, a hefty solid ash wood top comfortably seats four and is finished in a rich, oiled oak style veneer.

#### DISPLAY CABINET

SKU: 284240-2303

Rising to an impressive height, this 88" cabinet is almost as striking as the objects showcased inside.

A pair of framed glass doors opens to reveal five ample wood-framed glass shelves, perfect for displaying the eclectic treasures of a globetraveling lifestyle. The solid ash wood construction is beautifully veneered in knotty oak with a highly visible grain, complementing the emphasis in natural materials