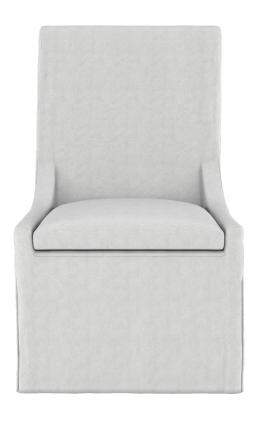

## *SIDE CHAIR* **SKU: 284204-2303**

This upholstered side chair from the Stockyard collection brings rustic sophistication to the table, combining a sturdy frame of solid ash solid wood veneered in knotty oak with a finely tailored fabric seat.