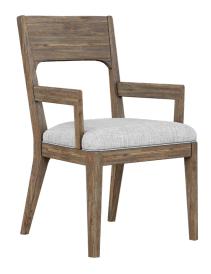

#### *ARM CHAIR* SKU: 284205-2303

An instant classic in the making, this upholstered arm chair is an eye-catching addition to the head of your dining table. A sturdy frame of solid ash solid wood veneered in knotty oak is perfectly complemented by the sophistication of a finely tailored fabric seat.