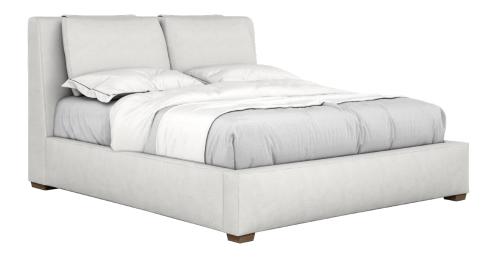

### UPHOLSTERED SHELTER BED

SKU: 284126-2303

Rest well in fully upholstered comfort. The frame of this shelter bed is wrapped in a tightly fitted slipcover with cushion overlays that envelop you like a cloud, welcoming you to an experience of deep sleep like never before. A hint of this collection's signature oiled oak style veneer peeks from below the bed, adding a touch of hefty wood that grounds this ethereal bed.