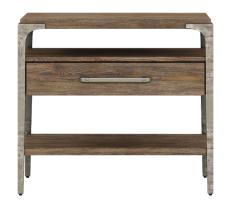

#### **NIGHTSTAND**

SKU: 284141-2303

Dream of your next adventures with this stylish nightstand beside you. Two shelves and one drawer provide just the right amount of storage for bedside necessities, presented in a rustic contemporary style. The legs are crafted from sturdy metallic cast resin, while the ash solids and oak veneer are finished in a warm, oiled oak style.