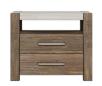

#### **NIGHTSTAND**

SKU: 284141-2303

Dream of your next adventures with this stylish nightstand beside you. Two shelves and one drawer provide just the right amount of storage for bedside necessities, presented in a rustic contemporary style. The legs are crafted from sturdy metallic cast resin, while the ash solids and oak veneer are finished in a warm, oiled oak style.