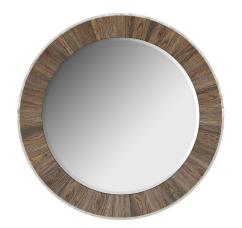

### ROUND MIRROR

SKU: 284123-2303

This striking mirror is framed in wood in a radiating pattern, surrounded by a metallic cast resin trim. The round glass with an elegantly beveled edge evokes the viewpoint of a world traveler, gazing out on far-flung locales through the porthole of a ship or window of a plane.