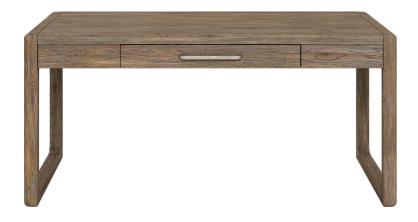

### WRITING DESK

SKU: 284421-2303

Work in style with this modern oak veneer desk, featuring the sleek lines and subtly rounded edges that are the hallmark of this collection. A central drawer provides convenient storage space for all your office essentials. Additionally, this desk can be attached to our Stockyard Bookcase to create the ultimate practical work space.