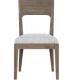

## *SIDE CHAIR* **SKU: 284204-2303**

This upholstered side chair from the Stockyard collection brings rustic sophistication to the table, combining a sturdy frame of solid ash solid wood veneered in knotty oak with a finely tailored fabric seat.