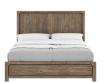

## PANEL BED SKU: 284146-2303

This striking panel bed is just the right size to bring drama to the bedroom, presenting the beauty and texture of knotty wood grain in an overscale frame that takes center stage. The bed is constructed of ash solids with a warm, oiled oak style veneer, and features the subtly rounded corners that are the hallmark of this collection.