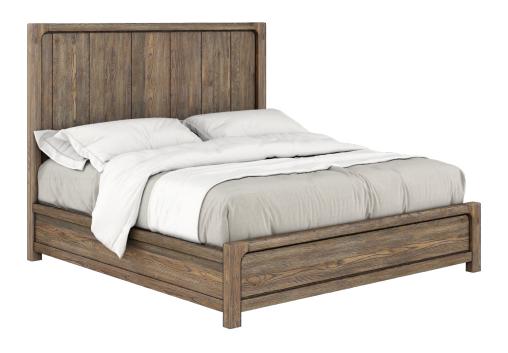

## PANEL BED SKU: 284146-2303

This striking panel bed is just the right size to bring drama to the bedroom, presenting the beauty and texture of knotty wood grain in an overscale frame that takes center stage. The bed is constructed of ash solids with a warm, oiled oak style veneer, and features the subtly rounded corners that are the hallmark of this collection.