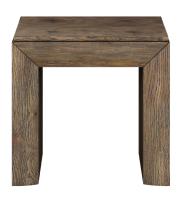

### SQUARE END TABLE

SKU: 284304-2303

Geometric forms are the building blocks of a well-constructed living space. This cocktail table is simplified down to a modern square form, providing a perfect complement to this collection's rectangular cocktail table. The solid ash construction resembles the weighty feel of rustic wood beams, while the table's oiled oak style veneer offers an attractive element of luxury with its striking oyster cut top surface.