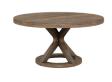

### ROUND DINING TABLE

SKU: 284225-2303

Now serving sophisticated boho style every hour of the day, this round dining table celebrates natural materials in a sculptural aesthetic. Rising from a boldly angular base, a hefty solid ash wood top comfortably seats four and is finished in a rich, oiled oak style veneer.