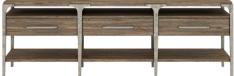

### ENTERTAINMENT CONSOLE

SKU: 284423-2303

Enjoy your modern technology with this rustic entertainment piece that blends the best of both worlds. This generously proportioned 80" console showcases legs crafted from sturdy metallic cast resin, while the solid ash frame and beautifully grained veneer are finished in a warm, oiled oak style. Three drawers and an open compartment provide plenty of storage for all your living room essentials, and the piece includes convenient wire management for electronic devices.