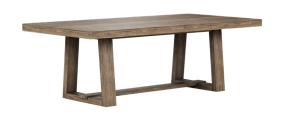

### TRESTLE DINING TABLE

SKU: 284238-2303

Simply bold and beautiful, the generously proportioned Stockyard dining table is as perfectly suited to family dinners as it is to lavish entertaining. Its angled trestle base creates visual interest and architectural appeal from the ground up, supporting a spacious dining surface that can comfortably seat up to eight. The 90" top can be extended to 114" with a removable leaf, and is finished in a warm, oiled oak style veneer.