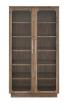

#### DISPLAY CABINET

SKU: 284240-2303

Rising to an impressive height, this 88" cabinet is almost as striking as the objects showcased inside.

A pair of framed glass doors opens to reveal five ample wood-framed glass shelves, perfect for displaying the eclectic treasures of a globetraveling lifestyle. The solid ash wood construction is beautifully veneered in knotty oak with a highly visible grain, complementing the emphasis in natural materials