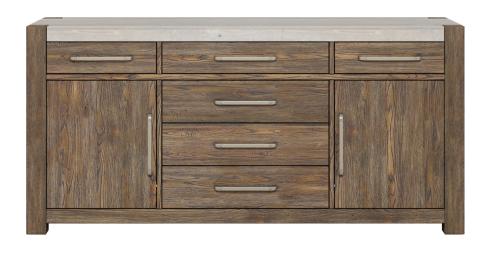

### CREDENZA

SKU: 284252-2303

Just as in the natural world, beauty can be found at the intersection of stone and wood. This generously proportioned credenza is defined by sturdy ash solid construction featuring clean modern lines, supporting a hefty travertine stone top that adds a touch of rustic yet refined luxury. Behind its two oak veneer doors, one adjustable shelf and one adjustable/reversible wine shelf present versatile storage options for all your entertaining necessities, while six ample drawers provide plenty of space for any additional accessories.