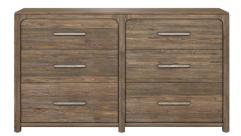

#### DRESSER SKU: 284131-2303

Casual boho style meets streamlined modern design in the Stockyard collection, inspired by a global eclectic aesthetic. The sturdy, overscale form of this dresser is constructed from ash solids with an oak veneer, perfectly complemented by large drawer hardware that adds a touch of metallic shine. Six drawers provide ample storage space, and the bottom drawers are lined in aromatic cedar.