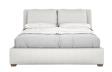

### UPHOLSTERED SHELTER BED

SKU: 284126-2303

Rest well in fully upholstered comfort. The frame of this shelter bed is wrapped in a tightly fitted slipcover with cushion overlays that envelop you like a cloud, welcoming you to an experience of deep sleep like never before. A hint of this collection's signature oiled oak style veneer peeks from below the bed, adding a touch of hefty wood that grounds this ethereal bed.