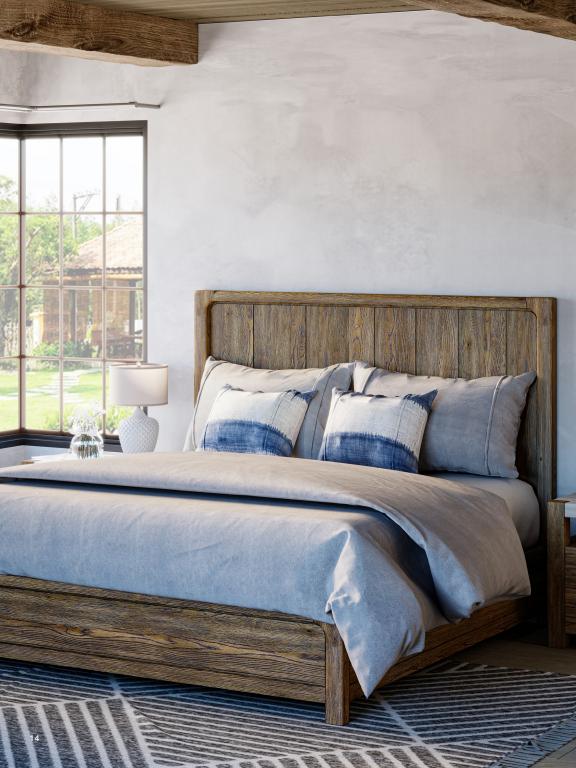

## PANEL BED SKU: 284146-2303

This striking panel bed is just the right size to bring drama to the bedroom, presenting the beauty and texture of knotty wood grain in an overscale frame that takes center stage. The bed is constructed of ash solids with a warm, oiled oak style veneer, and features the subtly rounded corners that are the hallmark of this collection.