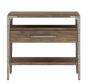

#### **NIGHTSTAND**

SKU: 284141-2303

Dream of your next adventures with this stylish nightstand beside you. Two shelves and one drawer provide just the right amount of storage for bedside necessities, presented in a rustic contemporary style. The legs are crafted from sturdy metallic cast resin, while the ash solids and oak veneer are finished in a warm, oiled oak style.