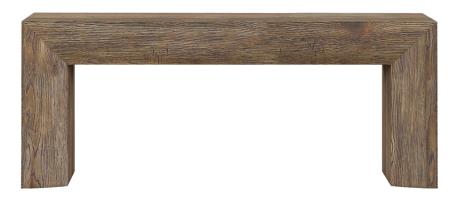

### CONSOLE TABLE

SKU: 284314-2303

Don't be deceived by its simplicity, this hefty rectangular console table was born to stand out from the crowd. Its generous 74" length and modern, blocky construction makes this table the centerpiece of any hallway, living space or bedroom, with plenty of area for lamps and decorative accessories. The blocky construction from solid ash wood blends rustic and modern styles, while the table's oiled oak style veneer offers an attractive element of luxury with its striking oyster cut top surface.