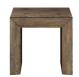

#### ROUND END TABLE

SKU: 284303-2303

Welcome, curves. This round end table is a petite version of our circular cocktail table, adding the same contrasting visual element that breaks up blocky living spaces with its organic curves. Solid ash wood construction is finished in oiled oak veneer that showcases the beauty of visible wood grain, and the high-low texture of the top surface adds an unexpected and subtle texture that honors the feel of natural materials