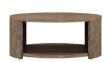

### ROUND COCKTAIL TABLE

SKU: 284302-2303

Make entertaining an easygoing experience with a circular coffee table that draws the eye to the center of your living room. Its round form breaks up blocky spaces with a contrasting visual element, while encouraging the effortless flow of foot traffic around its curves. Solid ash wood construction is veneered in knotty oak that highlights the beauty of visible wood grain, and the highlow texture of the top surface adds an unexpected and subtle texture that celebrates the organic feel of natural materials.