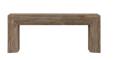

### RECTANGULAR COCKTAIL TABLE

SKU: 284300-2303

Simplicity is a hallmark of true beauty. This cocktail table is streamlined down to its essential elements, in a rectangular form that adds weight and presence to any living space. The solid ash construction resembles the hefty convergence of rustic wood beams, while the table's oiled oak style veneer presents an eye-catching element of luxury with a striking oyster cut top surface.