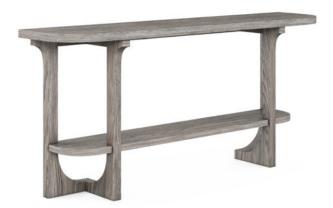

## VAULT SOFA TABLE

SKU: 285314-2354

Artistry and fine craftsmanship is on display in every corner of this 70Ó console table, inspired by the structure of modern architecture. This piece features solid poplar construction, veneered in oak with a soft grey mink finish. A lower shelf provides additional space for baskets, bins, or other decorative accessories. This versatile table can be used in an entryway, living room, or in the bedroom.

Collection: Vault Dimensions in Centimeters: w-177.8 x d-45.7 x h-81.3 Dimensions in Inches: w-70 x d-18 x h-32 Features: Style: New Traditional Finish: Mink Materials: Parawood Solids, White Oak veneers One (1) fixed shelf (60-in W x 15-in D; Height Clearance: 18.25-in) Weight: 93.7