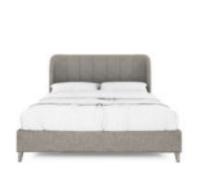

## **VAULT QUEEN UPHOLSTERED SHELTER BED**

**SKU:** 285125-2354

Comforting curves meet the solidity and strength of modern architecture. This impressive bed softens its bold lines with a fully upholstered frame wrapped in soft grey polyester chenille, for a comfortable sheltered nightÕs sleep like no other.

Collection: Vault

**Dimensions in Centimeters:** w-170.18 x d-226.06 x

h-147.32

**Dimensions in Inches:** w-67 x d-89 x h-58

Features: Style: New Traditional

Finish: Mink

Materials: Parawood Solids, Foam, Fabric
Upholstered channeled headboard with curved sides
Full upholstered, low profile footboard and side rails
Textured chenille fabric in a soft grey colorway

Tapered wood legs

Box spring required (Height from floor to top of rails: 7.25-

in)

Under bed clearance: 5.25-in H

Weight: 142