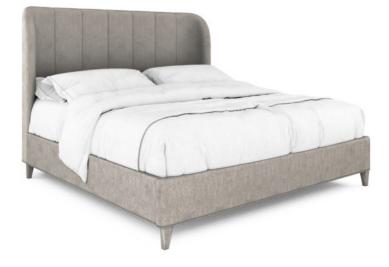

## **VAULT QUEEN UPHOLSTERED SHELTER BED**

**SKU:** 285125-2354

Comforting curves meet the solidity and strength of modern architecture. This impressive bed softens its bold lines with a fully upholstered frame wrapped in soft grey polyester chenille, for a comfortable sheltered nightÕs sleep like no other.

Collection: Vault

**Dimensions in Centimeters:** w-170.18 x d-226.06 x

h-147.32

**Dimensions in Inches:** w-67 x d-89 x h-58

Features: Style: New Traditional

Finish: Mink

Materials: Parawood Solids, Foam, Fabric
Upholstered channeled headboard with curved sides
Full upholstered, low profile footboard and side rails
Textured chenille fabric in a soft grey colorway

Tapered wood legs

Box spring required (Height from floor to top of rails: 7.25-

in)

Under bed clearance: 5.25-in H

Weight: 142