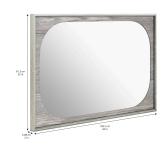

## VAULT LANDSCAPE MIRROR

SKU: 285121-2354

Double the visual impact with this landscape mirror that can be hung either horizontally or vertically, featuring a rounded poplar frame enclosed in a metallic rectangular frame. The combination of oak veneer and a warm grey mink finish delivers an impactful modern aesthetic that suits a variety of styles.

Collection: Vault Dimensions in Centimeters: w-109.2 x d-5.08 x h-81.3 Dimensions in Inches: w-43 x d-2 x h-32 Features: Style: New Traditional Finish: Mink Materials: Parawood Solids White Oak veneers, Glass Wood frame mirror with an antique silver trim Can be wall hung, or attaches to matching dresser with included supports Can be hung horizontally or vertically Weight: 41.89