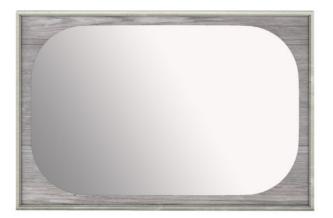

## VAULT LANDSCAPE MIRROR

SKU: 285121-2354

Double the visual impact with this landscape mirror that can be hung either horizontally or vertically, featuring a rounded poplar frame enclosed in a metallic rectangular frame. The combination of oak veneer and a warm grey mink finish delivers an impactful modern aesthetic that suits a variety of styles.

Collection: Vault Dimensions in Centimeters: w-109.2 x d-5.08 x h-81.3 Dimensions in Inches: w-43 x d-2 x h-32 Features: Style: New Traditional Finish: Mink Materials: Parawood Solids White Oak veneers, Glass Wood frame mirror with an antique silver trim Can be wall hung, or attaches to matching dresser with included supports Can be hung horizontally or vertically Weight: 41.89