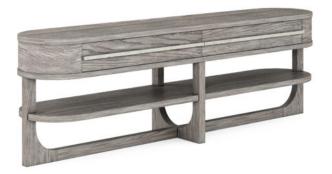

## VAULT CONSOLE TABLE

SKU: 285422-2354

Drawing inspiration from modern architecture, this console features the support arches and rounded forms that are the signature style of this collection. Two drawers provide plenty of storage space and feature contemporary oversized drawer pulls in a metallic finish, and a convenient lower shelf provides additional space for storage or decor.

Collection: Vault Dimensions in Centimeters: w-206.3 x d-43.2 x h-66.1 Dimensions in Inches: w-81.2 x d-17 x h-26 Features: Style: New Traditional Finish: Mink Materials: Parawood Solids, White Oak veneers Two (2) drawers for storage (30.25-in W x 14-in D x 4.4-in H) Drawers feature dovetail construction and soft close metal drawer glides Horizontal wood hardware in a sliver finish One (1) fixed shelf below drawers (80.5-in W x 16.25-in D; Height Clearance: 7.25-in) Weight: 130.08