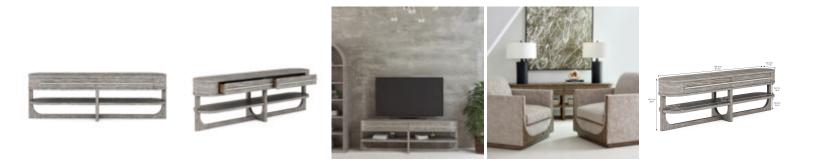

## VAULT CONSOLE TABLE

SKU: 285422-2354

Drawing inspiration from modern architecture, this console features the support arches and rounded forms that are the signature style of this collection. Two drawers provide plenty of storage space and feature contemporary oversized drawer pulls in a metallic finish, and a convenient lower shelf provides additional space for storage or decor.

Collection: Vault Dimensions in Centimeters: w-206.3 x d-43.2 x h-66.1 Dimensions in Inches: w-81.2 x d-17 x h-26 Features: Style: New Traditional Finish: Mink Materials: Parawood Solids, White Oak veneers Two (2) drawers for storage (30.25-in W x 14-in D x 4.4-in H) Drawers feature dovetail construction and soft close metal drawer glides Horizontal wood hardware in a sliver finish One (1) fixed shelf below drawers (80.5-in W x 16.25-in D; Height Clearance: 7.25-in) Weight: 130.08