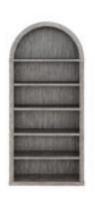

## **VAULT BOOKCASE**

**SKU:** 285401-2354

Books are the gateway to the imagination, and this attractive bookcase is the perfect complement to any reader's collection. Reminiscent of a classic arched doorway, this 92" piece is crafted from poplar solids veneered in oak with a soft grey mink finish, featuring one fixed shelf and three adjustable shelves that offer enough storage space to display books and decorative objects to your heart's content.

**Collection:** Vault

**Dimensions in Centimeters:** w-108 x d-46.4 x h-233.7 **Dimensions in Inches:** w-42.5 x d-18.25 x h-92

Features: Style: New Traditional

Finish: Mink

Materials: Parawood Solids, White Oak veneers Three (3) adjustable shelves and two (2) fixed shelves (40-in

W x 15.5-in D)

Base features adjustable levelers Can attach bookshelf to the matching desk

Weight: 168.67