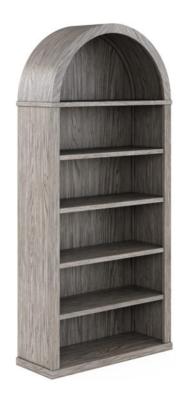

## **VAULT BOOKCASE**

**SKU:** 285401-2354

Books are the gateway to the imagination, and this attractive bookcase is the perfect complement to any reader's collection. Reminiscent of a classic arched doorway, this 92" piece is crafted from poplar solids veneered in oak with a soft grey mink finish, featuring one fixed shelf and three adjustable shelves that offer enough storage space to display books and decorative objects to your heart's content.

**Collection:** Vault

**Dimensions in Centimeters:** w-108 x d-46.4 x h-233.7 **Dimensions in Inches:** w-42.5 x d-18.25 x h-92

Features: Style: New Traditional

Finish: Mink

Materials: Parawood Solids, White Oak veneers Three (3) adjustable shelves and two (2) fixed shelves (40-in

W x 15.5-in D)

Base features adjustable levelers Can attach bookshelf to the matching desk

Weight: 168.67