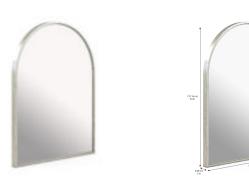

**Collection:** Vault

**Dimensions in Centimeters:** w-91.44 x d-5.08 x h-137.16

**Dimensions in Inches:** w-36 x d-2 x h-54 **Features:** Style: New Traditional

Finish: Mink

Materials: Metal, Glass

Metal frame featuring an arch-crowned top