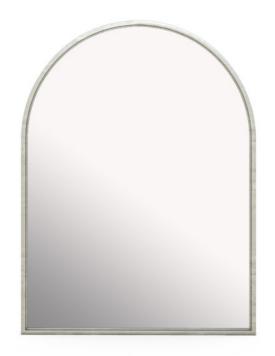

## **VAULT ACCENT MIRROR**

SKU: 285120-1226

Gaze through this arch to a bright new future in this graceful tribute to modern architecture. A 32in x 43in mirror is enclosed in a classically arched frame reminiscent of doors and windows, finished in an antique metal tone that adds a subtle touch of shine to any entryway, living room or vanity.

**Collection:** Vault

**Dimensions in Centimeters:** w-91.44 x d-5.08 x h-137.16

**Dimensions in Inches:** w-36 x d-2 x h-54 **Features:** Style: New Traditional

Finish: Mink

Materials: Metal, Glass

Metal frame featuring an arch-crowned top