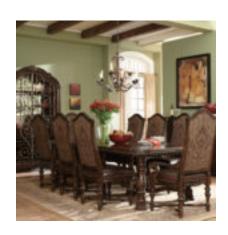

## **VALENCIA TRESTLE DINING TABLE**

SKU: 209221-2304

The show-stopping three-point bases of the Valencia
Trestle Dining Table are intricately carved and ornamented
with beautiful cast metal scrollwork. The robust top is
surrounded with carved rope molding and is elaborately
inlaid with walnut, pine and oak veneers, beautifully
finished in multi-step, warm, hand-distressed finish. Inlaid
leaves expand the tableOs seating capacity.

**Dimensions in Centimeters:** w-325.12 x d-121.6 x h-79.4 **Dimensions in Inches:** w-128 x d-47.9 x h-31.26

**Features:** Style: Traditional Finish(es):

Weight: 319