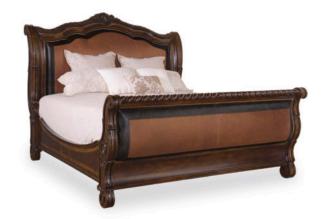

## VALENCIA QUEEN UPHOLSTERED SLEIGH BED

SKU: 209145-2304

Fit for a Spanish grandee, the Valencia Queen Upholstered Sleigh Bed has beautifully tailored leather upholstery at foot and head. The upholstery is beautifully framed in deep molding and robust carving; the headboard upholstery is further embellished with nail head trim. This bed is constructed of radiata solids, veneered in walnut, pine and oak, and finished in multi-step, warm, hand-distressed finish. The bed is also available in King and California King sizes.