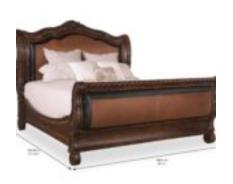

## VALENCIA QUEEN UPHOLSTERED SLEIGH BED

SKU: 209145-2304

Fit for a Spanish grandee, the Valencia Queen Upholstered Sleigh Bed has beautifully tailored leather upholstery at foot and head. The upholstery is beautifully framed in deep molding and robust carving; the headboard upholstery is further embellished with nail head trim. This bed is constructed of radiata solids, veneered in walnut, pine and oak, and finished in multi-step, warm, hand-distressed finish. The bed is also available in King and California King sizes.

Dimensions in Centimeters:  $w-168.91 \times d-256.59 \times h-182.4$ Dimensions in Inches:  $w-66.5 \times d-101.02 \times h-71.81$ 

**Features:** Style: Traditional Finish(es):

Weight: 220