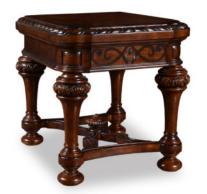

## **VALENCIA END TABLE**

**SKU:** 209303-2304

From the rope carving around its inlaid top to the finial resting at the crossing of its X-stretchers, the Valencia End Table is a masterpiece of thoughtful detail. The compact table is the perfect size for a lamp or a display of treasures; a drawer provides extra storage. The table is made of radiata solids and oak, pine and walnut veneers beautifully finished in a hand-distressed, multi-step process.

**Dimensions in Centimeters:** w-78.74 x d-66.6 x h-66.6 **Dimensions in Inches:** w-31 x d-25.9 x h-26.2

> **Features:** Style: Traditional Finish(es):

> > Weight: 66