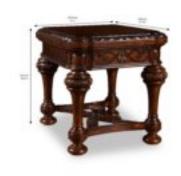

## **VALENCIA END TABLE**

**SKU:** 209303-2304

From the rope carving around its inlaid top to the finial resting at the crossing of its X-stretchers, the Valencia End Table is a masterpiece of thoughtful detail. The compact table is the perfect size for a lamp or a display of treasures; a drawer provides extra storage. The table is made of radiata solids and oak, pine and walnut veneers beautifully finished in a hand-distressed, multi-step process.

**Dimensions in Centimeters:** w-78.74 x d-66.6 x h-66.6 **Dimensions in Inches:** w-31 x d-25.9 x h-26.2

> **Features:** Style: Traditional Finish(es):

> > Weight: 66