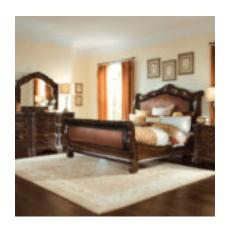

## VALENCIA EASTERN KING UPHOLSTERED SLEIGH BED

SKU: 209146-2304

Fit for a Spanish grandee, the Valencia King Upholstered Sleigh Bed has beautifully tailored leather upholstery at foot and head. The upholstery is framed in deep molding and robust carving; the headboard upholstery is further embellished with nail head trim. This bed is constructed of radiata solids, veneered in walnut, pine and oak, and finished in a multi-step, warm, hand-distressed finish. The bed is also available in Queen and California King sizes.

**Dimensions in Centimeters:** w-209.6 x d-258.65 x h-188.49 **Dimensions in Inches:** w-82.52 x d-101.83 x h-74.21

**Features:** Style: Traditional Finish(es):

Weight: 303.6