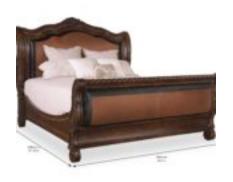

## VALENCIA EASTERN KING UPHOLSTERED SLEIGH BED

SKU: 209146-2304

Fit for a Spanish grandee, the Valencia King Upholstered Sleigh Bed has beautifully tailored leather upholstery at foot and head. The upholstery is framed in deep molding and robust carving; the headboard upholstery is further embellished with nail head trim. This bed is constructed of radiata solids, veneered in walnut, pine and oak, and finished in a multi-step, warm, hand-distressed finish. The bed is also available in Queen and California King sizes.

**Dimensions in Centimeters:** w-209.6 x d-258.65 x h-188.49 **Dimensions in Inches:** w-82.52 x d-101.83 x h-74.21

**Features:** Style: Traditional Finish(es):

Weight: 303.6