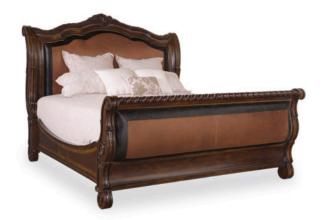

## VALENCIA EASTERN KING UPHOLSTERED SLEIGH BED

SKU: 209146-2304

Fit for a Spanish grandee, the Valencia King Upholstered Sleigh Bed has beautifully tailored leather upholstery at foot and head. The upholstery is framed in deep molding and robust carving; the headboard upholstery is further embellished with nail head trim. This bed is constructed of radiata solids, veneered in walnut, pine and oak, and finished in a multi-step, warm, hand-distressed finish. The bed is also available in Queen and California King sizes.

**Dimensions in Centimeters:** w-209.6 x d-258.65 x h-188.49 **Dimensions in Inches:** w-82.52 x d-101.83 x h-74.21

**Features:** Style: Traditional Finish(es):

Weight: 303.6