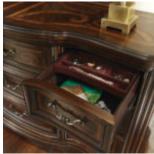

## **VALENCIA DRESSER**

SKU: 209130-2304

The handsome nine-drawer Valencia Dresser brings together the bold Mediterranean details that are the hallmark of the beautiful Valencia Collection: graceful shaping, custom cast-metal hardware, hand carved beading, and intricate inlays, all enhanced with a rich multi-step hand distressed finish. The top left facing drawer has a drop-down front for easy storage of A/V components.