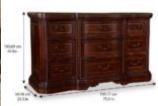

## **VALENCIA DRESSER**

SKU: 209130-2304

The handsome nine-drawer Valencia Dresser brings together the bold Mediterranean details that are the hallmark of the beautiful Valencia Collection: graceful shaping, custom cast-metal hardware, hand carved beading, and intricate inlays, all enhanced with a rich multi-step hand distressed finish. The top left facing drawer has a drop-down front for easy storage of A/V components.

Dimensions in Centimeters: w-191.77  $\times$  d-59.18  $\times$  h-103.89

**Dimensions in Inches:** w-75.5 x d-23.3 x h-40.9 **Features:** Style:

Traditional Finish(es):

**Weight:** 299.2