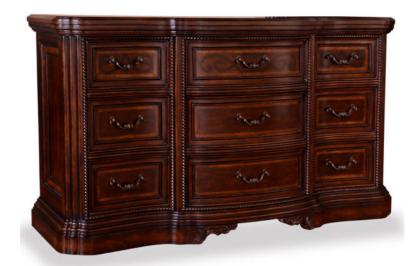

## **VALENCIA DRESSER**

SKU: 209130-2304

The handsome nine-drawer Valencia Dresser brings together the bold Mediterranean details that are the hallmark of the beautiful Valencia Collection: graceful shaping, custom cast-metal hardware, hand carved beading, and intricate inlays, all enhanced with a rich multi-step hand distressed finish. The top left facing drawer has a drop-down front for easy storage of A/V components.

Dimensions in Centimeters: w-191.77  $\times$  d-59.18  $\times$  h-103.89

**Dimensions in Inches:** w-75.5 x d-23.3 x h-40.9 **Features:** Style:

Traditional Finish(es):

**Weight:** 299.2