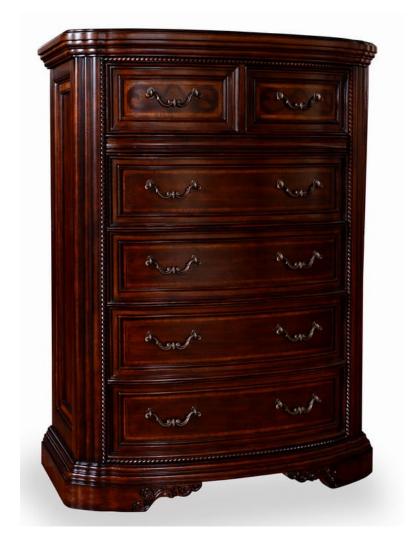

## **VALENCIA DRAWER CHEST**

SKU: 209150-2304

The six-drawer Valencia Drawer Chest packs a lot of storageÑand a lot of robust styleÑonto one compact footprint. The gently bowed front is framed in delicate rope molding; the drawer faces are inlaid in oak, walnut and pine veneers and embellished with elegant custom cast metal drawer pulls. ThereÕs a secret too: the rail below the two top drawers opens to reveal hidden jewelry storage, and the sides open to revalue additional storage. The chest wears in a multi-step, warm, hand-distressed finish.