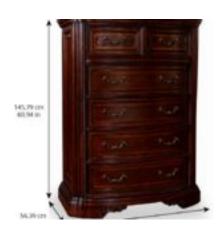

Dimensions in Centimeters:  $w-116.1 \times d-56.39 \times h-154.79$ Dimensions in Inches:  $w-45.71 \times d-22.2 \times h-60.94$ 

> **Features:** Style: Traditional Finish(es):

Weight: 231