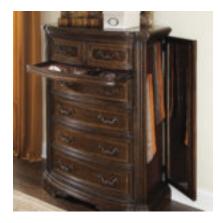

## **VALENCIA DRAWER CHEST**

SKU: 209150-2304

The six-drawer Valencia Drawer Chest packs a lot of storageÑand a lot of robust styleÑonto one compact footprint. The gently bowed front is framed in delicate rope molding; the drawer faces are inlaid in oak, walnut and pine veneers and embellished with elegant custom cast metal drawer pulls. ThereÕs a secret too: the rail below the two top drawers opens to reveal hidden jewelry storage, and the sides open to revalue additional storage. The chest wears in a multi-step, warm, hand-distressed finish.