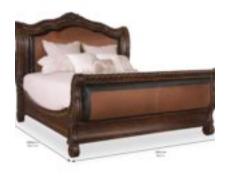

## VALENCIA CALIFORNIA KING UPHOLSTERED SLEIGH BED

SKU: 209147-2304

Fit for a Spanish grandee, the Valencia California King Upholstered Sleigh Bed has beautifully tailored leather upholstery at foot and head. The upholstery is framed in deep molding and robust carving; the headboard upholstery is further embellished with nail head trim. This bed is constructed of radiata solids, veneered in walnut, pine and oak, and finished in a multi-step, warm, hand-distressed finish. The bed is also available in Queen and King sizes.

Dimensions in Centimeters: w-209.6 x d-268.66 x h-188.49 Dimensions in Inches: w-82.52 x d-105.77 x h-74.21 Features: Style: Traditional Finish(es):

Weight: 310.2