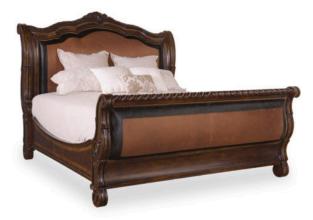

## VALENCIA CALIFORNIA KING UPHOLSTERED SLEIGH BED

SKU: 209147-2304

Fit for a Spanish grandee, the Valencia California King Upholstered Sleigh Bed has beautifully tailored leather upholstery at foot and head. The upholstery is framed in deep molding and robust carving; the headboard upholstery is further embellished with nail head trim. This bed is constructed of radiata solids, veneered in walnut, pine and oak, and finished in a multi-step, warm, hand-distressed finish. The bed is also available in Queen and King sizes.