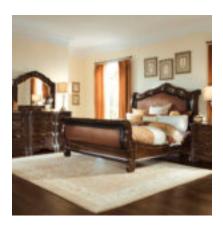

## VALENCIA CALIFORNIA KING UPHOLSTERED SLEIGH BED

SKU: 209147-2304

Fit for a Spanish grandee, the Valencia California King Upholstered Sleigh Bed has beautifully tailored leather upholstery at foot and head. The upholstery is framed in deep molding and robust carving; the headboard upholstery is further embellished with nail head trim. This bed is constructed of radiata solids, veneered in walnut, pine and oak, and finished in a multi-step, warm, hand-distressed finish. The bed is also available in Queen and King sizes.