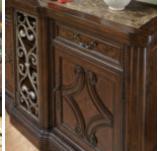

## **VALENCIA BUFFET**

**SKU:** 209251-2304

Design in the grand manner: the Valencia Buffet has richly detailed carving, intricate inlays, a stone inset top, decorative metalwork, and a glowing hand-distressed multistep finish. Inside, however, the Valencia Buffet offers plenty of function. Two upper drawers are roomy and useful; the left front drawer comes with a silverware tray. The two side cabinets each have an adjustable and the narrow center cabinet has four more.