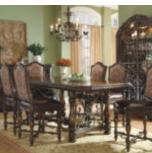

## **VALENCIA BUFFET**

**SKU:** 209251-2304

Design in the grand manner: the Valencia Buffet has richly detailed carving, intricate inlays, a stone inset top, decorative metalwork, and a glowing hand-distressed multistep finish. Inside, however, the Valencia Buffet offers plenty of function. Two upper drawers are roomy and useful; the left front drawer comes with a silverware tray. The two side cabinets each have an adjustable and the narrow center cabinet has four more.