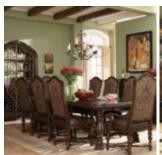

## **VALENCIA BUFFET**

**SKU:** 209251-2304

Design in the grand manner: the Valencia Buffet has richly detailed carving, intricate inlays, a stone inset top, decorative metalwork, and a glowing hand-distressed multistep finish. Inside, however, the Valencia Buffet offers plenty of function. Two upper drawers are roomy and useful; the left front drawer comes with a silverware tray. The two side cabinets each have an adjustable and the narrow center cabinet has four more.