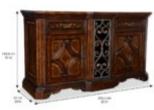

## **VALENCIA BUFFET**

**SKU:** 209251-2304

Design in the grand manner: the Valencia Buffet has richly detailed carving, intricate inlays, a stone inset top, decorative metalwork, and a glowing hand-distressed multistep finish. Inside, however, the Valencia Buffet offers plenty of function. Two upper drawers are roomy and useful; the left front drawer comes with a silverware tray. The two side cabinets each have an adjustable and the narrow center cabinet has four more.

**Dimensions in Centimeters:** w-208.3 x d-61 x h-116.9 **Dimensions in Inches:** w-82 x d-24 x h-46

**Features:** Style: Traditional Finish(es):

Weight: 314.6