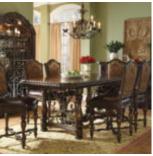

## **VALENCIA BUFFET**

**SKU:** 209251-2304

Design in the grand manner: the Valencia Buffet has richly detailed carving, intricate inlays, a stone inset top, decorative metalwork, and a glowing hand-distressed multistep finish. Inside, however, the Valencia Buffet offers plenty of function. Two upper drawers are roomy and useful; the left front drawer comes with a silverware tray. The two side cabinets each have an adjustable and the narrow center cabinet has four more.