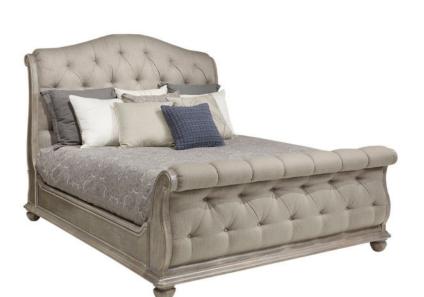

## SUMMER CREEK SHOALS QUEEN UPHOLSTERED TUFTED SLEIGH BED

**SKU:** 251125-1303

With all the inviting heft of a Victorian chesterfield sofa, the Shoals Tufted Sleigh Bed features deep button-tufting and exaggerated rolls and arches on headboard and footboard.

The oak side panels and lower rails are detailed with molding and finished in a scrubbed stain that brings out the grain of the wood.

**Collection:** Summer Creek

Dimensions in Centimeters:  $w-175.26 \times d-277.62 \times d$ 