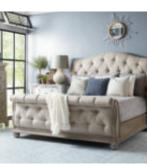

## SUMMER CREEK SHOALS QUEEN UPHOLSTERED TUFTED SLEIGH BED

**SKU:** 251125-1303

With all the inviting heft of a Victorian chesterfield sofa, the Shoals Tufted Sleigh Bed features deep button-tufting and exaggerated rolls and arches on headboard and footboard.

The oak side panels and lower rails are detailed with molding and finished in a scrubbed stain that brings out the grain of the wood.

**Collection:** Summer Creek

Dimensions in Centimeters:  $w-175.26 \times d-277.62 \times d$ 