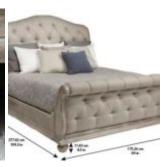

## SUMMER CREEK SHOALS QUEEN UPHOLSTERED TUFTED SLEIGH BED

**SKU:** 251125-1303

With all the inviting heft of a Victorian chesterfield sofa, the Shoals Tufted Sleigh Bed features deep button-tufting and exaggerated rolls and arches on headboard and footboard.

The oak side panels and lower rails are detailed with molding and finished in a scrubbed stain that brings out the grain of the wood.

**Collection:** Summer Creek

Dimensions in Centimeters:  $w-175.26 \times d-277.62 \times d$ 

h-210.19

**Dimensions in Inches:** w-69 x d-109.3 x h-82.75

Features: Style: Cottage, Bungalow

Material(s): Flakey Cathedral Oak Veneer, Parawood Solids,

Foam, Fabric Finish(es): Scrubbed Oak

**Weight:** 247.5