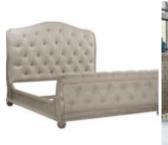

## SUMMER CREEK SHOALS QUEEN UPHOLSTERED TUFTED SLEIGH BED

**SKU:** 251125-1303

With all the inviting heft of a Victorian chesterfield sofa, the Shoals Tufted Sleigh Bed features deep button-tufting and exaggerated rolls and arches on headboard and footboard.

The oak side panels and lower rails are detailed with molding and finished in a scrubbed stain that brings out the grain of the wood.

**Collection:** Summer Creek

Dimensions in Centimeters:  $w-175.26 \times d-277.62 \times d$ 