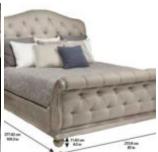

## SUMMER CREEK SHOALS KING UPHOLSTERED TUFTED SLEIGH BED

**SKU:** 251126-1303

With all the inviting heft of a Victorian chesterfield sofa, the Shoals Tufted Sleigh Bed features deep button-tufting and exaggerated rolls and arches on headboard and footboard.

The oak side panels and lower rails are detailed with molding and finished in a scrubbed stain that brings out the grain of the wood.

**Collection:** Summer Creek

**Dimensions in Centimeters:** w-215.9 x d-277.62 x h-176.53

Dimensions in Inches: w-85  $\times$  d-109.3  $\times$  h-69.5

Features: Style: Cottage, Bungalow

Material(s): Flakey Cathedral Oak Veneer, Parawood Solids,

Foam, Fabric Finish(es): Scrubbed Oak

Weight: 276.1