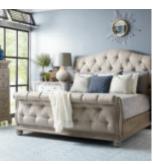

## SUMMER CREEK SHOALS KING UPHOLSTERED TUFTED SLEIGH BED

**SKU:** 251126-1303

With all the inviting heft of a Victorian chesterfield sofa, the Shoals Tufted Sleigh Bed features deep button-tufting and exaggerated rolls and arches on headboard and footboard.

The oak side panels and lower rails are detailed with molding and finished in a scrubbed stain that brings out the grain of the wood.

**Collection:** Summer Creek

**Dimensions in Centimeters:** w-215.9 x d-277.62 x h-176.53

Dimensions in Inches: w-85  $\times$  d-109.3  $\times$  h-69.5

Features: Style: Cottage, Bungalow

Material(s): Flakey Cathedral Oak Veneer, Parawood Solids,

Foam, Fabric Finish(es): Scrubbed Oak

Weight: 276.1