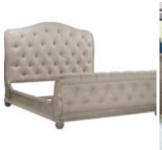

## SUMMER CREEK SHOALS KING UPHOLSTERED TUFTED SLEIGH BED

**SKU:** 251126-1303

With all the inviting heft of a Victorian chesterfield sofa, the Shoals Tufted Sleigh Bed features deep button-tufting and exaggerated rolls and arches on headboard and footboard.

The oak side panels and lower rails are detailed with molding and finished in a scrubbed stain that brings out the grain of the wood.

**Collection:** Summer Creek

**Dimensions in Centimeters:** w-215.9 x d-277.62 x h-176.53

Dimensions in Inches: w-85  $\times$  d-109.3  $\times$  h-69.5

Features: Style: Cottage, Bungalow

Material(s): Flakey Cathedral Oak Veneer, Parawood Solids,

Foam, Fabric Finish(es): Scrubbed Oak

Weight: 276.1