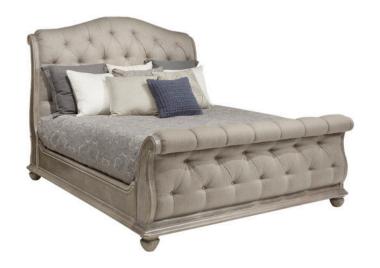

## SUMMER CREEK SHOALS KING UPHOLSTERED TUFTED SLEIGH BED

**SKU:** 251126-1303

With all the inviting heft of a Victorian chesterfield sofa, the Shoals Tufted Sleigh Bed features deep button-tufting and exaggerated rolls and arches on headboard and footboard.

The oak side panels and lower rails are detailed with molding and finished in a scrubbed stain that brings out the grain of the wood.

**Collection:** Summer Creek

**Dimensions in Centimeters:** w-215.9 x d-277.62 x h-176.53

Dimensions in Inches: w-85  $\times$  d-109.3  $\times$  h-69.5

Features: Style: Cottage, Bungalow

Material(s): Flakey Cathedral Oak Veneer, Parawood Solids,

Foam, Fabric Finish(es): Scrubbed Oak

Weight: 276.1