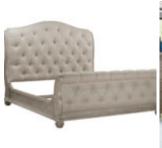

## SUMMER CREEK SHOALS CALIFORNIA KING UPHOLSTERED TUFTED SLEIGH BED

**SKU:** 251127-1303

With all the inviting heft of a Victorian chesterfield sofa, the Shoals Tufted Sleigh Bed features deep button-tufting and exaggerated rolls and arches on headboard and footboard.

The oak side panels and lower rails are detailed with molding and finished in a scrubbed stain that brings out the grain of the wood.

**Collection:** Summer Creek

**Dimensions in Centimeters:** w-215.9 x d-287.78 x h-176.53

Dimensions in Inches: w-85  $\times$  d-113.3  $\times$  h-69.5

Features: Style: Cottage, Bungalow

Material(s): Flakey Cathedral Oak Veneer, Parawood Solids,

Foam, Fabric Finish(es): Scrubbed Oak

Weight: 316.8