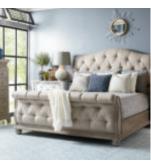

## SUMMER CREEK SHOALS CALIFORNIA KING UPHOLSTERED TUFTED SLEIGH BED

**SKU:** 251127-1303

With all the inviting heft of a Victorian chesterfield sofa, the Shoals Tufted Sleigh Bed features deep button-tufting and exaggerated rolls and arches on headboard and footboard.

The oak side panels and lower rails are detailed with molding and finished in a scrubbed stain that brings out the grain of the wood.

**Collection:** Summer Creek

**Dimensions in Centimeters:** w-215.9 x d-287.78 x h-176.53

Dimensions in Inches: w-85  $\times$  d-113.3  $\times$  h-69.5

Features: Style: Cottage, Bungalow

Material(s): Flakey Cathedral Oak Veneer, Parawood Solids,

Foam, Fabric Finish(es): Scrubbed Oak

Weight: 316.8