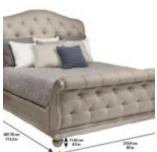

## SUMMER CREEK SHOALS CALIFORNIA KING UPHOLSTERED TUFTED SLEIGH BED

**SKU:** 251127-1303

With all the inviting heft of a Victorian chesterfield sofa, the Shoals Tufted Sleigh Bed features deep button-tufting and exaggerated rolls and arches on headboard and footboard.

The oak side panels and lower rails are detailed with molding and finished in a scrubbed stain that brings out the grain of the wood.

**Collection:** Summer Creek

**Dimensions in Centimeters:** w-215.9 x d-287.78 x h-176.53

Dimensions in Inches: w-85  $\times$  d-113.3  $\times$  h-69.5

Features: Style: Cottage, Bungalow

Material(s): Flakey Cathedral Oak Veneer, Parawood Solids,

Foam, Fabric Finish(es): Scrubbed Oak

Weight: 316.8