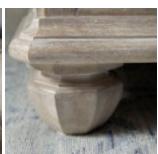

The oak side panels and lower rails are detailed with molding and finished in a scrubbed stain that brings out the grain of the wood.

**Collection:** Summer Creek

**Dimensions in Centimeters:** w-215.9 x d-287.78 x h-176.53