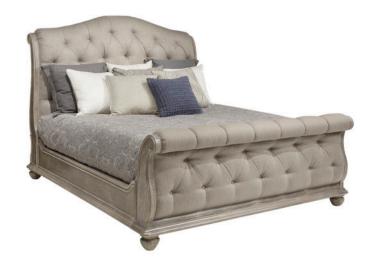

## SUMMER CREEK SHOALS CALIFORNIA KING UPHOLSTERED TUFTED SLEIGH BED

**SKU:** 251127-1303

With all the inviting heft of a Victorian chesterfield sofa, the Shoals Tufted Sleigh Bed features deep button-tufting and exaggerated rolls and arches on headboard and footboard.

The oak side panels and lower rails are detailed with molding and finished in a scrubbed stain that brings out the grain of the wood.

**Collection:** Summer Creek

**Dimensions in Centimeters:** w-215.9 x d-287.78 x h-176.53

Dimensions in Inches: w-85  $\times$  d-113.3  $\times$  h-69.5

Features: Style: Cottage, Bungalow

Material(s): Flakey Cathedral Oak Veneer, Parawood Solids,

Foam, Fabric Finish(es): Scrubbed Oak

Weight: 316.8