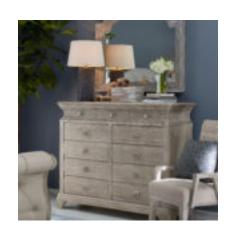

## SUMMER CREEK LIGHT KEEPER'S DRESSER

**SKU:** 251131-1303

The natural beauty of cathedral-sawn flaky oak takes center stage in the exquisitely crafted eleven-drawer Light KeeperŌs Dresser. From top to bottom the dresser is rich with artisanal details: cove molding around the top and base; a concave upper box banded with chevron carving; and wooden pegs on the bracket feet. The scrubbed finish serves to open up the wood and brings out the beauty of the grain

**Collection:** Summer Creek

Dimensions in Centimeters: w-156.46  $\times$  d-50.8  $\times$  h-123.29 Dimensions in Inches: w-61.6  $\times$  d-20  $\times$  h-48.54

Features: Style: Cottage, Bungalow

Material(s): Flakey Cathedral Oak Veneer, Parawood Solids

Finish(es): Scrubbed Oak

Weight: 297