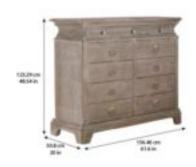

**Collection:** Summer Creek

Dimensions in Centimeters: w-156.46  $\times$  d-50.8  $\times$  h-123.29 Dimensions in Inches: w-61.6  $\times$  d-20  $\times$  h-48.54

Features: Style: Cottage, Bungalow

Material(s): Flakey Cathedral Oak Veneer, Parawood Solids