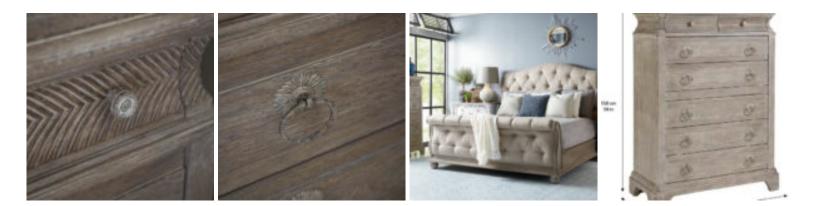

## SUMMER CREEK LIGHT KEEPER'S DRAWER CHEST

SKU: 251150-1303

A delightful piece of Americana, the Light KeeperÕs Chest is crowned with a distinctive concave box, meticulously carved with a chevron pattern. The chest is veneered in cathedral cut oak, lightly scrubbed to bring out the beauty of the grain. The chest has five drawers in the body and two more drawers tucked into the upper box and is detailed with vintage-inspired hardware.

Collection: Summer Creek Dimensions in Centimeters: w-111.81 x d-50.8 x h-150.01 Dimensions in Inches: w-44.02 x d-20 x h-59.06 Features: Style: Cottage, Bungalow Material(s): Flakey Cathedral Oak Veneer, Parawood Solids Finish(es): Scrubbed Oak