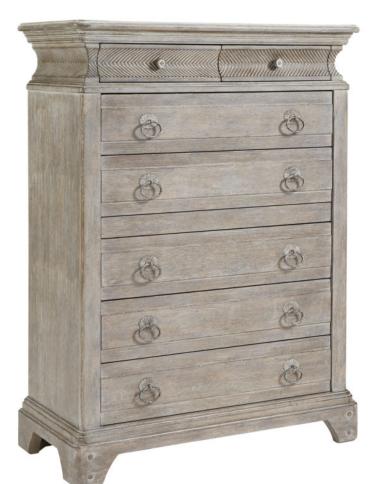

## SUMMER CREEK LIGHT KEEPER'S DRAWER CHEST

SKU: 251150-1303

A delightful piece of Americana, the Light KeeperÕs Chest is crowned with a distinctive concave box, meticulously carved with a chevron pattern. The chest is veneered in cathedral cut oak, lightly scrubbed to bring out the beauty of the grain. The chest has five drawers in the body and two more drawers tucked into the upper box and is detailed with vintage-inspired hardware.

Collection: Summer Creek Dimensions in Centimeters: w-111.81 x d-50.8 x h-150.01 Dimensions in Inches: w-44.02 x d-20 x h-59.06 Features: Style: Cottage, Bungalow Material(s): Flakey Cathedral Oak Veneer, Parawood Solids Finish(es): Scrubbed Oak