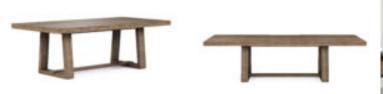

SKU: 284238-2303

Simply bold and beautiful, the generously proportioned Stockyard dining table is as perfectly suited to family dinners as it is to lavish entertaining. Its angled trestle base creates visual interest and architectural appeal from the ground up, supporting a spacious dining surface that can comfortably seat up to eight. The 90Ó top can be extended to 114Ó with a removable leaf, and is finished in a warm, oiled oak style veneer.

Collection: Stockyard Dimensions in Centimeters: w-289.56 x d-116.84 x h-76.2 Dimensions in Inches: w-114 x d-46 x h-30 Features: Style: Transitional Smoked Finish(es):

Weight: 294