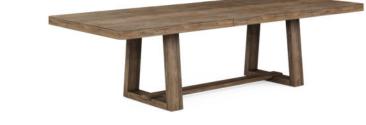

SKU: 284238-2303

Simply bold and beautiful, the generously proportioned Stockyard dining table is as perfectly suited to family dinners as it is to lavish entertaining. Its angled trestle base creates visual interest and architectural appeal from the ground up, supporting a spacious dining surface that can comfortably seat up to eight. The 90Ó top can be extended to 114Ó with a removable leaf, and is finished in a warm, oiled oak style veneer.

Collection: Stockyard Dimensions in Centimeters: w-289.56 x d-116.84 x h-76.2 Dimensions in Inches: w-114 x d-46 x h-30 Features: Style: Transitional Smoked Finish(es):

Weight: 294