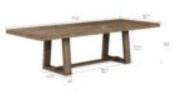

SKU: 284238-2303

Simply bold and beautiful, the generously proportioned Stockyard dining table is as perfectly suited to family dinners as it is to lavish entertaining. Its angled trestle base creates visual interest and architectural appeal from the ground up, supporting a spacious dining surface that can comfortably seat up to eight. The 90Ó top can be extended to 114Ó with a removable leaf, and is finished in a warm, oiled oak style veneer.

Collection: Stockyard Dimensions in Centimeters: w-289.56 x d-116.84 x h-76.2 Dimensions in Inches: w-114 x d-46 x h-30 Features: Style: Transitional Smoked Finish(es):

Weight: 294