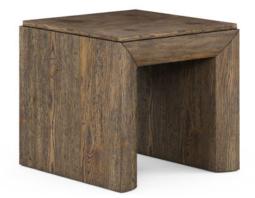

## STOCKYARD SQUARE END TABLE

SKU: 284304-2303

Geometric forms are the building blocks of a wellconstructed living space. This end table is simplified down to a modern square form, providing a perfect complement to this collectionÕs oversized cocktail table. The solid ash construction resembles the weighty feel of rustic wood beams, while the tableÕs oiled oak style veneer offers an attractive element of luxury.

Collection: Stockyard Dimensions in Centimeters: w-60.96 x d-60.96 x h-58.42 Dimensions in Inches: w-24 x d-24 x h-23 Features: Style: Transitional Smoked Finish(es):

Weight: 77