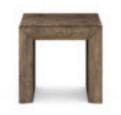

## STOCKYARD SQUARE END TABLE

SKU: 284304-2303

Geometric forms are the building blocks of a wellconstructed living space. This end table is simplified down to a modern square form, providing a perfect complement to this collectionÕs oversized cocktail table. The solid ash construction resembles the weighty feel of rustic wood beams, while the tableÕs oiled oak style veneer offers an attractive element of luxury.

Collection: Stockyard Dimensions in Centimeters: w-60.96 x d-60.96 x h-58.42 Dimensions in Inches: w-24 x d-24 x h-23 Features: Style: Transitional Smoked Finish(es):

Weight: 77