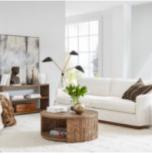

## STOCKYARD ROUND COCKTAIL TABLE

**SKU:** 284302-2303

Make entertaining an easygoing experience with a circular coffee table that draws the eye to the center of your living room. Its round form breaks up blocky spaces with a contrasting visual element, while encouraging the effortless flow of foot traffic around its curves. Solid ash wood construction is veneered in knotty oak that highlights the beauty of visible wood grain, and the high-low texture of the top surface adds an unexpected and subtle texture that celebrates the organic feel of natural materials.