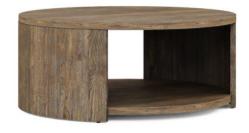

## STOCKYARD ROUND COCKTAIL TABLE

**SKU:** 284302-2303

Make entertaining an easygoing experience with a circular coffee table that draws the eye to the center of your living room. Its round form breaks up blocky spaces with a contrasting visual element, while encouraging the effortless flow of foot traffic around its curves. Solid ash wood construction is veneered in knotty oak that highlights the beauty of visible wood grain, and the high-low texture of the top surface adds an unexpected and subtle texture that celebrates the organic feel of natural materials.

Collection: Stockyard

**Dimensions in Centimeters:** w-101.6  $\times$  d-101.6  $\times$  h-45.72

Dimensions in Inches: w-40  $\times$  d-40  $\times$  h-18

Features: Style: Transitional

Smoked Finish(es):