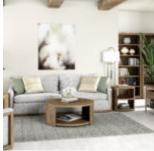

## STOCKYARD ROUND COCKTAIL TABLE

**SKU:** 284302-2303

Make entertaining an easygoing experience with a circular coffee table that draws the eye to the center of your living room. Its round form breaks up blocky spaces with a contrasting visual element, while encouraging the effortless flow of foot traffic around its curves. Solid ash wood construction is veneered in knotty oak that highlights the beauty of visible wood grain, and the high-low texture of the top surface adds an unexpected and subtle texture that celebrates the organic feel of natural materials.

Collection: Stockyard

**Dimensions in Centimeters:** w-101.6  $\times$  d-101.6  $\times$  h-45.72

Dimensions in Inches: w-40  $\times$  d-40  $\times$  h-18

Features: Style: Transitional

Smoked Finish(es):