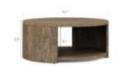

## STOCKYARD ROUND COCKTAIL TABLE

**SKU:** 284302-2303

Make entertaining an easygoing experience with a circular coffee table that draws the eye to the center of your living room. Its round form breaks up blocky spaces with a contrasting visual element, while encouraging the effortless flow of foot traffic around its curves. Solid ash wood construction is veneered in knotty oak that highlights the beauty of visible wood grain, and the high-low texture of the top surface adds an unexpected and subtle texture that celebrates the organic feel of natural materials.

Collection: Stockyard

**Dimensions in Centimeters:** w-101.6  $\times$  d-101.6  $\times$  h-45.72

Dimensions in Inches: w-40  $\times$  d-40  $\times$  h-18

Features: Style: Transitional

Smoked Finish(es):