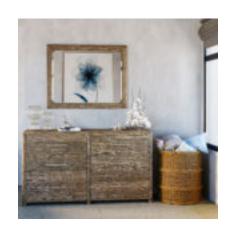

## STOCKYARD LANDSCAPE MIRROR

SKU: 284120-2303

This streamlined mirror contrasts contemporary style with the rustic texture of knotty wood grain. The beveled mirror glass is surrounded by a frame of solid ash veneered in white oak, and can be hung horizontally or vertically to suit any space. The simple modern lines of this mirror are softened by subtly rounded edges, defining the blended style of this eclectic collection.