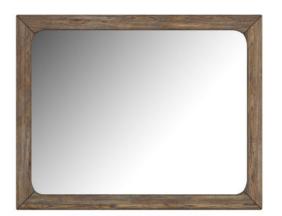

## STOCKYARD LANDSCAPE MIRROR

SKU: 284120-2303

This streamlined mirror contrasts contemporary style with the rustic texture of knotty wood grain. The beveled mirror glass is surrounded by a frame of solid ash veneered in white oak, and can be hung horizontally or vertically to suit any space. The simple modern lines of this mirror are softened by subtly rounded edges, defining the blended style of this eclectic collection.

**Collection:** Stockyard

Dimensions in Centimeters:  $w-121.92 \times d-3.81 \times h-96.52$ 

**Dimensions in Inches:** w-48 x d-1.5 x h-38

Features: Style: Transitional

Smoked Finish(es):

Weight: 51