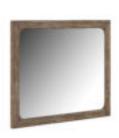

## STOCKYARD LANDSCAPE MIRROR

SKU: 284120-2303

This streamlined mirror contrasts contemporary style with the rustic texture of knotty wood grain. The beveled mirror glass is surrounded by a frame of solid ash veneered in white oak, and can be hung horizontally or vertically to suit any space. The simple modern lines of this mirror are softened by subtly rounded edges, defining the blended style of this eclectic collection.

**Collection:** Stockyard

Dimensions in Centimeters:  $w-121.92 \times d-3.81 \times h-96.52$ 

**Dimensions in Inches:** w-48 x d-1.5 x h-38

Features: Style: Transitional

Smoked Finish(es):

Weight: 51