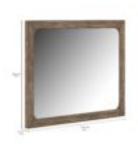

## STOCKYARD LANDSCAPE MIRROR

SKU: 284120-2303

This streamlined mirror contrasts contemporary style with the rustic texture of knotty wood grain. The beveled mirror glass is surrounded by a frame of solid ash veneered in white oak, and can be hung horizontally or vertically to suit any space. The simple modern lines of this mirror are softened by subtly rounded edges, defining the blended style of this eclectic collection.

**Collection:** Stockyard

Dimensions in Centimeters:  $w-121.92 \times d-3.81 \times h-96.52$ 

**Dimensions in Inches:** w-48 x d-1.5 x h-38

Features: Style: Transitional

Smoked Finish(es):

Weight: 51