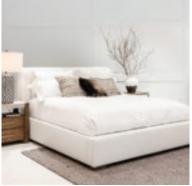

## STOCKYARD KING UPHOLSTERED BED

**SKU:** 284126-2303

Rest well in fully upholstered comfort. The frame of this shelter bed is wrapped in a tightly fitted slipcover with cushion overlays that envelop you like a cloud, welcoming you to an experience of deep sleep like never before. A hint of this collection os signature oiled oak style veneer peeks from below the bed, adding a touch of hefty wood that grounds this ethereal bed.