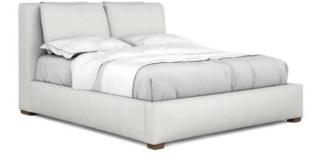

## STOCKYARD KING UPHOLSTERED BED

**SKU:** 284126-2303

Rest well in fully upholstered comfort. The frame of this shelter bed is wrapped in a tightly fitted slipcover with cushion overlays that envelop you like a cloud, welcoming you to an experience of deep sleep like never before. A hint of this collection os signature oiled oak style veneer peeks from below the bed, adding a touch of hefty wood that grounds this ethereal bed.