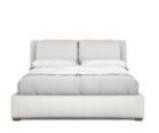

## STOCKYARD KING UPHOLSTERED BED

**SKU:** 284126-2303

Rest well in fully upholstered comfort. The frame of this shelter bed is wrapped in a tightly fitted slipcover with cushion overlays that envelop you like a cloud, welcoming you to an experience of deep sleep like never before. A hint of this collection os signature oiled oak style veneer peeks from below the bed, adding a touch of hefty wood that grounds this ethereal bed.