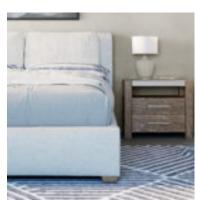

## STOCKYARD KING UPHOLSTERED BED

**SKU:** 284126-2303

Rest well in fully upholstered comfort. The frame of this shelter bed is wrapped in a tightly fitted slipcover with cushion overlays that envelop you like a cloud, welcoming you to an experience of deep sleep like never before. A hint of this collection os signature oiled oak style veneer peeks from below the bed, adding a touch of hefty wood that grounds this ethereal bed.