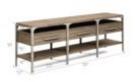

## STOCKYARD ENTERTAINMENT CONSOLE

**SKU:** 284423-2303

Enjoy your modern technology with this rustic entertainment piece that blends the best of both worlds. This generously proportioned 80Ó console showcases legs crafted from sturdy metallic cast resin, while the solid ash frame and beautifully grained veneer are finished in a warm, oiled oak style. Three drawers and an open compartment provide plenty of storage for all your living room essentials, and the piece includes convenient wire management for electronic devices.

**Collection:** Stockyard

**Dimensions in Centimeters:** w-203.2 x d-45.72 x h-76.2

Dimensions in Inches: w-80  $\times$  d-18  $\times$  h-30

**Features:** Style: Transitional

Smoked Finish(es):

Weight: 172