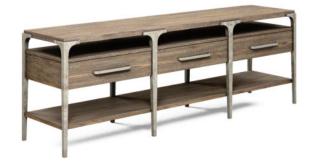

## STOCKYARD ENTERTAINMENT CONSOLE

**SKU:** 284423-2303

Enjoy your modern technology with this rustic entertainment piece that blends the best of both worlds. This generously proportioned 80Ó console showcases legs crafted from sturdy metallic cast resin, while the solid ash frame and beautifully grained veneer are finished in a warm, oiled oak style. Three drawers and an open compartment provide plenty of storage for all your living room essentials, and the piece includes convenient wire management for electronic devices.

**Collection:** Stockyard

**Dimensions in Centimeters:** w-203.2 x d-45.72 x h-76.2

Dimensions in Inches: w-80  $\times$  d-18  $\times$  h-30

**Features:** Style: Transitional

Smoked Finish(es):

Weight: 172