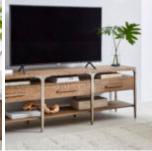

## STOCKYARD ENTERTAINMENT CONSOLE

**SKU:** 284423-2303

Enjoy your modern technology with this rustic entertainment piece that blends the best of both worlds. This generously proportioned 80Ó console showcases legs crafted from sturdy metallic cast resin, while the solid ash frame and beautifully grained veneer are finished in a warm, oiled oak style. Three drawers and an open compartment provide plenty of storage for all your living room essentials, and the piece includes convenient wire management for electronic devices.

**Collection:** Stockyard

**Dimensions in Centimeters:** w-203.2 x d-45.72 x h-76.2

Dimensions in Inches: w-80  $\times$  d-18  $\times$  h-30

**Features:** Style: Transitional

Smoked Finish(es):

Weight: 172