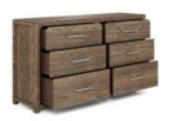

## STOCKYARD DRESSER

**SKU:** 284131-2303

Casual boho style meets streamlined modern design in the Stockyard collection, inspired by a global eclectic aesthetic. The sturdy, overscale form of this dresser is constructed from ash solids with an oak veneer, perfectly complemented by large drawer hardware that adds a touch of metallic shine. Six drawers provide ample storage space, and the bottom drawers are lined in aromatic cedar.

**Collection:** Stockyard

**Dimensions in Centimeters:** w-182.88 x d-50.8 x h-100.97 **Dimensions in Inches:** w-72 x d-20 x h-39.75

**Features:** Style: Transitional

Smoked Finish(es):

Weight: 198