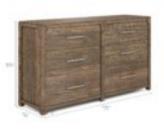

## STOCKYARD DRESSER

**SKU:** 284131-2303

Casual boho style meets streamlined modern design in the Stockyard collection, inspired by a global eclectic aesthetic. The sturdy, overscale form of this dresser is constructed from ash solids with an oak veneer, perfectly complemented by large drawer hardware that adds a touch of metallic shine. Six drawers provide ample storage space, and the bottom drawers are lined in aromatic cedar.

**Collection:** Stockyard

**Dimensions in Centimeters:** w-182.88 x d-50.8 x h-100.97 **Dimensions in Inches:** w-72 x d-20 x h-39.75

**Features:** Style: Transitional

Smoked Finish(es):

Weight: 198