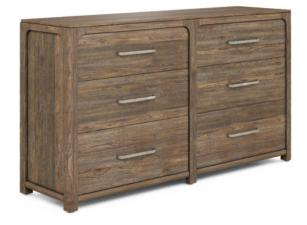

## STOCKYARD DRESSER

**SKU:** 284131-2303

Casual boho style meets streamlined modern design in the Stockyard collection, inspired by a global eclectic aesthetic. The sturdy, overscale form of this dresser is constructed from ash solids with an oak veneer, perfectly complemented by large drawer hardware that adds a touch of metallic shine. Six drawers provide ample storage space, and the bottom drawers are lined in aromatic cedar.

**Collection:** Stockyard

**Dimensions in Centimeters:** w-182.88 x d-50.8 x h-100.97 **Dimensions in Inches:** w-72 x d-20 x h-39.75

**Features:** Style: Transitional

Smoked Finish(es):

Weight: 198