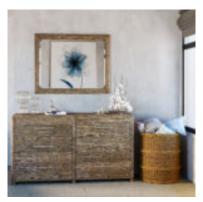

## STOCKYARD DRESSER

**SKU:** 284131-2303

Casual boho style meets streamlined modern design in the Stockyard collection, inspired by a global eclectic aesthetic. The sturdy, overscale form of this dresser is constructed from ash solids with an oak veneer, perfectly complemented by large drawer hardware that adds a touch of metallic shine. Six drawers provide ample storage space, and the bottom drawers are lined in aromatic cedar.

**Collection:** Stockyard

**Dimensions in Centimeters:** w-182.88 x d-50.8 x h-100.97 **Dimensions in Inches:** w-72 x d-20 x h-39.75

**Features:** Style: Transitional

Smoked Finish(es):

Weight: 198