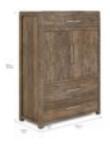

Collection: Stockyard

Dimensions in Centimeters:  $w-114.3 \times d-50.8 \times h-156.8$ Dimensions in Inches:  $w-45 \times d-20 \times h-61.75$ Features: Style: Transitional

> Smoked Finish(es):

Weight: 128