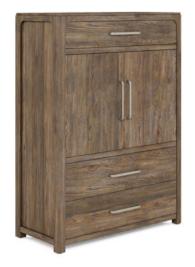

## STOCKYARD DRAWER CHEST

SKU: 284152-2303

No compromises necessary here, this drawer chest has it all. The sturdy frame of this storage piece is constructed from ash solids with an oak veneer, perfectly complemented by large hardware that adds a touch of metallic shine. Three drawers provide ample storage space, and the bottom drawers are lined in aromatic cedar. The door compartment contains one adjustable shelf with convenient wire management for electronics.

Collection: Stockyard

Dimensions in Centimeters:  $w-114.3 \times d-50.8 \times h-156.8$ Dimensions in Inches:  $w-45 \times d-20 \times h-61.75$ Features: Style: Transitional

> Smoked Finish(es):

Weight: 128