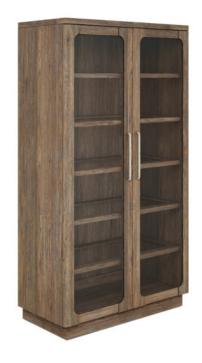

## STOCKYARD DISPLAY CABINET

SKU: 284240-2303

Rising to an impressive height, this 88Ó cabinet is almost as striking as the objects showcased inside. A pair of framed glass doors opens to reveal five ample wood-framed glass shelves, perfect for displaying the eclectic treasures of a globe-traveling lifestyle. The solid ash wood construction is beautifully veneered in knotty oak with a highly visible grain, complementing the emphasis in natural materials that defines this look.

**Collection:** Stockyard

**Dimensions in Centimeters:** w-121.9 x d-60.96 x h-222.89 **Dimensions in Inches:** w-48 x d-24 x h-87.8

Features: Style: Transitional Smoked

Finish(es):

Weight: 337