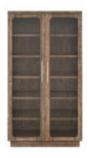

## STOCKYARD DISPLAY CABINET

SKU: 284240-2303

Rising to an impressive height, this 88Ó cabinet is almost as striking as the objects showcased inside. A pair of framed glass doors opens to reveal five ample wood-framed glass shelves, perfect for displaying the eclectic treasures of a globe-traveling lifestyle. The solid ash wood construction is beautifully veneered in knotty oak with a highly visible grain, complementing the emphasis in natural materials that defines this look.

**Collection:** Stockyard

**Dimensions in Centimeters:** w-121.9 x d-60.96 x h-222.89 **Dimensions in Inches:** w-48 x d-24 x h-87.8

Features: Style: Transitional Smoked

Finish(es):

Weight: 337