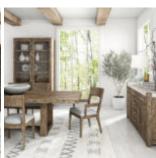

## STOCKYARD DISPLAY CABINET

SKU: 284240-2303

Rising to an impressive height, this 88Ó cabinet is almost as striking as the objects showcased inside. A pair of framed glass doors opens to reveal five ample wood-framed glass shelves, perfect for displaying the eclectic treasures of a globe-traveling lifestyle. The solid ash wood construction is beautifully veneered in knotty oak with a highly visible grain, complementing the emphasis in natural materials that defines this look.

**Collection:** Stockyard

**Dimensions in Centimeters:** w-121.9 x d-60.96 x h-222.89 **Dimensions in Inches:** w-48 x d-24 x h-87.8

Features: Style: Transitional Smoked

Finish(es):

Weight: 337