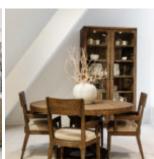

## STOCKYARD DISPLAY CABINET

SKU: 284240-2303

Rising to an impressive height, this 88Ó cabinet is almost as striking as the objects showcased inside. A pair of framed glass doors opens to reveal five ample wood-framed glass shelves, perfect for displaying the eclectic treasures of a globe-traveling lifestyle. The solid ash wood construction is beautifully veneered in knotty oak with a highly visible grain, complementing the emphasis in natural materials that defines this look.

**Collection:** Stockyard

**Dimensions in Centimeters:** w-121.9 x d-60.96 x h-222.89 **Dimensions in Inches:** w-48 x d-24 x h-87.8

Features: Style: Transitional Smoked

Finish(es):

Weight: 337