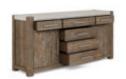

## STOCKYARD CREDENZA

**SKU:** 284252-2303

Just as in the natural world, beauty can be found at the intersection of stone and wood. This generously proportioned credenza is defined by sturdy ash solid construction featuring clean modern lines, supporting a hefty travertine stone top that adds a touch of rustic yet refined luxury. Behind its two oak veneer doors, one adjustable shelf and one adjustable/reversible wine shelf present versatile storage options for all your entertaining necessities, while six ample drawers provide plenty of space for any additional accessories.

Collection: Stockyard

Dimensions in Centimeters:  $w-193.04 \times d-50.8 \times h-90.8$ 

**Dimensions in Inches:** w-76 x d-20 x h-35.75

Features: Style: Transitional

Smoked Finish(es):

Weight: 291