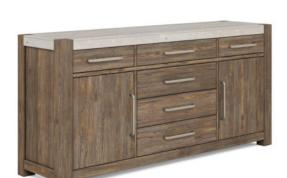

## STOCKYARD CREDENZA

**SKU:** 284252-2303

Just as in the natural world, beauty can be found at the intersection of stone and wood. This generously proportioned credenza is defined by sturdy ash solid construction featuring clean modern lines, supporting a hefty travertine stone top that adds a touch of rustic yet refined luxury. Behind its two oak veneer doors, one adjustable shelf and one adjustable/reversible wine shelf present versatile storage options for all your entertaining necessities, while six ample drawers provide plenty of space for any additional accessories.

Collection: Stockyard

Dimensions in Centimeters:  $w-193.04 \times d-50.8 \times h-90.8$ 

**Dimensions in Inches:** w-76 x d-20 x h-35.75

Features: Style: Transitional

Smoked Finish(es):

Weight: 291