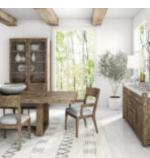

## STOCKYARD CREDENZA

**SKU:** 284252-2303

Just as in the natural world, beauty can be found at the intersection of stone and wood. This generously proportioned credenza is defined by sturdy ash solid construction featuring clean modern lines, supporting a hefty travertine stone top that adds a touch of rustic yet refined luxury. Behind its two oak veneer doors, one adjustable shelf and one adjustable/reversible wine shelf present versatile storage options for all your entertaining necessities, while six ample drawers provide plenty of space for any additional accessories.