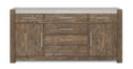

## STOCKYARD CREDENZA

**SKU:** 284252-2303

Just as in the natural world, beauty can be found at the intersection of stone and wood. This generously proportioned credenza is defined by sturdy ash solid construction featuring clean modern lines, supporting a hefty travertine stone top that adds a touch of rustic yet refined luxury. Behind its two oak veneer doors, one adjustable shelf and one adjustable/reversible wine shelf present versatile storage options for all your entertaining necessities, while six ample drawers provide plenty of space for any additional accessories.

Collection: Stockyard

Dimensions in Centimeters:  $w-193.04 \times d-50.8 \times h-90.8$ 

**Dimensions in Inches:** w-76 x d-20 x h-35.75

Features: Style: Transitional

Smoked Finish(es):

Weight: 291