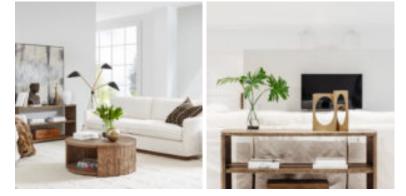

## STOCKYARD CONSOLE TABLE

SKU: 284307-2303

This stylish console is as beautiful as it is practical. Designed for storage, it features two shelves designed to hold decorative elements, containers, or any other essential items. Petite enough to fit a variety of spaces from hallways to living spaces and bedrooms, its solid ash wood frame finished in an oiled oak style veneer creates a versatile piece that complements many styles of decor. Its shelves are enclosed by gently curving sides, welcoming them in an organically inspired embrace that echoes the other round pieces in this collection.