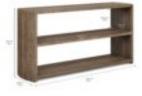

Collection: Stockyard Dimensions in Centimeters: w-152.4 x d-40.64 x h-76.2 Dimensions in Inches: w-60 x d-16 x h-30 Features: Style: Transitional Smoked Finish(es):

Weight: 97