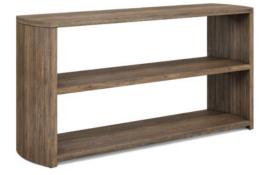

## STOCKYARD CONSOLE TABLE

SKU: 284307-2303

This stylish console is as beautiful as it is practical. Designed for storage, it features two shelves designed to hold decorative elements, containers, or any other essential items. Petite enough to fit a variety of spaces from hallways to living spaces and bedrooms, its solid ash wood frame finished in an oiled oak style veneer creates a versatile piece that complements many styles of decor. Its shelves are enclosed by gently curving sides, welcoming them in an organically inspired embrace that echoes the other round pieces in this collection.

Collection: Stockyard Dimensions in Centimeters: w-152.4 x d-40.64 x h-76.2 Dimensions in Inches: w-60 x d-16 x h-30 Features: Style: Transitional Smoked Finish(es):

Weight: 97