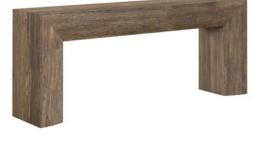

## STOCKYARD CONSOLE TABLE

**SKU:** 284314-2303

DonŌt be deceived by its simplicity, this hefty rectangular console table was born to stand out from the crowd. Its generous 74Ó length and modern, blocky construction makes this table the centerpiece of any hallway, living space or bedroom, with plenty of area for lamps and decorative accessories. The blocky construction from solid ash wood blends rustic and modern styles, while the tableŌs oiled oak style veneer offers an attractive element of luxury.