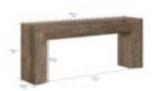

Collection: Stockyard

Dimensions in Centimeters: w-187.96 x d-40.64 x h-76.2

**Dimensions in Inches:** w-74 x d-16 x h-30 **Features:** Style: Transitional

Smoked Finish(es):

Weight: 122