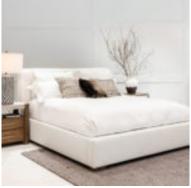

## STOCKYARD CALIFORNIA KING UPHOLSTERED BED

SKU: 284127-2303

Rest well in fully upholstered comfort. The frame of this shelter bed is wrapped in a tightly fitted slipcover with cushion overlays that envelop you like a cloud, welcoming you to an experience of deep sleep like never before. A hint of this collection os signature oiled oak style veneer peeks from below the bed, adding a touch of hefty wood that grounds this ethereal bed.