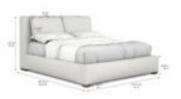

## STOCKYARD CALIFORNIA KING UPHOLSTERED BED

SKU: 284127-2303

Rest well in fully upholstered comfort. The frame of this shelter bed is wrapped in a tightly fitted slipcover with cushion overlays that envelop you like a cloud, welcoming you to an experience of deep sleep like never before. A hint of this collection os signature oiled oak style veneer peeks from below the bed, adding a touch of hefty wood that grounds this ethereal bed.

Collection: Stockyard

**Dimensions in Centimeters:** w-213.36  $\times$  d-249.56  $\times$  h-127

**Dimensions in Inches:** w-84 x d-98.25 x h-50

**Features:** Style: Transitional

Smoked Finish(es):

Weight: 221