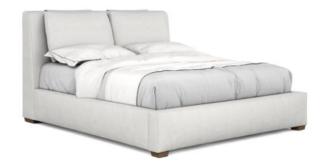

## STOCKYARD CALIFORNIA KING UPHOLSTERED BED

SKU: 284127-2303

Rest well in fully upholstered comfort. The frame of this shelter bed is wrapped in a tightly fitted slipcover with cushion overlays that envelop you like a cloud, welcoming you to an experience of deep sleep like never before. A hint of this collection os signature oiled oak style veneer peeks from below the bed, adding a touch of hefty wood that grounds this ethereal bed.