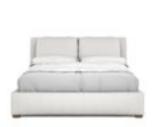

## STOCKYARD CALIFORNIA KING UPHOLSTERED BED

SKU: 284127-2303

Rest well in fully upholstered comfort. The frame of this shelter bed is wrapped in a tightly fitted slipcover with cushion overlays that envelop you like a cloud, welcoming you to an experience of deep sleep like never before. A hint of this collection os signature oiled oak style veneer peeks from below the bed, adding a touch of hefty wood that grounds this ethereal bed.