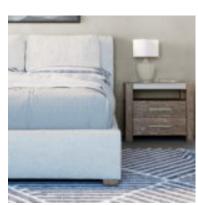

## STOCKYARD CALIFORNIA KING UPHOLSTERED BED

SKU: 284127-2303

Rest well in fully upholstered comfort. The frame of this shelter bed is wrapped in a tightly fitted slipcover with cushion overlays that envelop you like a cloud, welcoming you to an experience of deep sleep like never before. A hint of this collection os signature oiled oak style veneer peeks from below the bed, adding a touch of hefty wood that grounds this ethereal bed.