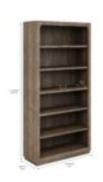

## STOCKYARD BOOKCASE

SKU: 284401-2303

Simple and stylish, this large 86Ó bookcase delivers a look of practical sophistication that makes it a beautiful addition to any space. The solid ash wood construction is beautifully veneered in knotty oak with a highly visible grain, complementing the emphasis in natural materials that defines this look. It can also be attached to our Stockyard Writing Desk to create the ultimate office space.

**Collection:** Stockyard

Dimensions in Centimeters: w-106.68 x d-40.64 x h-217.81

**Dimensions in Inches:** w-42 x d-16 x h-85.75

**Features:** Style: Transitional Smoked

Finish(es):

Weight: 168