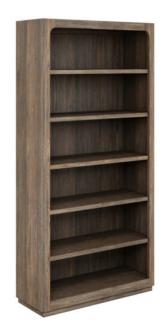

## STOCKYARD BOOKCASE

SKU: 284401-2303

Simple and stylish, this large 86Ó bookcase delivers a look of practical sophistication that makes it a beautiful addition to any space. The solid ash wood construction is beautifully veneered in knotty oak with a highly visible grain, complementing the emphasis in natural materials that defines this look. It can also be attached to our Stockyard Writing Desk to create the ultimate office space.

**Collection:** Stockyard

Dimensions in Centimeters: w-106.68 x d-40.64 x h-217.81

**Dimensions in Inches:** w-42 x d-16 x h-85.75

**Features:** Style: Transitional Smoked

Finish(es):

Weight: 168