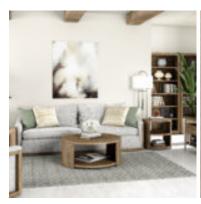

## STOCKYARD BOOKCASE

SKU: 284401-2303

Simple and stylish, this large 86Ó bookcase delivers a look of practical sophistication that makes it a beautiful addition to any space. The solid ash wood construction is beautifully veneered in knotty oak with a highly visible grain, complementing the emphasis in natural materials that defines this look. It can also be attached to our Stockyard Writing Desk to create the ultimate office space.