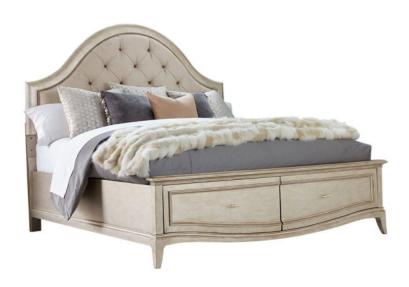

## STARLITE QUEEN UPHOLSTERED PANEL **BED WITH STORAGE**

**SKU:** 406165-2227S2

The generously button tufted upholstery of the Starlite Queen Upholstered Panel Bed with Storage is framed in an arch of gently curved molding; the footboard has two roomy storage drawers. The bed is finished in silver Bezel paint that has been glazed and gently aged for a soft sheen, and is also available in King and California King sizes.

**Dimensions in Centimeters:** w-174.5 x d-297.38 x h-172.72 Dimensions in Inches: w-68 x d-117 x h-68 Features: Style: Glamour Headboard features fabric, button tufted panel Finish(es): Peri

Weight: 294.8