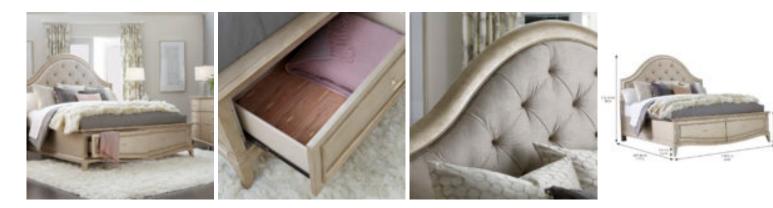

## STARLITE QUEEN UPHOLSTERED PANEL **BED WITH STORAGE**

**SKU:** 406165-2227S2

The generously button tufted upholstery of the Starlite Queen Upholstered Panel Bed with Storage is framed in an arch of gently curved molding; the footboard has two roomy storage drawers. The bed is finished in silver Bezel paint that has been glazed and gently aged for a soft sheen, and is also available in King and California King sizes.

**Dimensions in Centimeters:** w-174.5 x d-297.38 x h-172.72 Dimensions in Inches: w-68 x d-117 x h-68 Features: Style: Glamour Headboard features fabric, button tufted panel Finish(es): Peri

Weight: 294.8