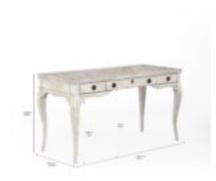

Collection: Somerton Dimensions in Centimeters: w-140.97 x d-60.64 x h-76.84 Dimensions in Inches: w-55.5 x d-23.87 x h-30.25 Features: Style: Traditional Materials: Parawood Solids, Pine Veneer, Metal Finish(s): Weathered Pine