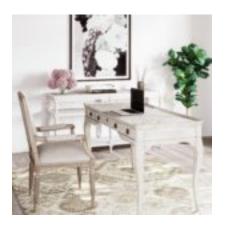

## SOMERTON VANITY DESK

SKU: 303182-2608

Have a seat, beautiful. The graceful silhouette of this delicate vanity desk boldly contrasts with the eye-catching herringbone pattern of its veneer, creating a look thatÕs as modern as it is classic. Scrolled wood details and updated cabriole legs are complemented by antique-inspired round metallic drawer pulls and keyhole details.