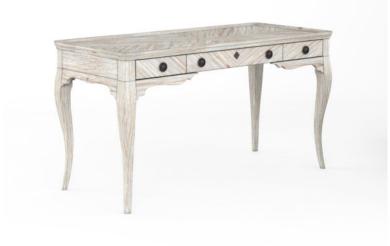

## SOMERTON VANITY DESK

SKU: 303182-2608

Have a seat, beautiful. The graceful silhouette of this delicate vanity desk boldly contrasts with the eye-catching herringbone pattern of its veneer, creating a look thatÕs as modern as it is classic. Scrolled wood details and updated cabriole legs are complemented by antique-inspired round metallic drawer pulls and keyhole details.

Collection: Somerton Dimensions in Centimeters: w-140.97 x d-60.64 x h-76.84 Dimensions in Inches: w-55.5 x d-23.87 x h-30.25 Features: Style: Traditional Materials: Parawood Solids, Pine Veneer, Metal Finish(s): Weathered Pine