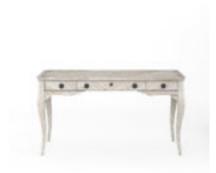

## SOMERTON VANITY DESK

SKU: 303182-2608

Have a seat, beautiful. The graceful silhouette of this delicate vanity desk boldly contrasts with the eye-catching herringbone pattern of its veneer, creating a look thatÕs as modern as it is classic. Scrolled wood details and updated cabriole legs are complemented by antique-inspired round metallic drawer pulls and keyhole details.

Collection: Somerton Dimensions in Centimeters: w-140.97 x d-60.64 x h-76.84 Dimensions in Inches: w-55.5 x d-23.87 x h-30.25 Features: Style: Traditional Materials: Parawood Solids, Pine Veneer, Metal Finish(s): Weathered Pine