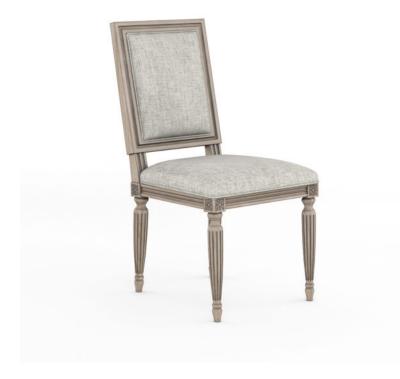

## SOMERTON UPHOLSTERED BACK SIDE CHAIR

SKU: 303202-2838

Antique elegance comes to the table with this dining chair. Influenced by 18th-century Louis XVI style, this piece is crafted with a warm grey wood frame and fully upholstered in a finely tailored light neutral fabric that suits todayŌs subtle aesthetic. It can easily blend with modern, transitional or vintage-inspired decor, or an eclectic collection that combines these.

**Collection:** Somerton

**Dimensions in Centimeters:** w-49.53 x d-60 x h-98.43 **Dimensions in Inches:** w-19.5 x d-23.63 x h-38.75

Features: Style: Traditional
Materials: Parawood Solids, Foam, Fabric
Finish(s): Portobello