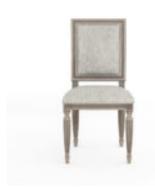

## SOMERTON UPHOLSTERED BACK SIDE CHAIR

SKU: 303202-2838

Antique elegance comes to the table with this dining chair. Influenced by 18th-century Louis XVI style, this piece is crafted with a warm grey wood frame and fully upholstered in a finely tailored light neutral fabric that suits todayŌs subtle aesthetic. It can easily blend with modern, transitional or vintage-inspired decor, or an eclectic collection that combines these.

**Collection:** Somerton

**Dimensions in Centimeters:** w-49.53 x d-60 x h-98.43 **Dimensions in Inches:** w-19.5 x d-23.63 x h-38.75

Features: Style: Traditional
Materials: Parawood Solids, Foam, Fabric
Finish(s): Portobello