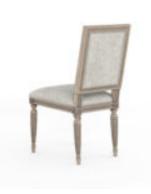

## SOMERTON UPHOLSTERED BACK SIDE CHAIR

SKU: 303202-2838

Antique elegance comes to the table with this dining chair. Influenced by 18th-century Louis XVI style, this piece is crafted with a warm grey wood frame and fully upholstered in a finely tailored light neutral fabric that suits todayŌs subtle aesthetic. It can easily blend with modern, transitional or vintage-inspired decor, or an eclectic collection that combines these.

**Collection:** Somerton

**Dimensions in Centimeters:** w-49.53 x d-60 x h-98.43 **Dimensions in Inches:** w-19.5 x d-23.63 x h-38.75

Features: Style: Traditional
Materials: Parawood Solids, Foam, Fabric
Finish(s): Portobello