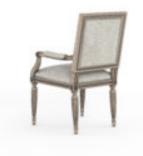

## SOMERTON UPHOLSTERED BACK ARM CHAIR

SKU: 303203-2838

A slightly updated twist on 18th century European style, this dining chair combines the classic Louis XVI silhouette with modern neutrals for an understated yet elegant aesthetic. Fully upholstered in a finely tailored light neutral fabric, this is an eye-catching piece for the dining room that adds a truly regal touch.

Collection: Somerton Dimensions in Centimeters: w-49.53 x d-60 x h-98.43 Dimensions in Inches: w-19.5 x d-23.63 x h-38.75 Features: Style: Traditional Materials: Parawood Solids, Foam, Fabric Finish(s): Portobello