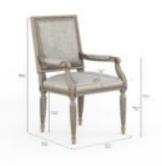

## SOMERTON UPHOLSTERED BACK ARM CHAIR

SKU: 303203-2838

A slightly updated twist on 18th century European style, this dining chair combines the classic Louis XVI silhouette with modern neutrals for an understated yet elegant aesthetic. Fully upholstered in a finely tailored light neutral fabric, this is an eye-catching piece for the dining room that adds a truly regal touch.

Collection: Somerton Dimensions in Centimeters: w-49.53 x d-60 x h-98.43 Dimensions in Inches: w-19.5 x d-23.63 x h-38.75 Features: Style: Traditional Materials: Parawood Solids, Foam, Fabric Finish(s): Portobello