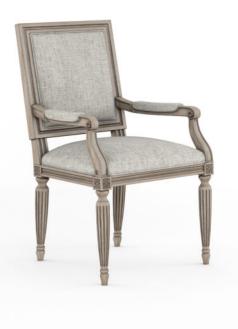

## SOMERTON UPHOLSTERED BACK ARM CHAIR

SKU: 303203-2838

A slightly updated twist on 18th century European style, this dining chair combines the classic Louis XVI silhouette with modern neutrals for an understated yet elegant aesthetic. Fully upholstered in a finely tailored light neutral fabric, this is an eye-catching piece for the dining room that adds a truly regal touch.

Collection: Somerton Dimensions in Centimeters: w-49.53 x d-60 x h-98.43 Dimensions in Inches: w-19.5 x d-23.63 x h-38.75 Features: Style: Traditional Materials: Parawood Solids, Foam, Fabric Finish(s): Portobello