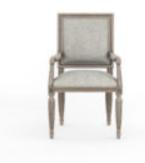

## SOMERTON UPHOLSTERED BACK ARM CHAIR

SKU: 303203-2838

A slightly updated twist on 18th century European style, this dining chair combines the classic Louis XVI silhouette with modern neutrals for an understated yet elegant aesthetic. Fully upholstered in a finely tailored light neutral fabric, this is an eye-catching piece for the dining room that adds a truly regal touch.

Collection: Somerton Dimensions in Centimeters: w-49.53 x d-60 x h-98.43 Dimensions in Inches: w-19.5 x d-23.63 x h-38.75 Features: Style: Traditional Materials: Parawood Solids, Foam, Fabric Finish(s): Portobello