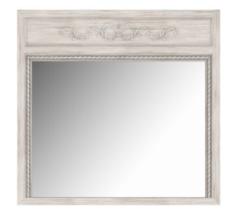

## SOMERTON TRUMEAU LANDSCAPE MIRROR - VINTAGE LINEN

SKU: 303121-2817

A classic rectangular shape forms the perfect frame for the romance of a delicately carved floral accent in this modernmeets-vintage mirror. Gazing into its depths offers a window on the past, presenting simple luxury in a vintage finish that provides a timeless antique appeal with a lightened aesthetic.

**Collection:** Somerton

Dimensions in Centimeters: w-121.92 x d-3.18 x h-116.84

**Dimensions in Inches:** w-48 x d-1.25 x h-46

Features: Style: Traditional

Materials: Parawood Solids, Ash Veneer, Glass

Finish(s): Vintage Linen