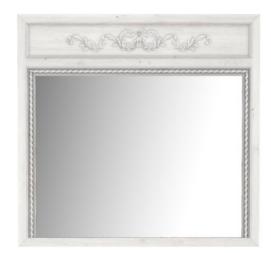

## SOMERTON TRUMEAU LANDSCAPE MIRROR - FLEUR DE SEL

SKU: 303121-2824

A classic rectangular shape forms the perfect frame for the romance of a delicately carved floral accent in this modernmeets-vintage mirror. Gazing into its depths offers a window on the past, presenting simple luxury in a whitewashed finish that provides a timeless antique appeal with a lightened aesthetic.

**Collection:** Somerton

Dimensions in Centimeters: w-121.92 x d-3.18 x h-116.84

**Dimensions in Inches:** w-48 x d-1.25 x h-46

Features: Style: Traditional

Materials: Parawood Solids, Ash Veneer, Glass

Finish(s): Fleur de Sel