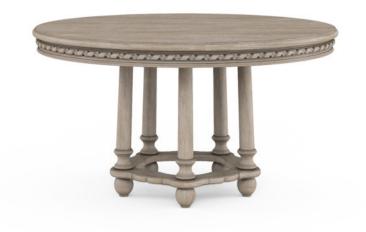

## **SOMERTON ROUND DINING TABLE**

SKU: 303225-2838

A beautiful table is so much more than a place to pull up a chair, itŌs the centerpiece of the dining room every hour of the day. Let this antique-style round dining table inspire you all day long with its spiraling wood trim, column supports and fluted base, finished in a warm grey tone that suits all decor styles.

**Collection:** Somerton

**Dimensions in Centimeters:** w-182.88 x d-137.16 x h-78.11

Dimensions in Inches:  $w-72 \times d-54 \times h-30.75$ 

**Features:** Style: Traditional Materials: Parawood Solids, Elm Veneers Finish(s): Portobello