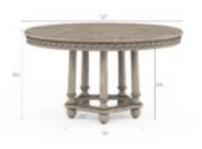

**Collection:** Somerton

**Dimensions in Centimeters:** w-182.88 x d-137.16 x h-78.11

Dimensions in Inches:  $w-72 \times d-54 \times h-30.75$ 

**Features:** Style: Traditional Materials: Parawood Solids, Elm Veneers Finish(s): Portobello