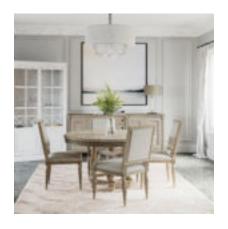

## **SOMERTON ROUND DINING TABLE**

SKU: 303225-2838

A beautiful table is so much more than a place to pull up a chair, itŌs the centerpiece of the dining room every hour of the day. Let this antique-style round dining table inspire you all day long with its spiraling wood trim, column supports and fluted base, finished in a warm grey tone that suits all decor styles.